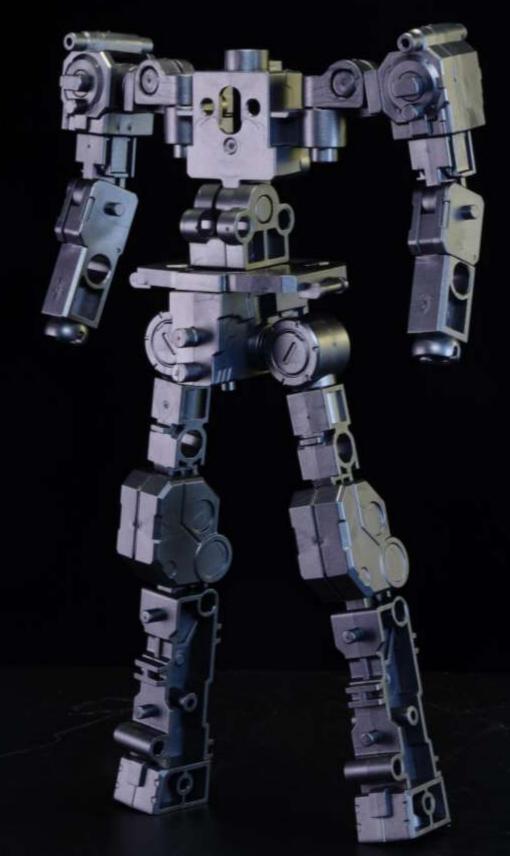

## HUMAN SYSTEM .

- Mechanical skeleton
- Super mobility
- Precise structure
- Detailed restoration
- Approx. 18cm in height

## AE01 G1-Optimus Prime

- Contraction

-

fiere

45 movable joints can restore classic poses ullet