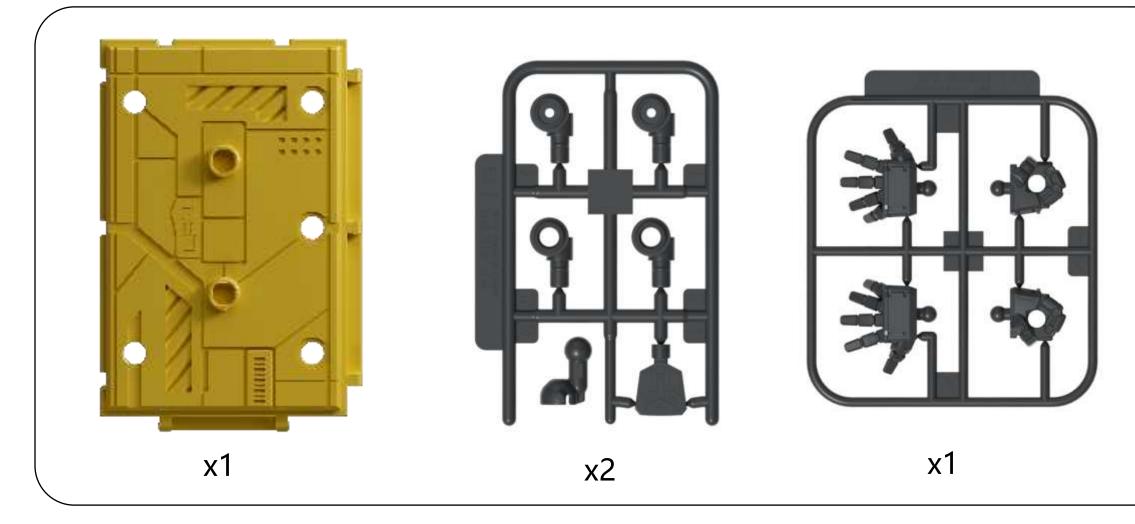

## AE01 G1-Optimus Prime

| Product           | Blokees Figures - Transformers<br>Action Edition 01<br>G1 - Optimus Prime (18 cm) |           |           |
|-------------------|-----------------------------------------------------------------------------------|-----------|-----------|
| Model             | 71156                                                                             | Age range | 14+ years |
| Main material     | ABS, PCBA, battery                                                                |           |           |
| What's in the box | Model kits, Display base, Instruction Stickers                                    |           |           |
| Package           | Gift Box: 250 x 130 x 320 mm<br>Master Carton: 515 x 410 x 345 mm                 |           |           |
| Barcode           | 85805000                                                                          | 08602     | BLOKEES   |

### TRANSFORMERS SV01-Shining Attack Single box product content

Toy bagContains about 40 parts

Base bag Includes 1 base +2 plate joints +1 plate hand type

x1

**Instruction** Blind box uniform version instruction