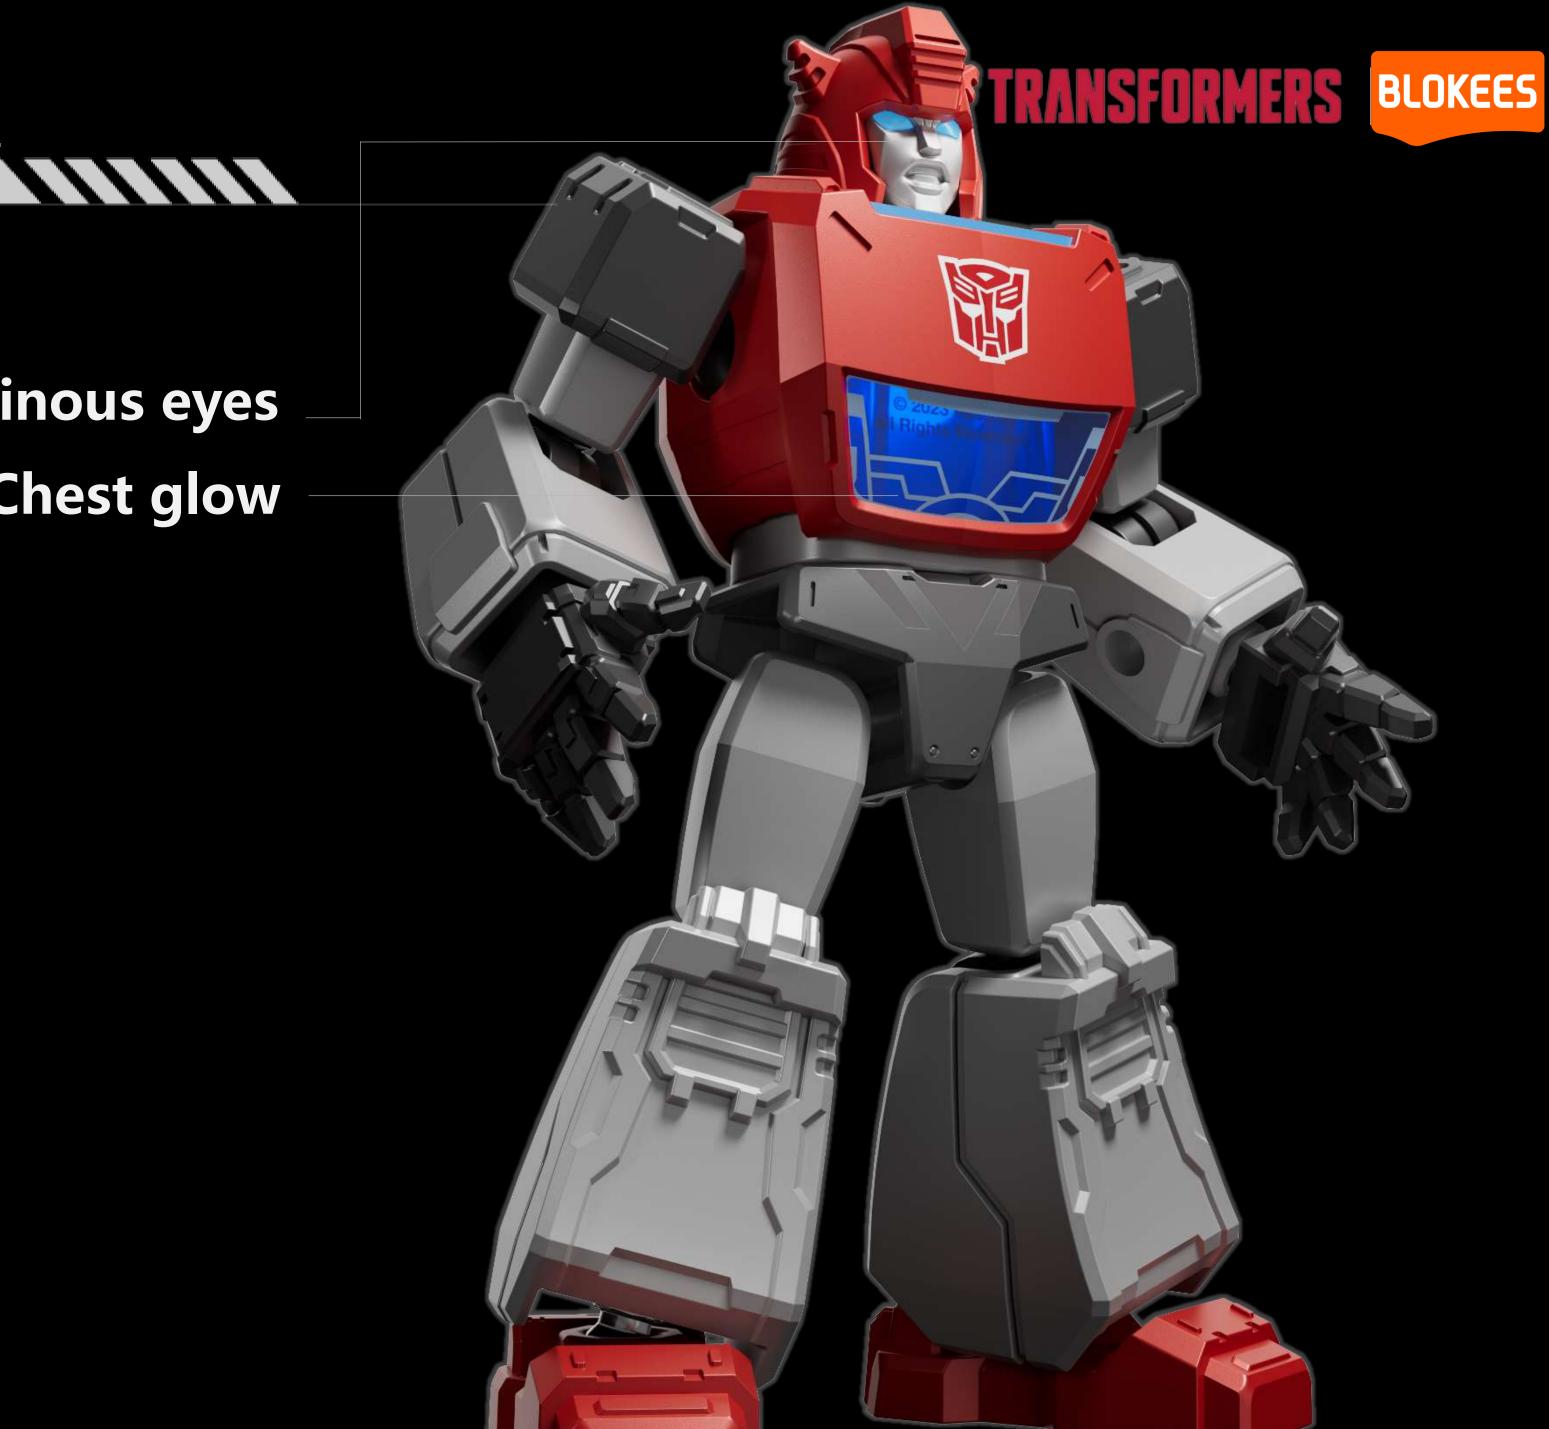

# **Megatron Secret**

## Luminous eyes Radium carving on the chest

## **Acid Storm**

# Luminous eyes Chest glow

## **Optimus Prime**

# Chest glow Luminous eyes

# 10

## Luminous eyes