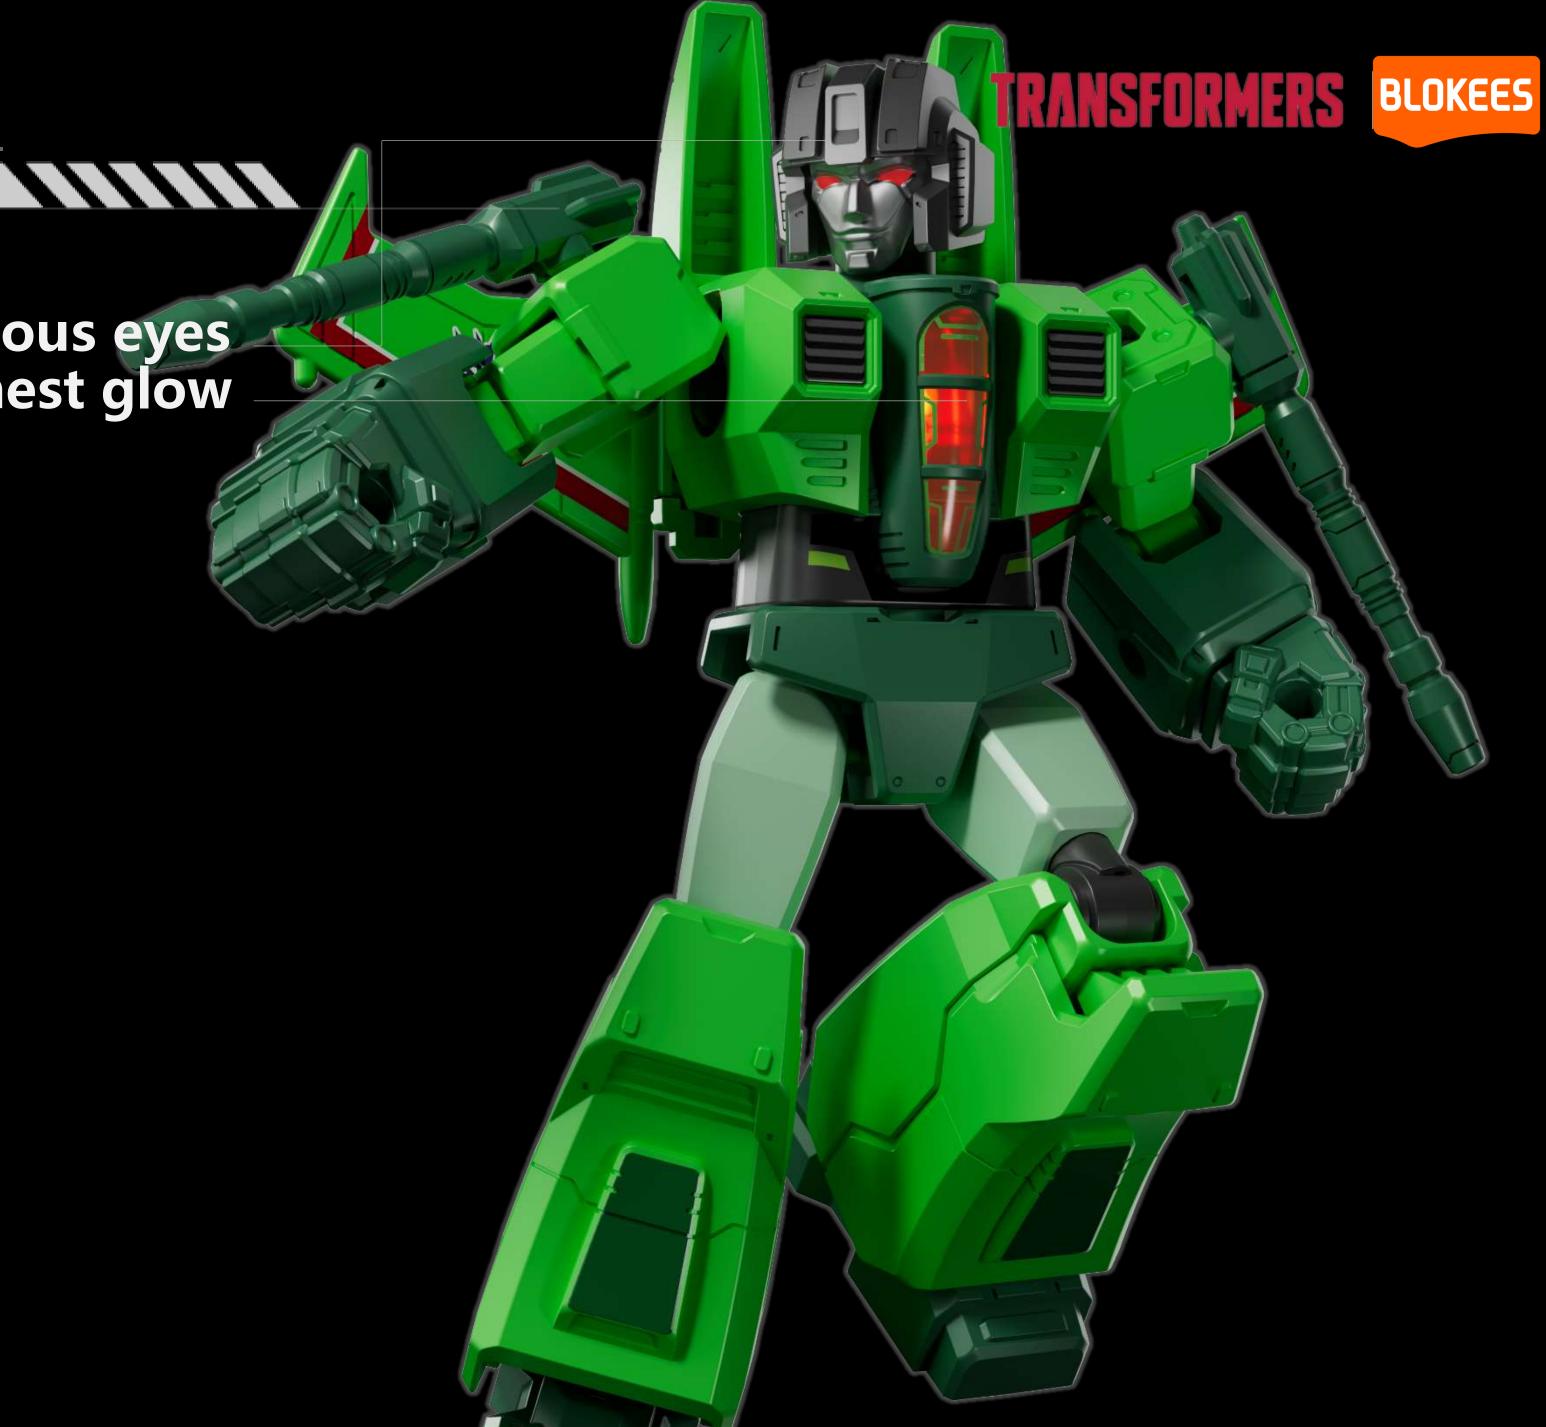

que accessories
- Amazing detail
- SRP: TBD













© 2024 Hasbro. All Rights Reserved.



# **TRANSFORMERS SHINING VERSION 01**

## Transformers toys that are collectible and light up!

- **Genuine** License
- Parts painted with new base
- Eyes and chest lamps can glow with rich movable joints
- 4

3

**Classic animation scenes restored** 



No brush needed No glue needed No cutters needed







### TRANSFORMERS SV01-Shining Attack Single box product content





Toy bagContains about 40 parts





Base bag Includes 1 base +2 plate joints +1 plate hand type



x1

**Instruction** Blind box uniform version instruction



## Packaging













# **Megatron Secret**



## Luminous eyes Radium carving on the chest















## **Acid Storm**



# Luminous eyes Chest glow









## **Optimus Prime**



























# Luminous eyes Chest glow











# Chest glow Luminous eyes





























# 10





## Luminous eyes



# XV01 The Golden Lagoon

**Collectable and Luminescent Mini Transformers !** 





- Eye & Chest Glow & Rich Mobility
- $(\mathbf{4})$

5

3

**Classic Scene Restoration** 



No brush required No glue required No scissors required









# XV01 Product Info.



| Series              | XV                                                                                | Price               | ¥ 399 RMB / PDQ                 |  |
|---------------------|-----------------------------------------------------------------------------------|---------------------|---------------------------------|--|
| ltem                |