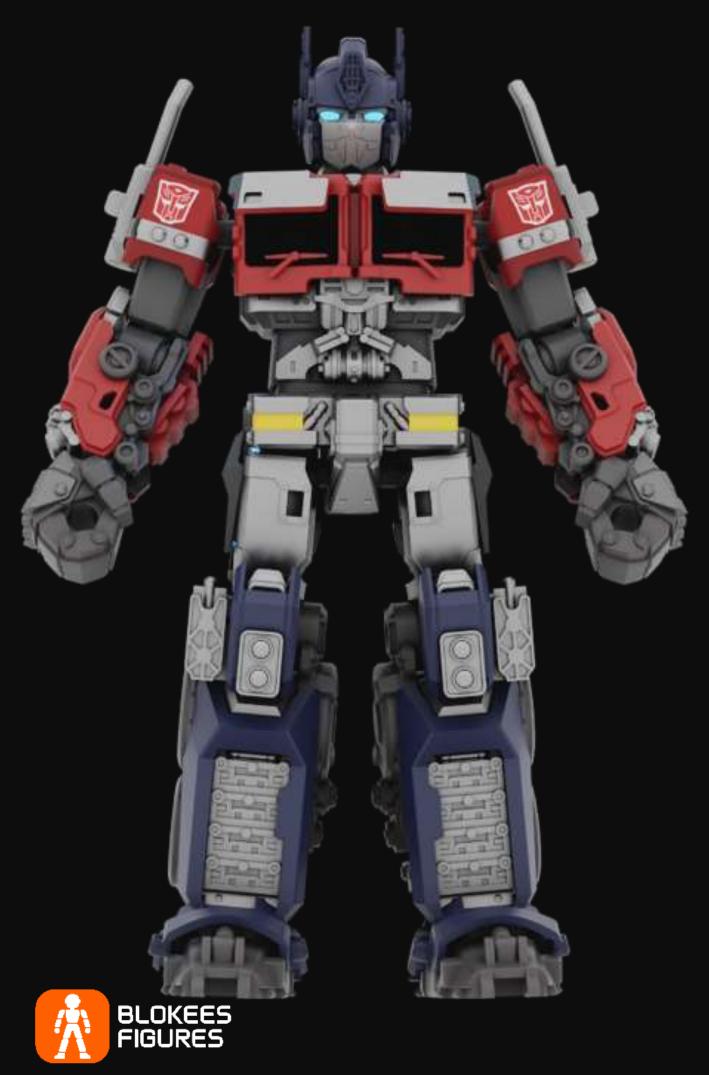

# BLOKEES **BLOKEES FIGURES Action Edition**

## **TRANSFORMERS - ACTION EDITION**

# BLOKEES

- 18 cm tall
- 188 pces
- Light-up eyes and chest
- Build the frame, structure, and armor
- Amazing detail
- Exclusive accessories
- Magnetic faction logo
- SRP: TBD

BLOKEES FIGURES

## **AE01 G1-Optimus Prime**

## AE01 G1-Optimus Prime