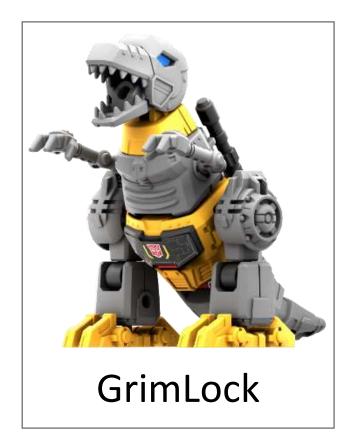

## Galaxy Version 02 SOS

**TRANSFORMERS** Galaxy Version 02

**Autobots VS Decepticons** 

## Galaxy Version 02 SOS

**TRANSFORMERS** Galaxy Version 02

GrimLock (Secret Figure)

Metallic paint texture Ratio: 1/36 