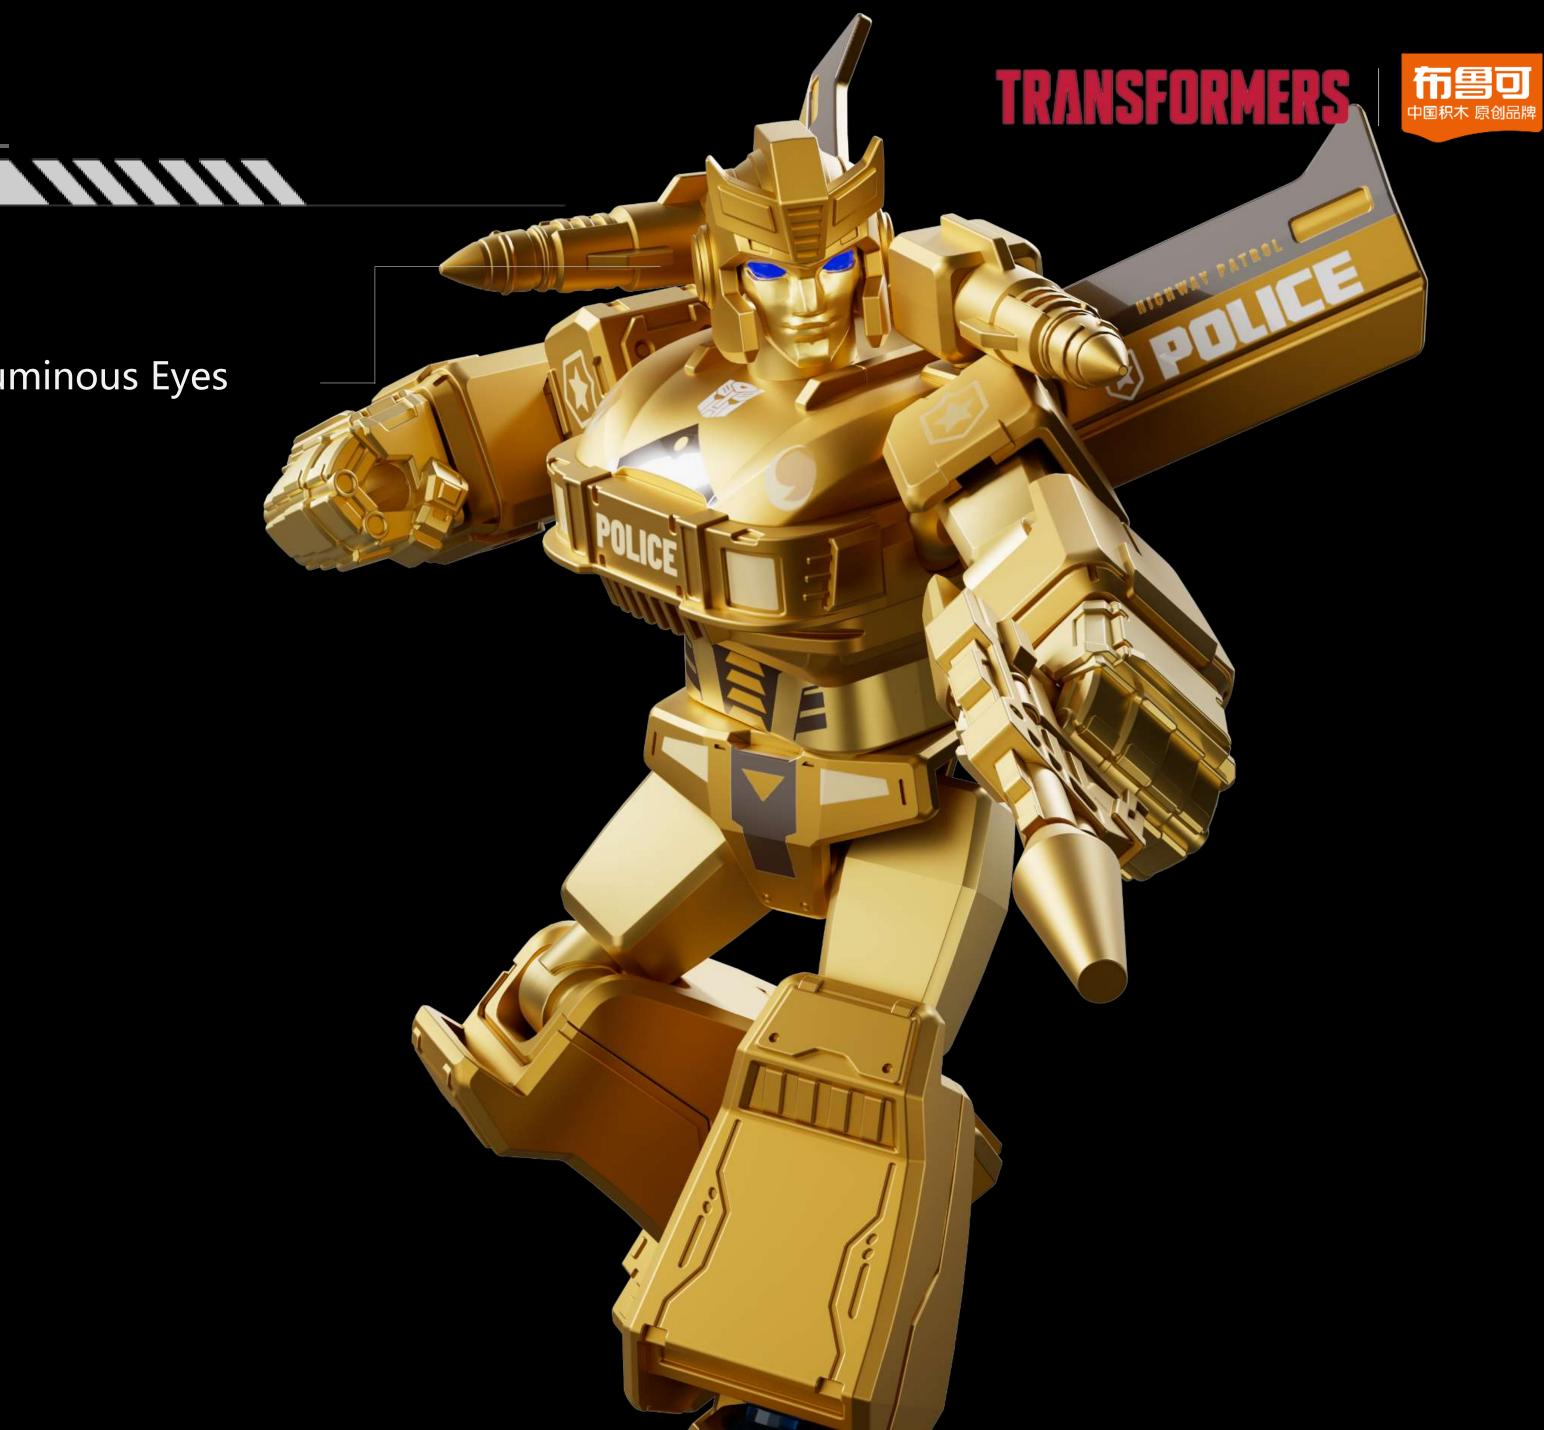

e Size        | 6 in1                           |  |
| Package Size        | 325*325*75mm                                                                      | Material            | ABS、PCBA、Battery                |  |
| QA Standard         | GB6675.1-2014<br>GB6675.2-2014<br>GB6675.3-2014<br>GB6675.4-2014<br>GB1986.5-2005 | Outside<br>Box Size | 500*340*345mm                   |  |









#### Model Kits x 5

30 pieces + / unit & role card

/ unit

#### Base & Accessories x 5

2 slides of ball-joins,1 slide of hand model,1 base, accessories

#### Instruction

One for all characters





擎天柱 COMPLETE











## **Optimus Prime**







# 



#### Luminous Eyes Luminous Chest









Luminous Eyes Luminous Chest









#### Luminous Eyes Luminous Chest









#### Luminous Eyes







#### Luminous Eyes











**小红书** 小红书号: 36980897(





变形呈列







# TRANSFORMERS BLOKEES





# **ULTRADAR GIANTS OF LIGHT**







## Powerful IP + Ingenious Design

#### presenting the strongest miracles of legendary heroes



#### **BLOKEES** FUN IN NEW BLOCKS

The first 10cm figures in the industry
The fittest size for collection and display verified by the market and consumers
14 movable joints restore iconic POSE





#### **Building Experiential**



One figure has about 21 blocks, 14 movable joints

\* Regarding non-Ultraman figures, the position and number of movable joints are different. Restore the classic fighting posture Recreate the unique skill with special efficacy props

#### **Detail Restoration**

• Head: high transparency ABS injection molding & electroplatin