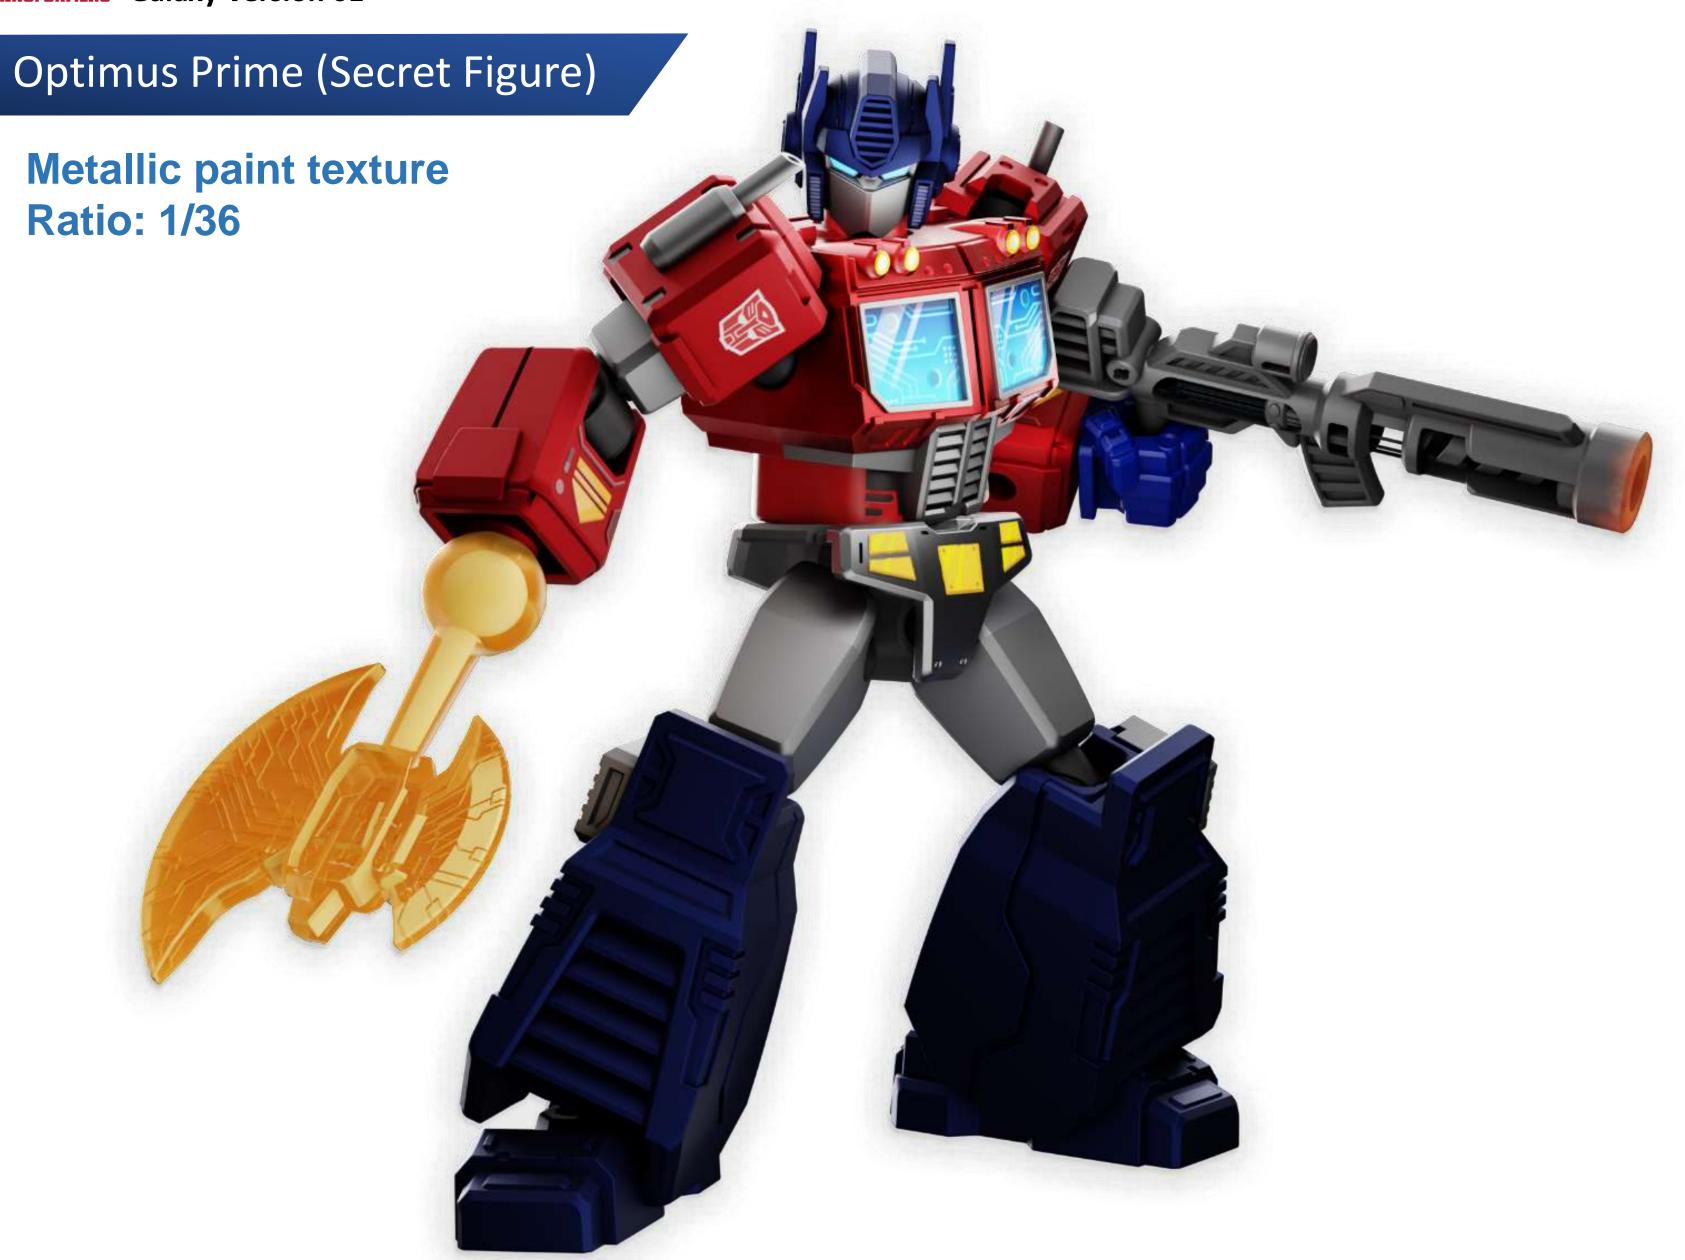

#### Galaxy Version 02 SOS Retail-ready solution

## Galaxy Version 02 SOS

**TRANSFORMERS** Galaxy Version 02

**Autobots VS Decepticons** 

## Galaxy Version 02 SOS

**TRANSFORMERS** Galaxy Version 02

GrimLock (Secret Figure)

Metallic paint texture Ratio: 1/36 