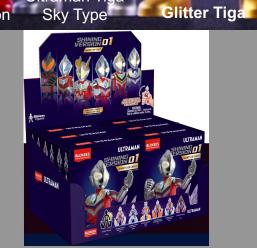

#### Shining Version 01

**Giants of light** ©TSUBURAYA PRODUCTION

Ultraman Gaia Ultraman Tiga Supreme Version Sky Type

**Ultraman Shining Version 01 – Giants of light** 6 basic figures, 1 secret figure

Ultraman Geed D Primitive Ultraman Belial

Packing: 6in1/PDQ, 12PDQ/CTN (Assorted)

Strong-Corona Zero

Ultraman Tiga

Multi Type