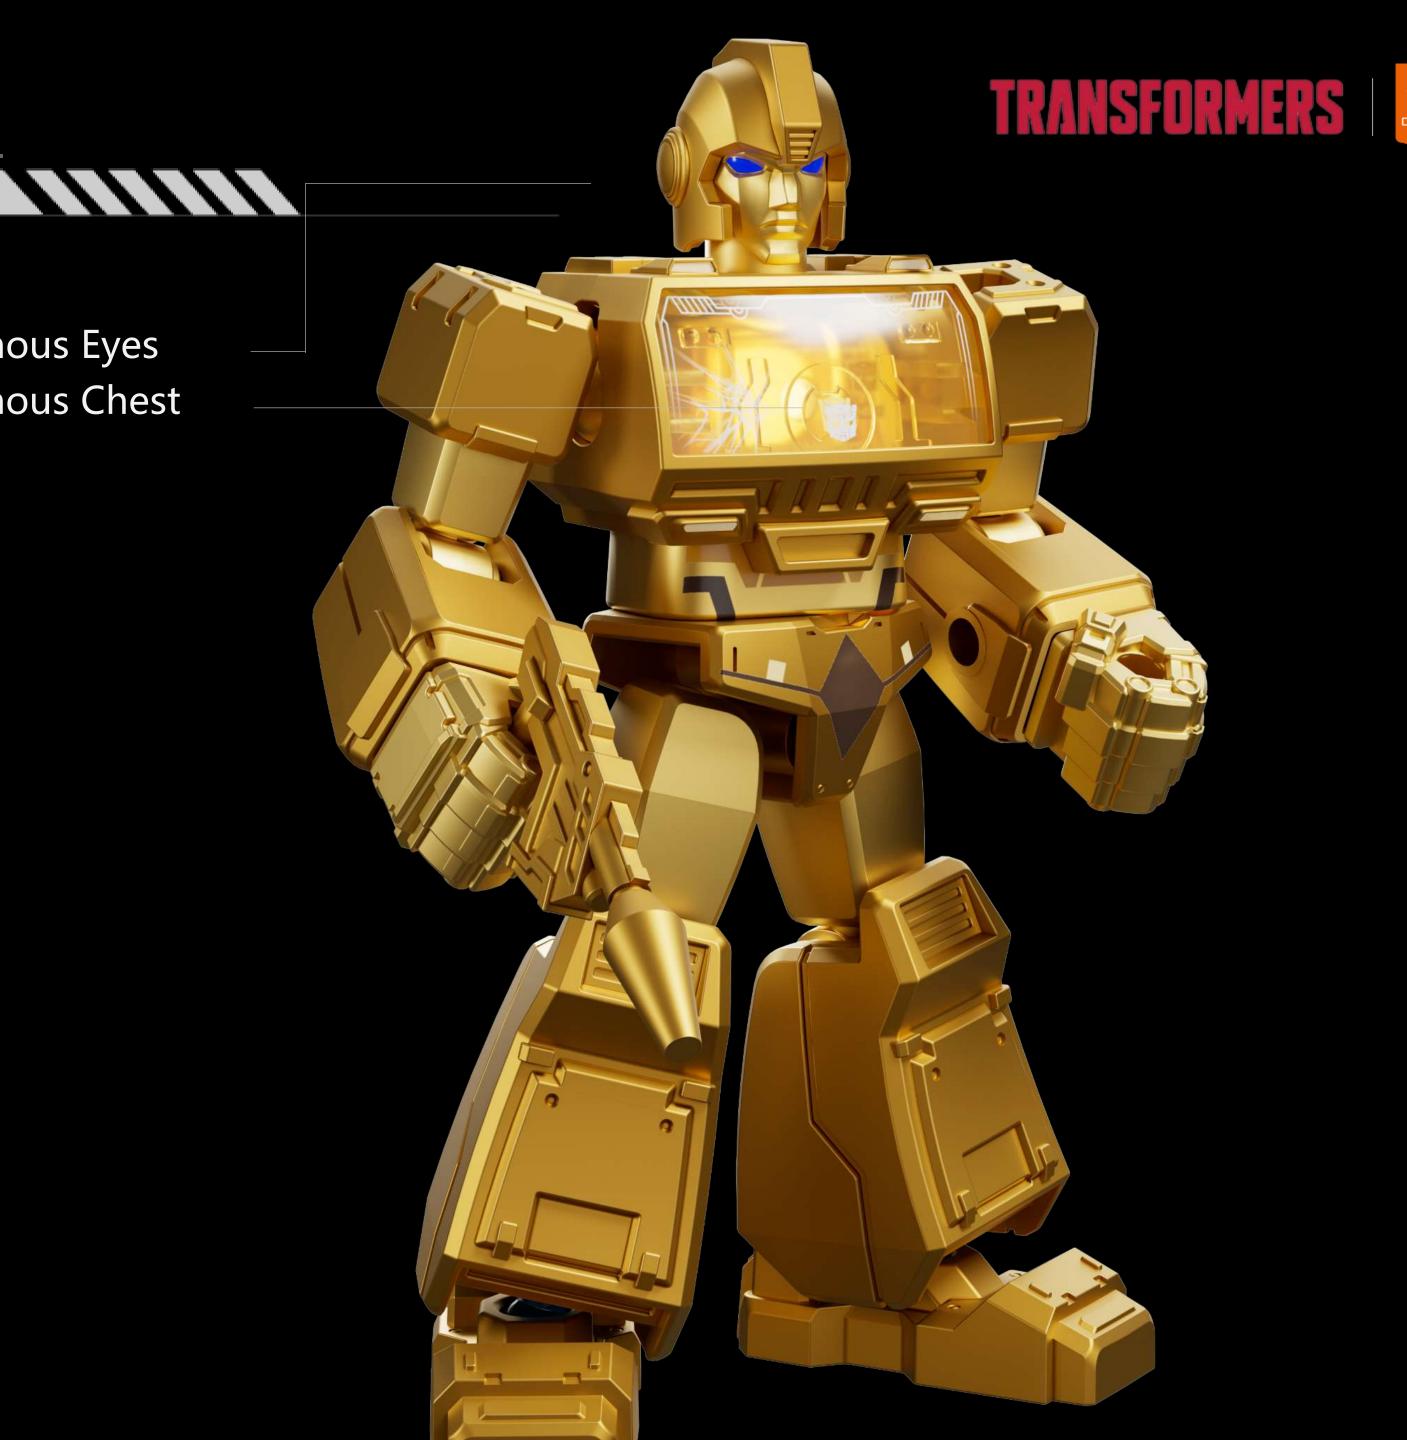

# XV01 The Golden Lagoon

**Collectable and Luminescent Mini Transformers !** 

- Eye & Chest Glow & Rich Mobility
- $(\mathbf{4})$

5

3

**Classic Scene Restoration** 

No brush required No glue required No scissors required