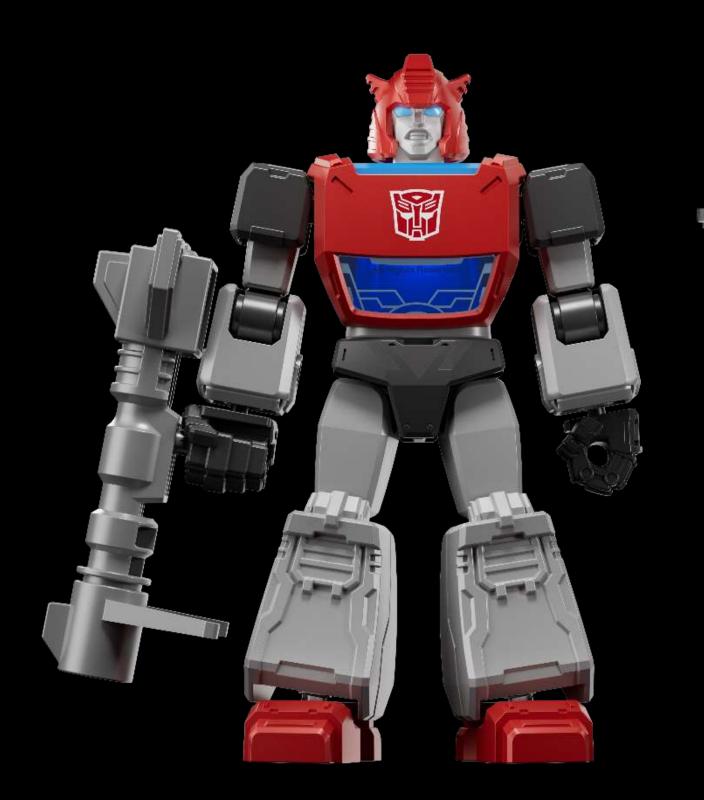

© 2024 Hasbro. All Rights Reserved.



# **TRANSFORMERS SHINING VERSION 01**

## Transformers toys that are collectible and light up!

- **Genuine** License
- Parts painted with new base
- Eyes and chest lamps can glow with rich movable joints
- 4

3

**Classic animation scenes restored** 



No brush needed No glue needed No cutters needed







### TRANSFORMERS SV01-Shining Attack Single box product content





Toy bagContains about 40 parts





Base bag Includes 1 base +2 plate joints +1 plate hand type



x1

**Instruction** Blind box uniform version instruction



## Packaging













# **Megatron Secret**



## Luminous eyes Radium carving on the chest















## **Acid Storm**



# Luminous eyes Chest glow









## **Optimus Prime**



























# Luminous eyes Chest glow











# Chest glow Luminous eyes





























# 10





## Luminous eyes



# XV01 The Golden Lagoon

**Collectable and Luminescent Mini Transformers !** 





- Eye & Chest Glow & Rich Mobility
- $(\mathbf{4})$

5

3

**Classic Scene Restoration** 



No brush required No glue required No scissors required









# XV01 Product Info.



| Series              | XV                                                                                | Price               | ¥ 399 RMB / PDQ                 |  |
|---------------------|-----------------------------------------------------------------------------------|---------------------|---------------------------------|--|
| ltem                | 71191