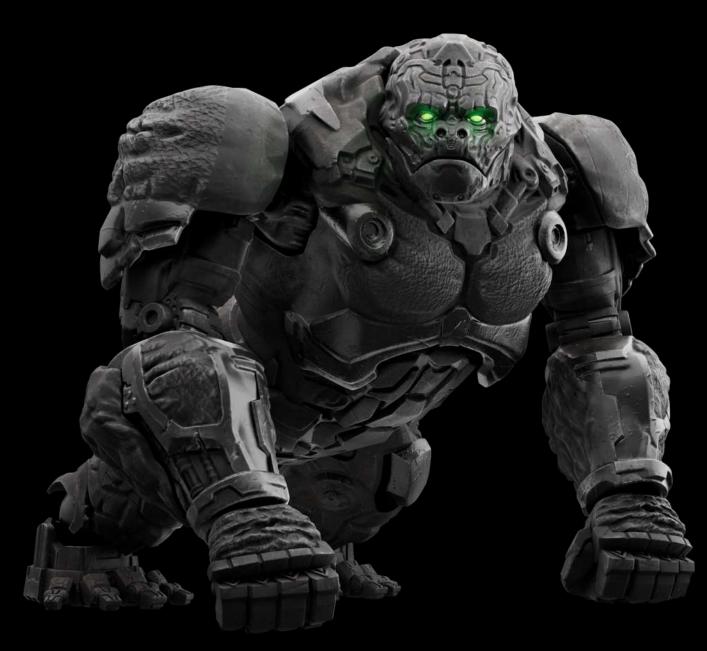

#### **Optimus Primal**

TRANSFORMERS

Optimus Primal BEAST (movie version)

| CC04    | Optimus Primal Bea                       |
|---------|------------------------------------------|
| Blocks  | About 67pcs                              |
|         | Luminous part x 1<br>(Eyes and mouth glo |
|         | Replaceable gesture                      |
| Package | 250 x 150 x 75 mm                        |