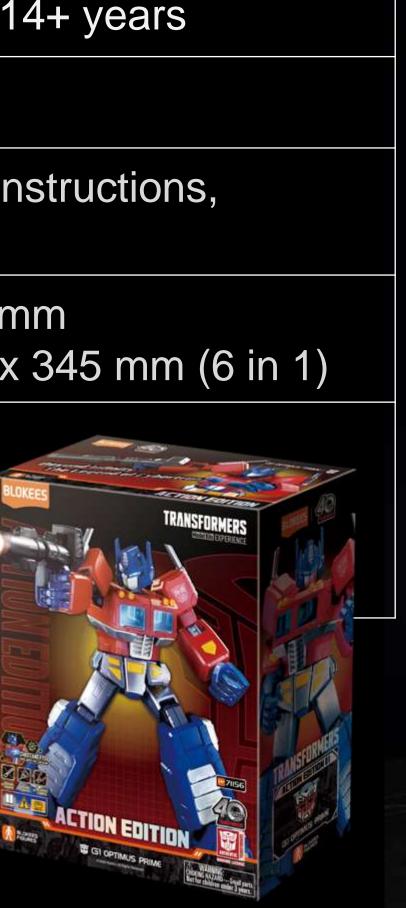

## **AE01 G1-Optimus Prime**

## AE01 G1-Optimus Prime

## AE01 G1-Optimus Prime

- Contraction

-

fiere

45 movable joints can restore classic poses ullet