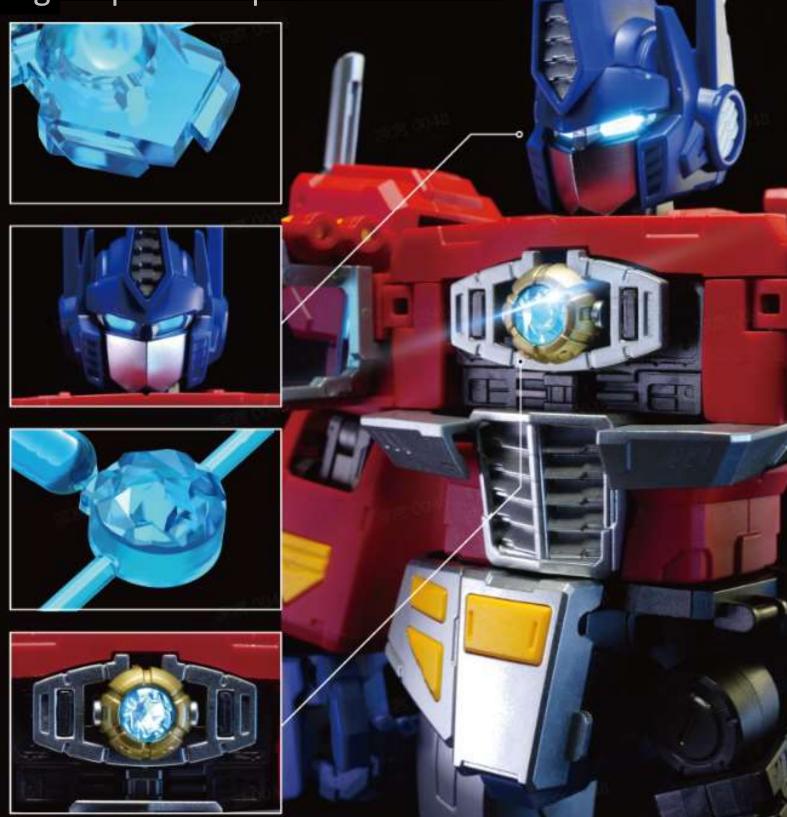

## **Glowing Feature**

Light up the Allspark to awaken robot lifeform.

• Magnetic faction logo Light up eyes and chest

- Glowing eyes and chest
- Openable chest window
- Removable Matrix of Leadership