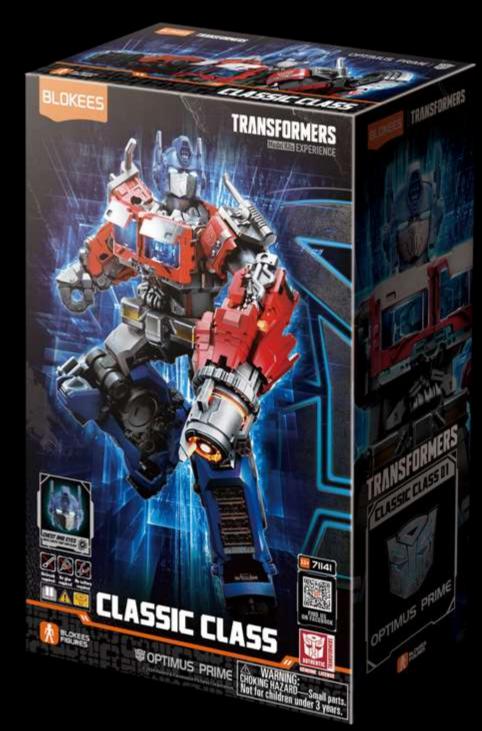

## **CLASSIC CLASS** 01 **Optimus Prime**

TRANSFORMERS

**Optimus Prime** (movie version)

| CC01    | <b>Optimus Prime</b>                |
|---------|-------------------------------------|
| Blocks  | About 83pcs                         |
|         | Luminous part x<br>(Eyes glow, ches |
|         | Replaceable wea                     |
| Package | 250 x 150 x 75 m                    |

## TRANSFORMERS BLOKEES

st has light translucent)

apon hand x 1

nm