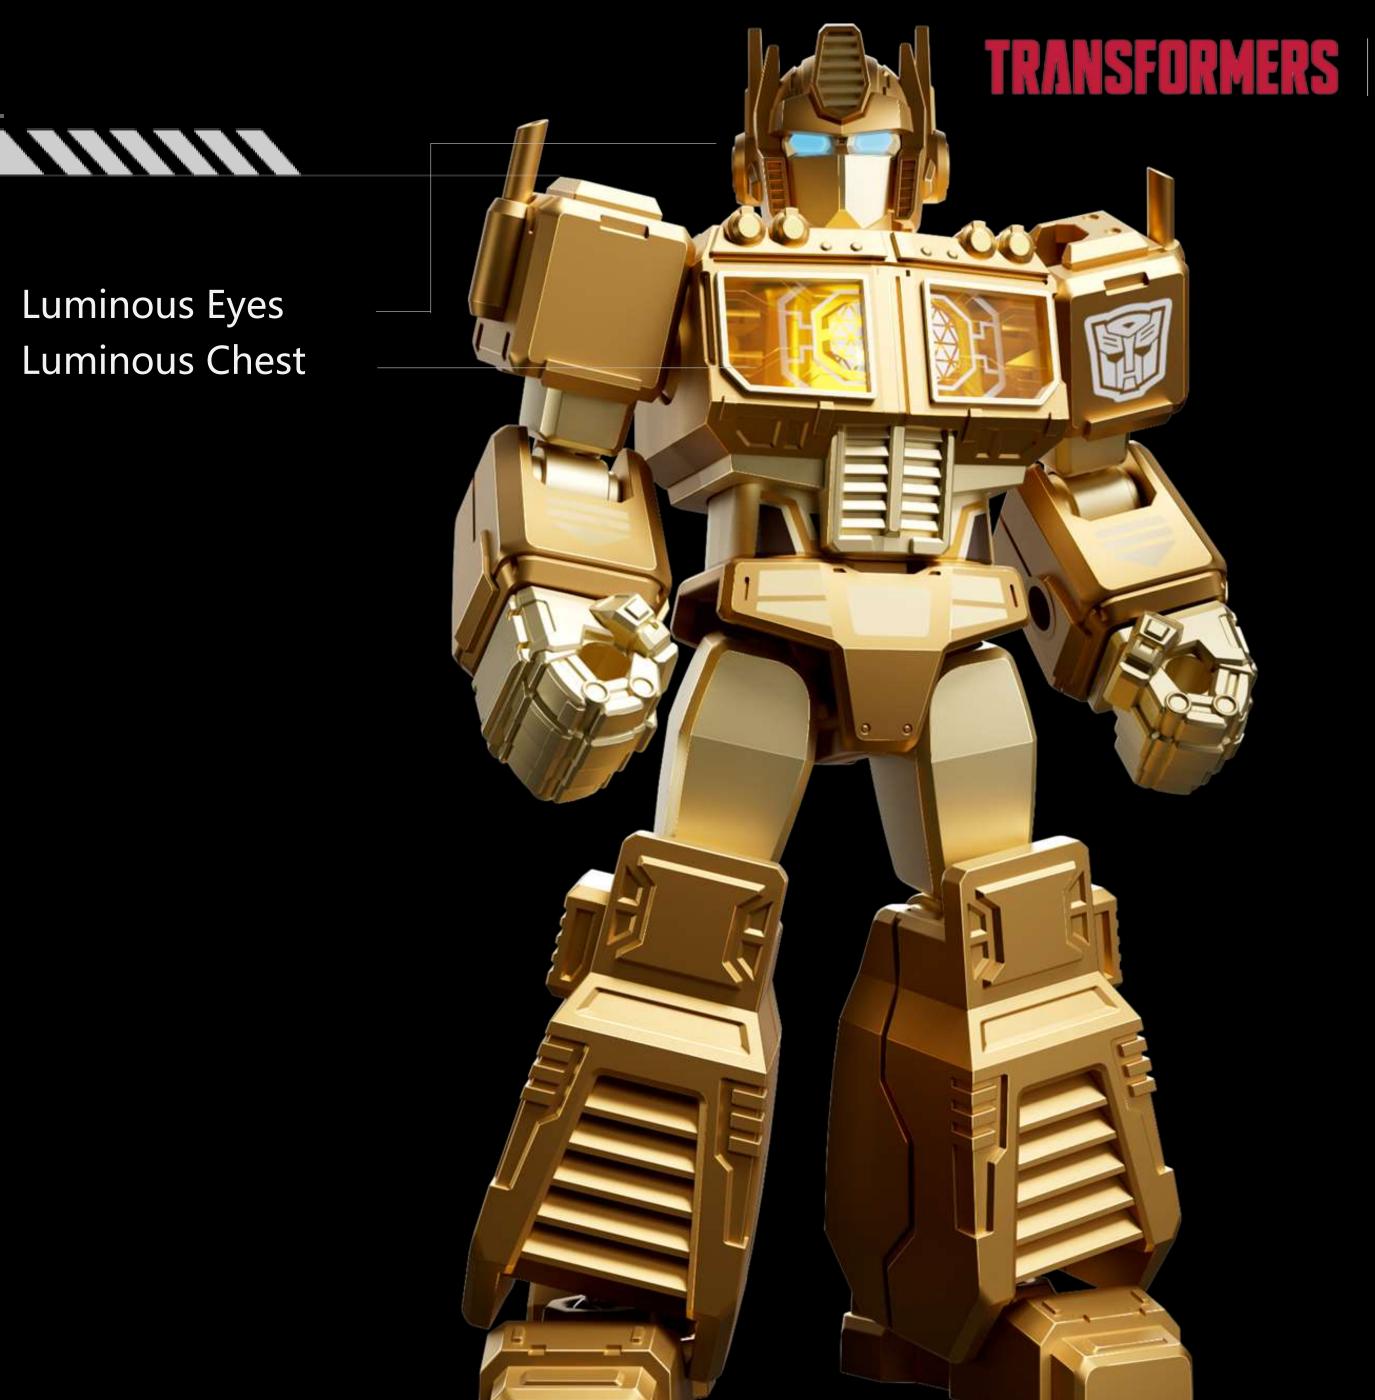

## **CLASSIC CLASS** 01 **Optimus Prime**

TRANSFORMERS

**Optimus Prime** (movie version)

| CC01    | <b>Optimus Prime</b>                |
|---------|-------------------------------------|
| Blocks  | About 83pcs                         |
|         | Luminous part x<br>(Eyes glow, ches |
|         | Replaceable wea                     |
| Package | 250 x 150 x 75 m                    |

## TRANSFORMERS BLOKEES

st has light translucent)

apon hand x 1

nm