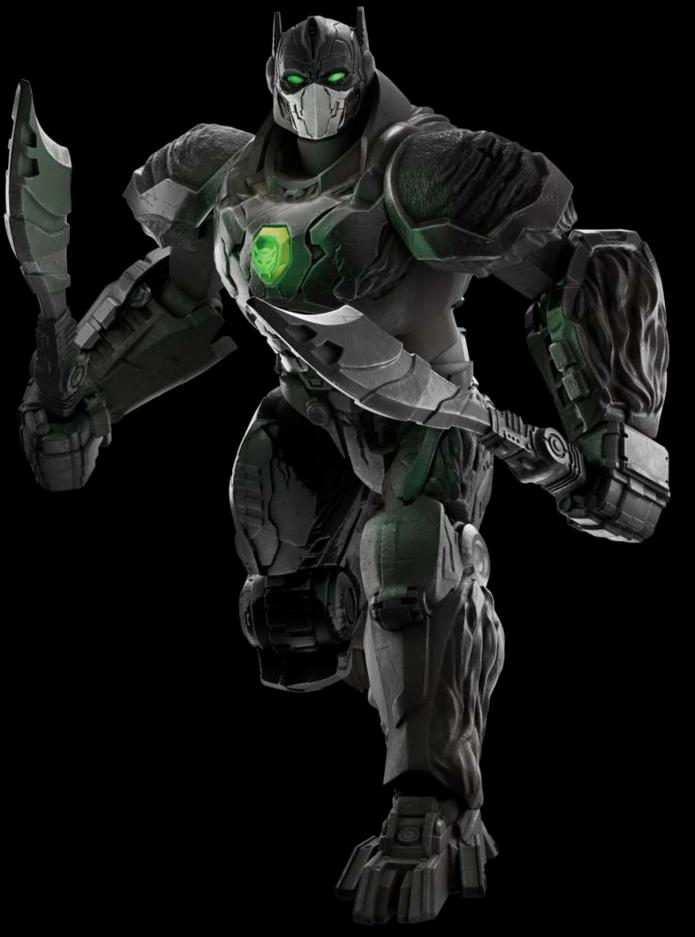

e weapo<br>Replaceable gestur<br>Breastplate x 1 |
| Package | 250 x 150 x 75 mm                                          |



## TRANSFORMERS BLOKEES



on hand x 1 ire x 2



## CLASSIC CLASS 03 Scourge

TRANSFORMERS

SCOURGE (movie version)









## **CLASSIC CLASS** 04

#### **Optimus Primal**

TRANSFORMERS

Optimus Primal BEAST (movie version)



| CC04    | Optimus Primal Bea                       |
|---------|------------------------------------------|
| Blocks  | About 67pcs                              |
|         | Luminous part x 1<br>(Eyes and mouth glo |
|         | Replaceable gesture                      |
| Package | 250 x 150 x 75 mm                        |







#### **CLASSIC** Version 05 **Optimus Primal ROBOT**

TRANSFORMERS

Optimus Primal ROBOT (movie version)



| CC05    | Optimus Primal F                      |
|---------|---------------------------------------|
| Blocks  | About 54pcs                           |
|         | Luminous part x 1<br>(Eyes glow)      |
|         | Replaceable wear<br>Replaceable gestu |
|         |                                       |
| Package | 250 x 150 x 75 mr                     |







## **CLASSIC CLASS** 06 Mirage

TRANSFORMERS

Mirage (movie version)







## CLASSIC CLASS 07 Arcee

-



Arcee (movie version)

| CC07    | Arcee                                      |
|---------|--------------------------------------------|
| Blocks  | About 59pcs                                |
|         | Luminous part x 1<br>(Eyes and chest glow) |
|         | Weapons & Accessories                      |
| Package |