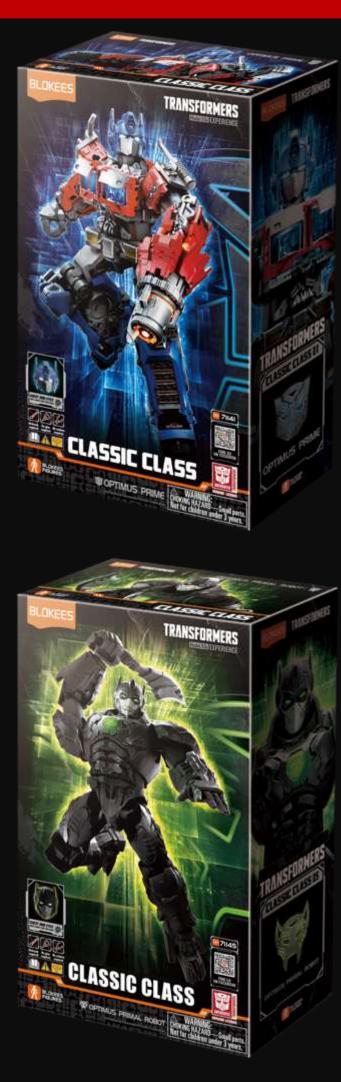

## **CLASSIC CLASS** 01 **Optimus Prime**

TRANSFORMERS

**Optimus Prime** (movie version)

| CC01    | <b>Optimus Prime</b>                |
|---------|-------------------------------------|
| Blocks  | About 83pcs                         |
|         | Luminous part x<br>(Eyes glow, ches |
|         | Replaceable wea                     |
| Package | 250 x 150 x 75 m                    |

#### **Optimus Primal**

TRANSFORMERS

Optimus Primal BEAST (movie version)

| CC04    | Optimus Primal Bea                       |
|---------|------------------------------------------|
| Blocks  | About 67pcs                              |
|         | Luminous part x 1<br>(Eyes and mouth glo |
|         | Replaceable gesture                      |
| Package | 250 x 150 x 75 mm                        |

#### **CLASSIC** Version 05 **Optimus Primal ROBOT**

TRANSFORMERS

Optimus Primal ROBOT (movie version)

| CC05    | Optimus Primal F                      |
|---------|---------------------------------------|
| Blocks  | About 54pcs                           |
|         | Luminous part x 1<br>(Eyes glow)      |
|         | Replaceable wear<br>Replaceable gestu |
|         |                                       |
| Package | 250 x 150 x 75 mr                     |