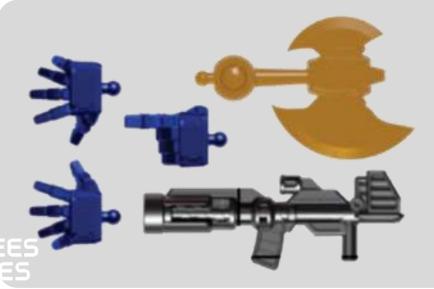

## **TRANSFORMERS - GALAXY VERSION**

- 10 cm tall
- SRP: TBD
- 10 characters in each wave
  - 9 standard + 1 "rare" character
- Mystery box retail-ready CDU

#### Raise an army of Cybertron robots!

Autobots VS Decepticons

All the selected characters are the first batch of Transformers to land on the earth.

## Galaxy Version 01 Roll OUT

**TRANSFORMERS** Galaxy Version 01

Ratio: 1/36 