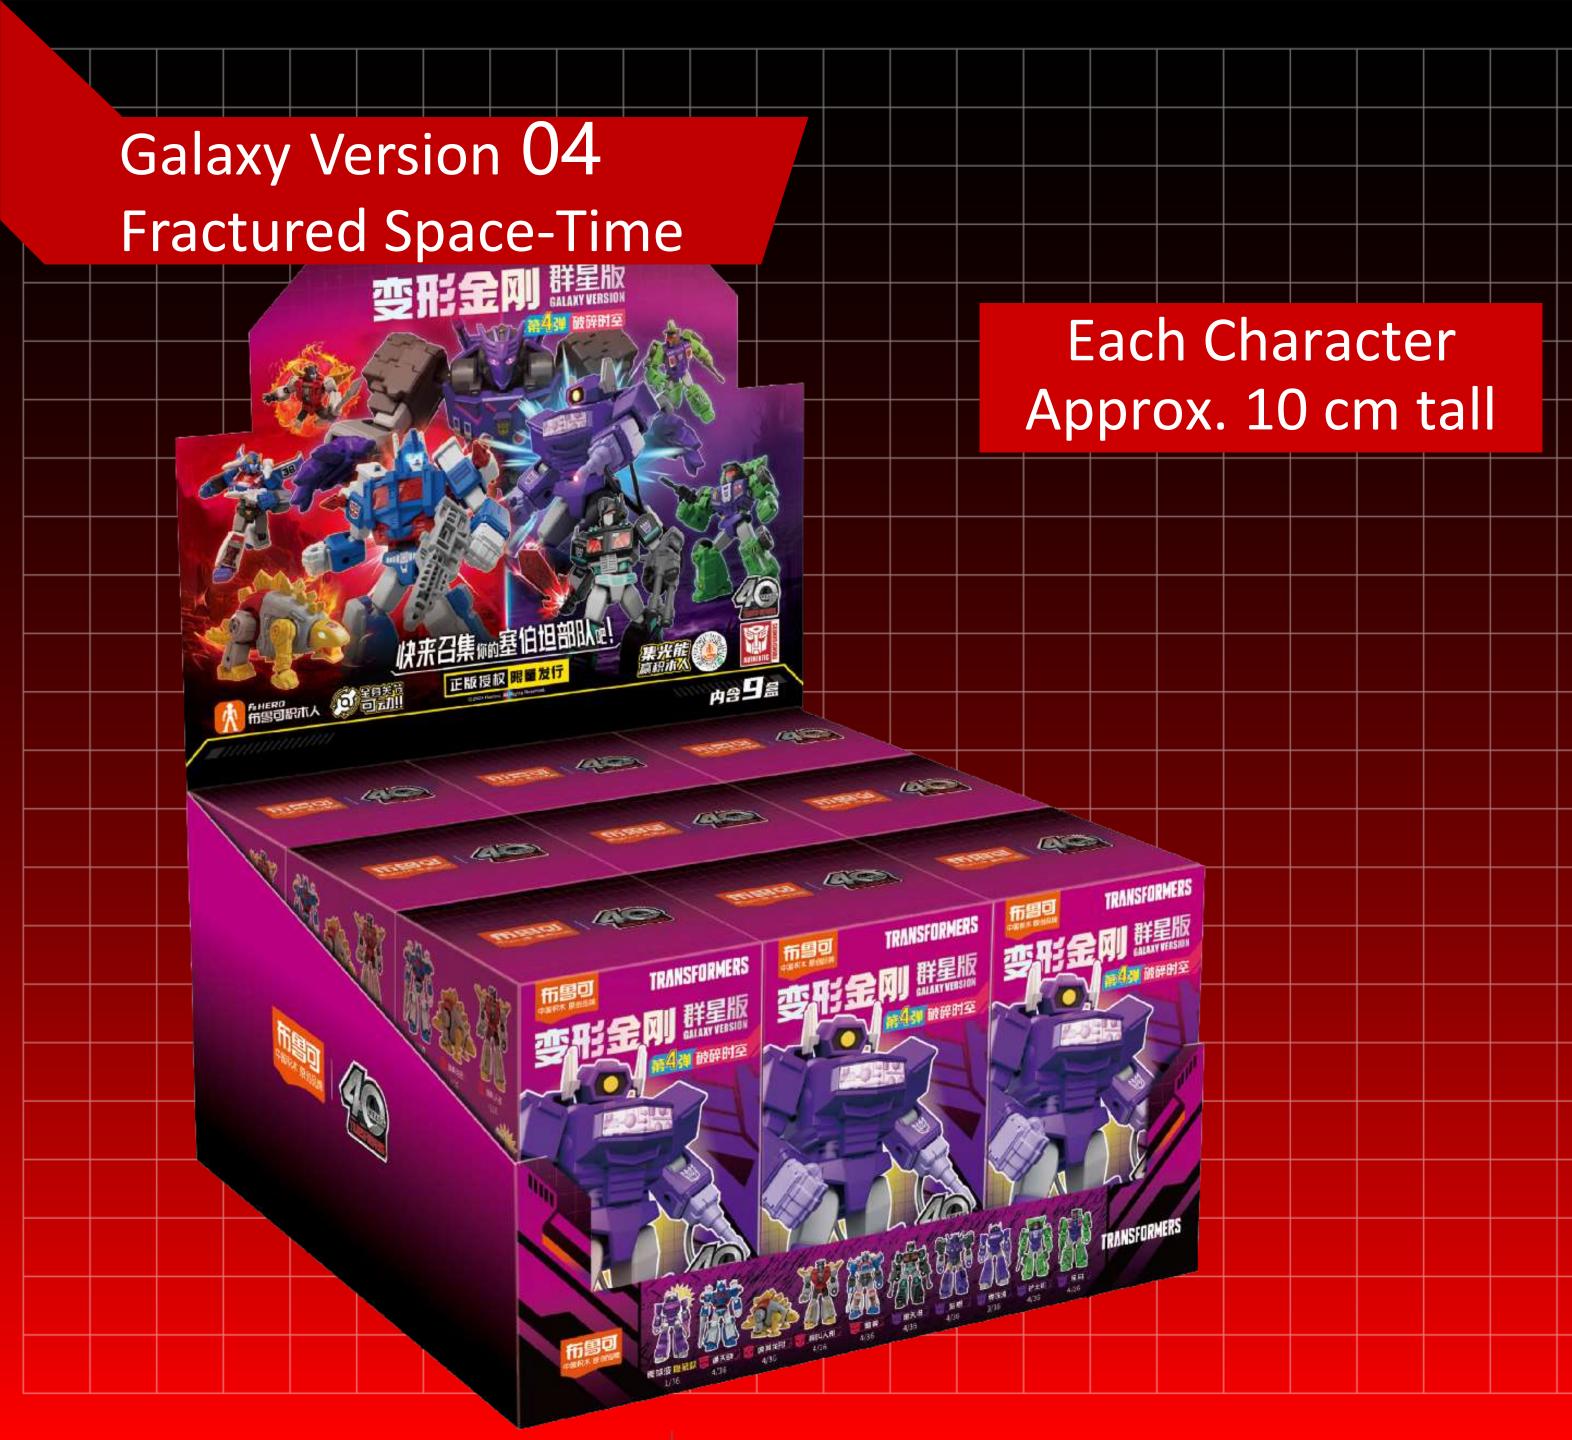

## Galaxy Version 04 Fractured Space-Time

Ultra Magnus

**Nemesis Prime** 

Scrapper

Hook

Tarn

## Galaxy Version 04 Fractured Space-Time

**1** Full part spraying

2

**Hose and other** accessories