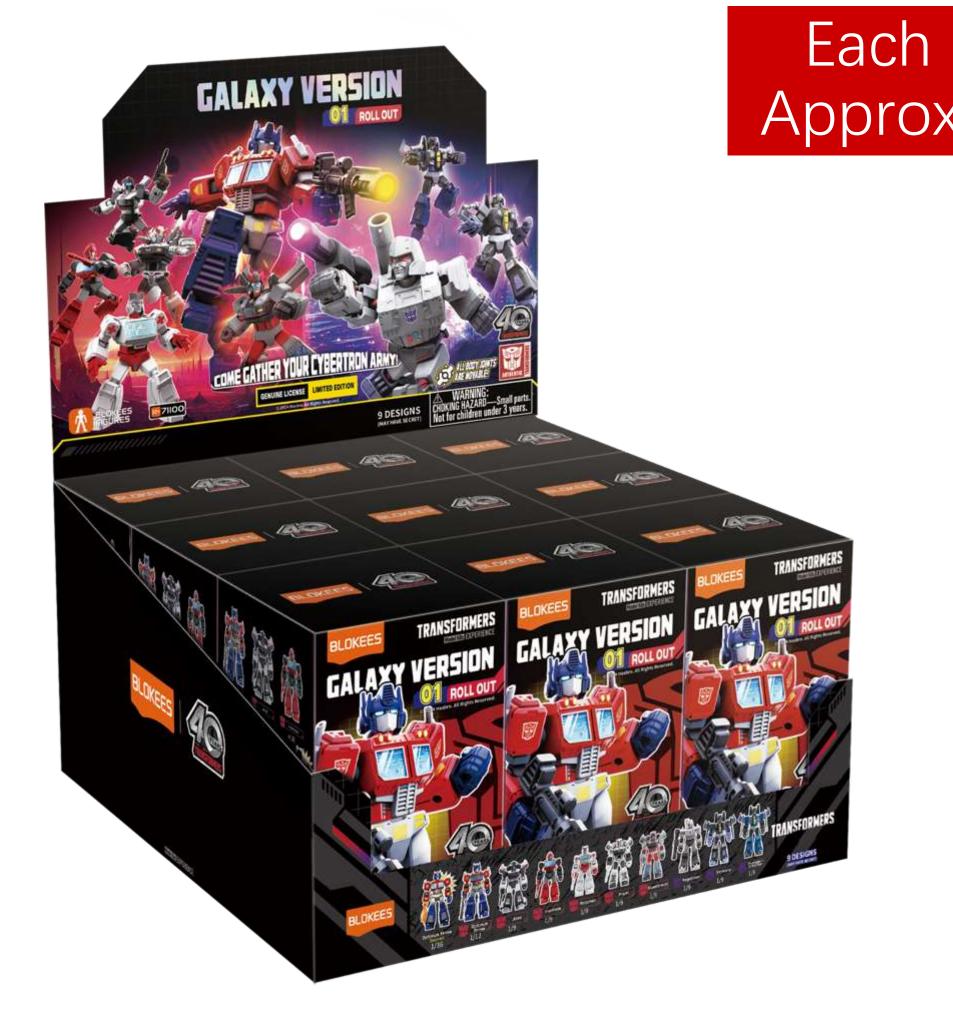

## **TRANSFORMERS - GALAXY VERSION**

- 10 cm tall
- SRP: TBD
- 10 characters in each wave
  - 9 standard + 1 "rare" character
- Mystery box retail-ready CDU

#### Galaxy Version 01 ROLL OUT Retail-ready solution

### Each Character Approx. 10 cm tall

#### Raise an army of Cybertron robots!

Autobots VS Decepticons

All the selected characters are the first batch of Transformers to land on the earth.