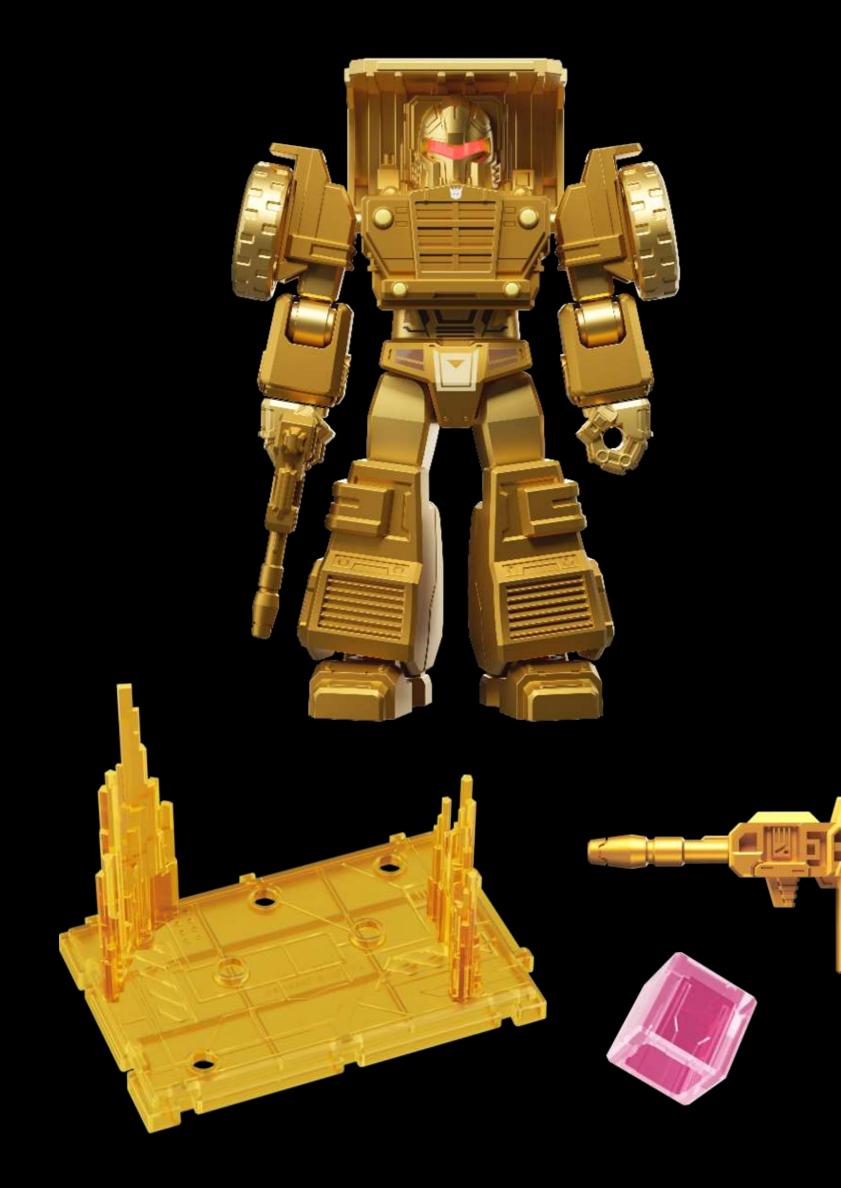

## Galaxy Version 04 Fractured Space-Time

Ultra Magnus

**Nemesis Prime** 

Scrapper

Hook

Tarn

## Galaxy Version 04 Fractured Space-Time

**1** Full part spraying

2

**Hose and other** accessories