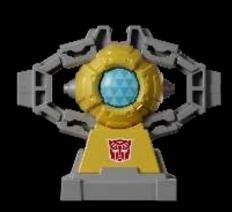

## **Glowing Feature**

Light up the Allspark to awaken robot lifeform.

• Magnetic faction logo Light up eyes and chest

- Glowing eyes and chest
- Openable chest window
- Removable Matrix of Leadership