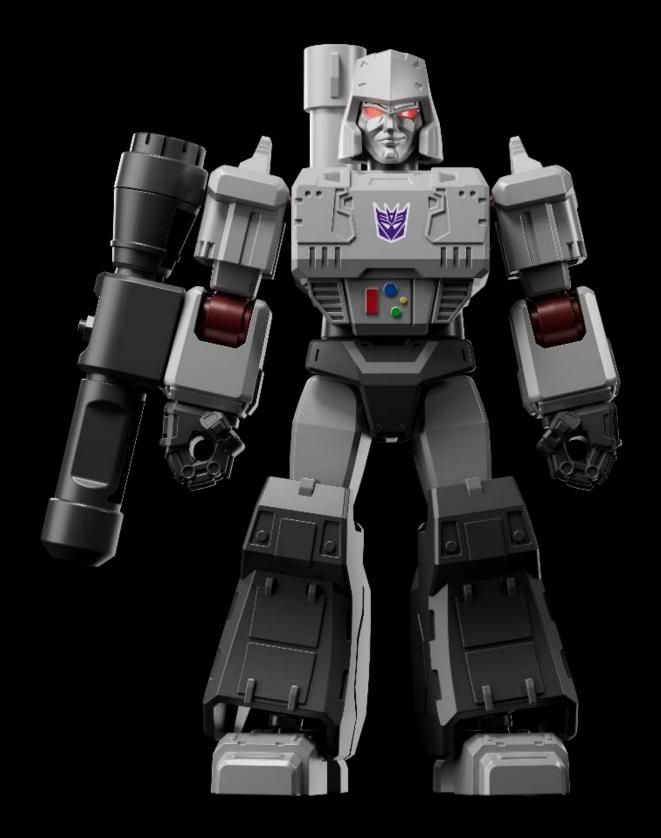

ormers toys that are collectible and light up!

- **Genuine** License
- Parts painted with new base
- Eyes and chest lamps can glow with rich movable joints
- 4

3

**Classic animation scenes restored** 



No brush needed No glue needed No cutters needed







### TRANSFORMERS SV01-Shining Attack Single box product content





Toy bagContains about 40 parts





Base bag Includes 1 base +2 plate joints +1 plate hand type



x1

**Instruction** Blind box uniform version instruction



## Packaging













# **Megatron Secret**



## Luminous eyes Radium carving on the chest















## **Acid Storm**



# Luminous eyes Chest glow









## **Optimus Prime**



























# Luminous eyes Chest glow











# Chest glow Luminous eyes





























# 10





## Luminous eyes



# XV01 The Golden Lagoon

**Collectable and Luminescent Mini Transformers !** 





- Eye & Chest Glow & Rich Mobility
- $(\mathbf{4})$

5

3

**Classic Scene Restoration** 



No brush required No glue required No scissors required









# XV01 Product Info.



| Series              | XV                                                                                | Price               | ¥ 399 RMB / PDQ                 |  |
|---------------------|-----------------------------------------------------------------------------------|---------------------|---------------------------------|--|
| ltem                | 71191                                                                             | Oneself             | 10th DEC 2023<br>Mainland China |  |
|