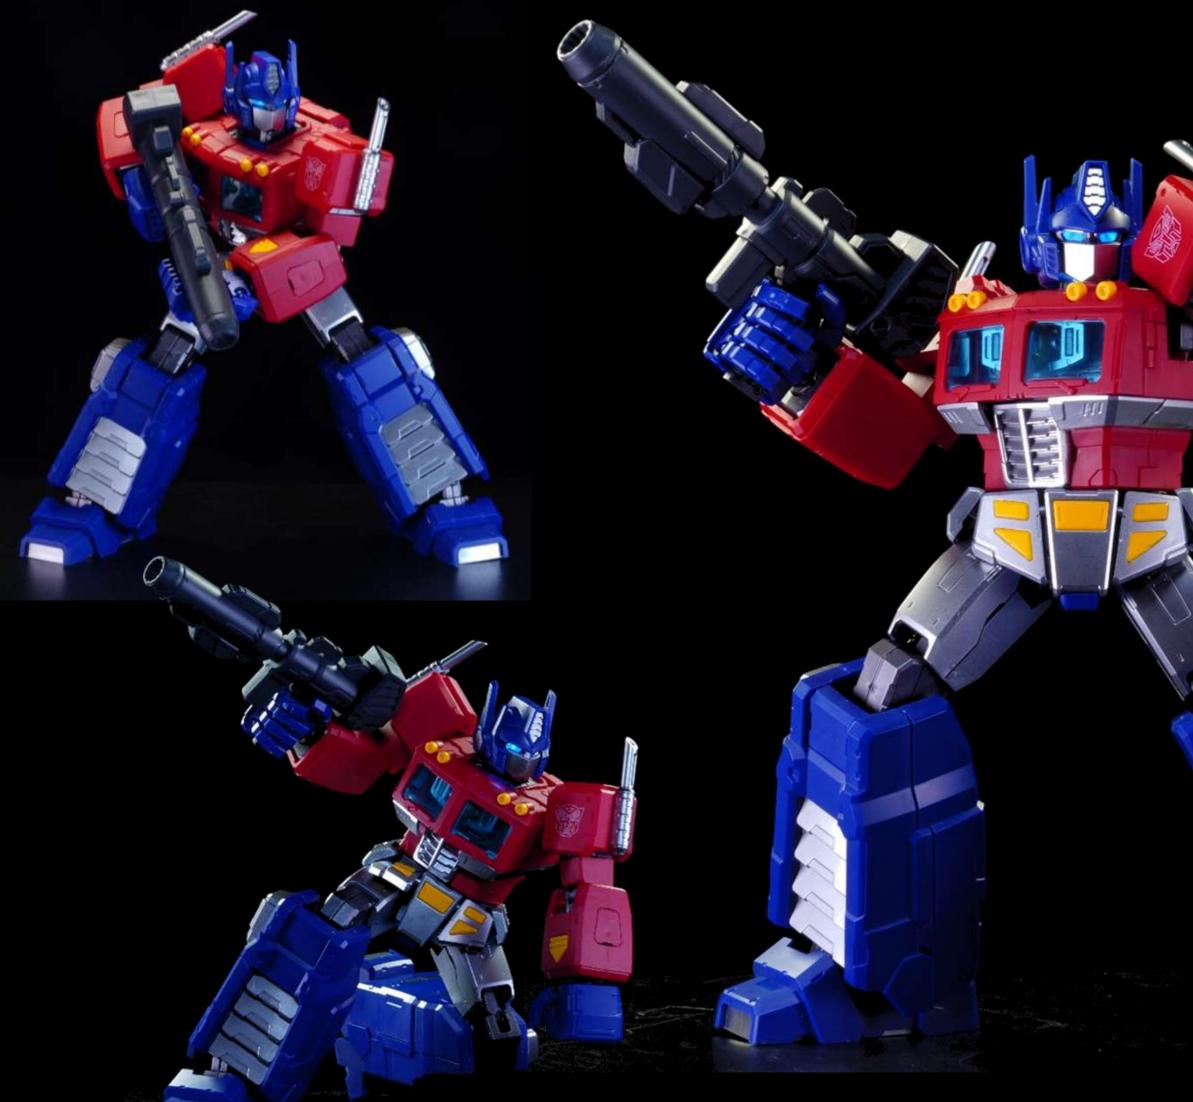

## **AE01 G1-Optimus Prime**

## AE01 G1-Optimus Prime

## AE01 G1-Optimus Prime

- Contraction

-

fiere

45 movable joints can restore classic poses ullet