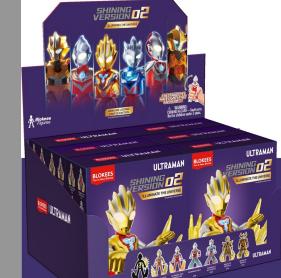

#### Shining Version 02

Illuminate the universe

**SV02** 

Tartarus Ultraman Tiga Glitter Trigger Eternity Ultraman Zett Power Type (Shining) Glitter Trigger Eternity Alpha Edge Ultraman Ribut Diavolo

**Ultraman Shining Version 02 – Illuminate the universe** 6 basic figures, 1 secret figure

Packing: 6in1/PDQ, 12PDQ/CTN (Assorted)

**Ultraman Shining Version SV03 – Witness of my awakening** 6 basic figures, 1 secret figure, 1 premium secret figure

Packing: 6in1/PDQ, 12PDQ/CTN (Assorted)

**Ultraman Shining Version SV04 – Build the future** 6 basic figures, 1 secret figure