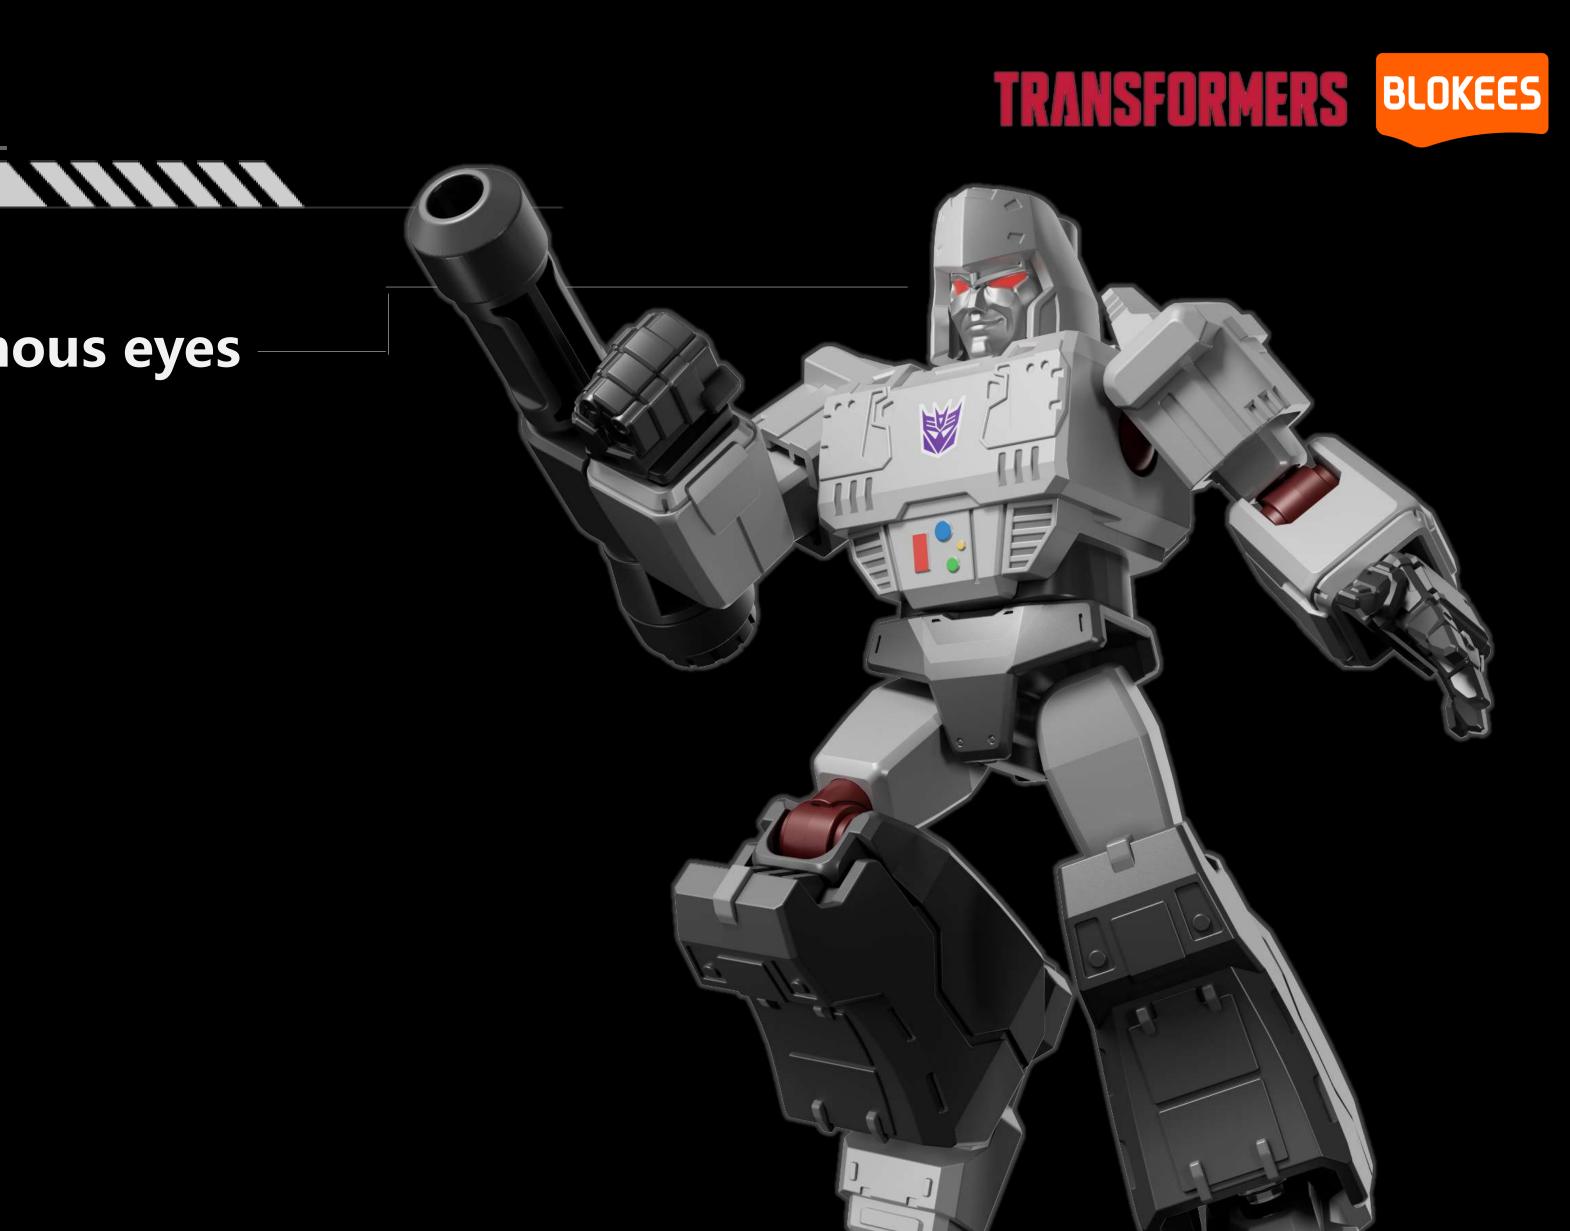

le and light up!

- **Genuine** License
- Parts painted with new base
- Eyes and chest lamps can glow with rich movable joints
- 4

3

**Classic animation scenes restored** 



No brush needed No glue needed No cutters needed







### TRANSFORMERS SV01-Shining Attack Single box product content





Toy bagContains about 40 parts





Base bag Includes 1 base +2 plate joints +1 plate hand type



x1

**Instruction** Blind box uniform version instruction



## Packaging













# **Megatron Secret**



## Luminous eyes Radium carving on the chest















## **Acid Storm**



# Luminous eyes Chest glow









## **Optimus Prime**



























# Luminous eyes Chest glow











# Chest glow Luminous eyes





























# 10





## Luminous eyes



# XV01 The Golden Lagoon

**Collectable and Luminescent Mini Transformers !** 





- Eye & Chest Glow & Rich Mobility
- $(\mathbf{4})$

5

3

**Classic Scene Restoration** 



No brush required No glue required No scissors required









# XV01 Product Info.



| Series              | XV                                                                                | Price               | ¥ 399 RMB / PDQ                 |  |
|---------------------|-----------------------------------------------------------------------------------|---------------------|---------------------------------|--|
| ltem                | 71191                                                                             | Oneself             | 10th DEC 2023<br>Mainland China |  |
| Product Name        | The Gol