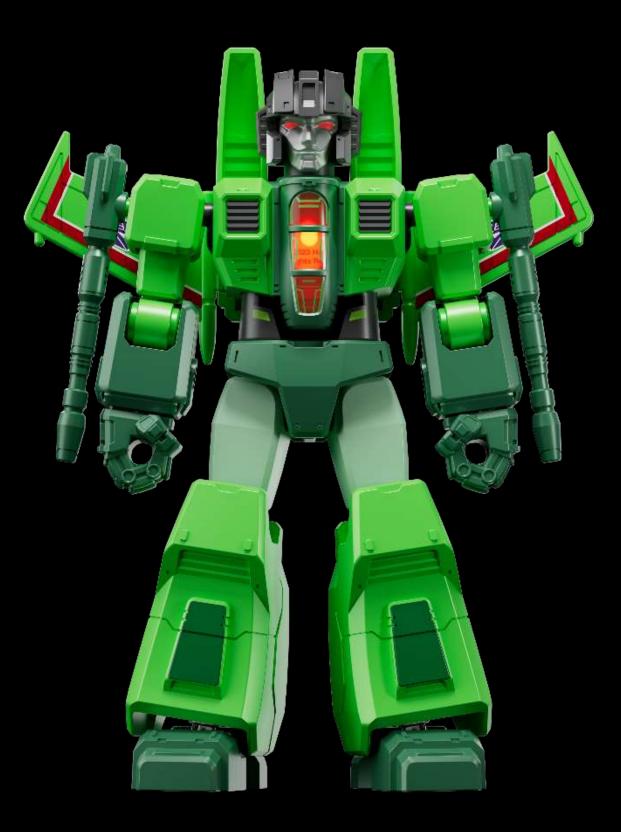

ll
- Light-up eyes and chest
- Unique accessories
- Amazing detail
- SRP: TBD













© 2024 Hasbro. All Rights Reserved.



# **TRANSFORMERS SHINING VERSION 01**

## Transformers toys that are collectible and light up!

- **Genuine** License
- Parts painted with new base
- Eyes and chest lamps can glow with rich movable joints
- 4

3

**Classic animation scenes restored** 



No brush needed No glue needed No cutters needed







### TRANSFORMERS SV01-Shining Attack Single box product content





Toy bagContains about 40 parts





Base bag Includes 1 base +2 plate joints +1 plate hand type



x1

**Instruction** Blind box uniform version instruction



## Packaging













# **Megatron Secret**



## Luminous eyes Radium carving on the chest















## **Acid Storm**



# Luminous eyes Chest glow









## **Optimus Prime**



























# Luminous eyes Chest glow











# Chest glow Luminous eyes





























# 10





## Luminous eyes



# XV01 The Golden Lagoon

**Collectable and Luminescent Mini Transformers !** 





- Eye & Chest Glow & Rich Mobility
- $(\mathbf{4})$

5

3

**Classic Scene Restoration** 



No brush required No glue required No scissors required









# XV01 Product Info.



| Series              | XV                                                                                | Price               | ¥ 399 RMB / PDQ                 |  |
|---------------------|-----------------------------------------------------------------------------------|---------------------|----------------------------