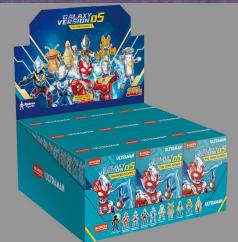

#### Galaxy Version 05

**The hero named Z** ©TSUBURAYA PRODUCTION

**Ultraman Galaxy Version 05 – The hero named Z** 9 basic figures, 1 secret figure

Packing: 9in1/PDQ, 12PDQ/CTN (Assorted)

**Ultraman Galaxy Version 06 – Unparalleled miracle** 9 basic figures, 1 secret figure