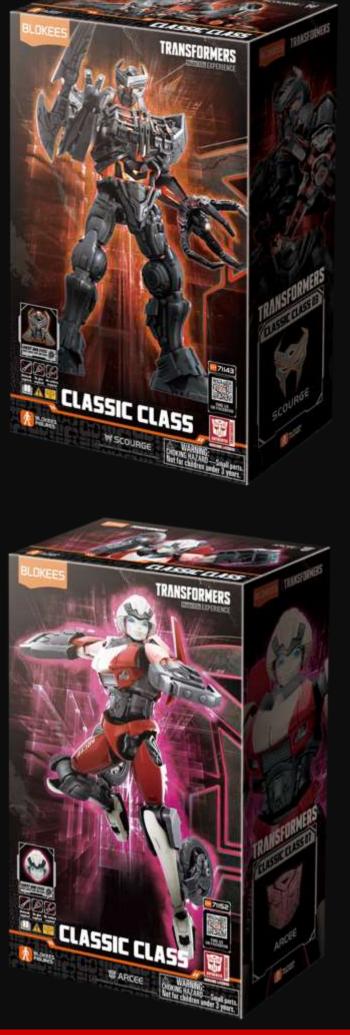

## CLASSIC CLASS 03 Scourge

TRANSFORMERS

SCOURGE (movie version)

## CLASSIC CLASS 07 Arcee

-

Arcee (movie version)

| CC07    | Arcee                                      |
|---------|--------------------------------------------|
| Blocks  | About 59pcs                                |
|         | Luminous part x 1<br>(Eyes and chest glow) |
|         | Weapons & Accessories                      |
| Package | 250 x 150 x 75 mm                          |
|         |                                            |