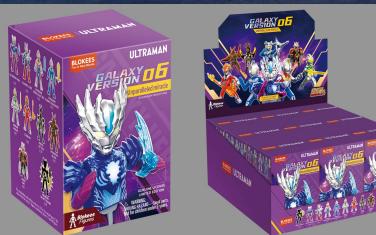

#### Galaxy Version 05

**The hero named Z** ©TSUBURAYA PRODUCTION

**Ultraman Galaxy Version 05 – The hero named Z** 9 basic figures, 1 secret figure

Packing: 9in1/PDQ, 12PDQ/CTN (Assorted)

**Ultraman Galaxy Version 06 – Unparalleled miracle** 9 basic figures, 1 secret figure

Packing: 9in1/PDQ, 12PDQ/CTN (Assorted)