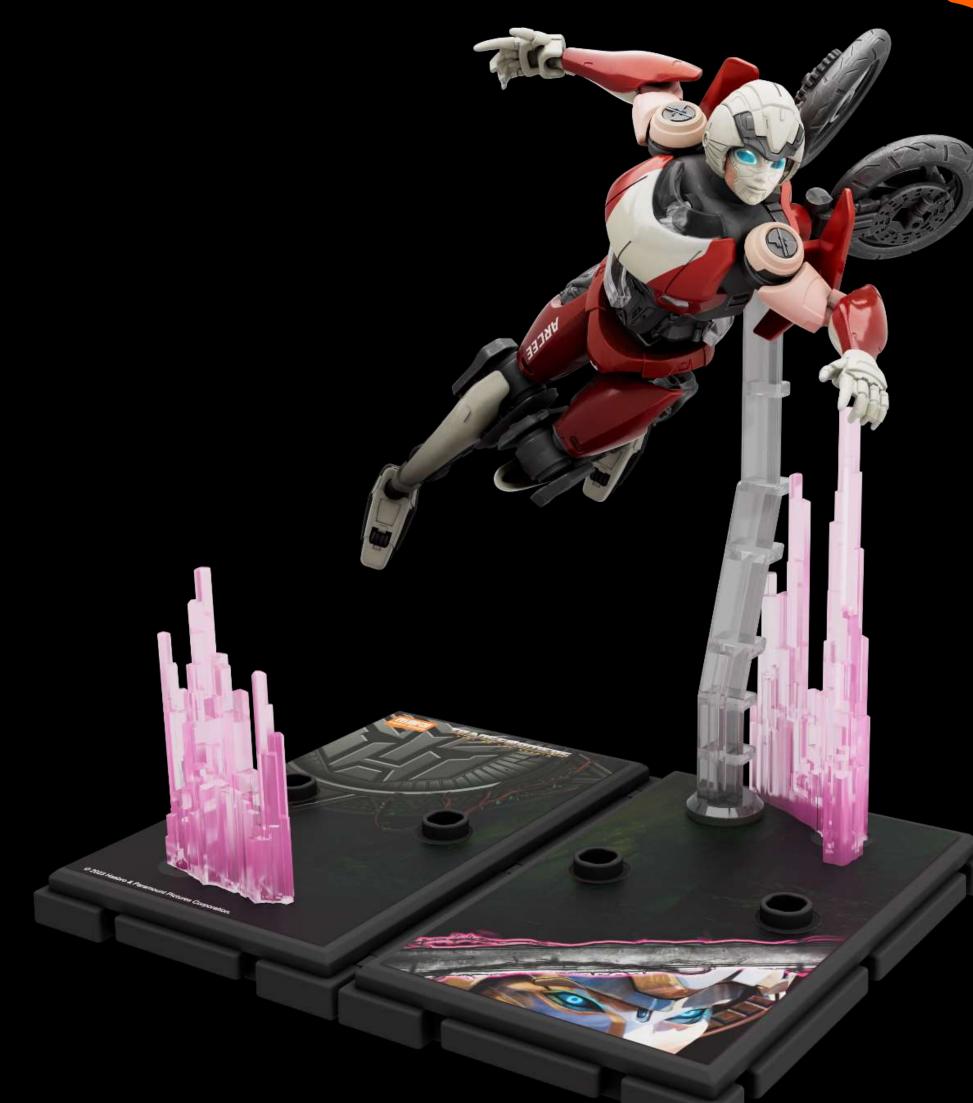

## CLASSIC CLASS 07 Arcee

-

Arcee (movie version)

| CC07    | Arcee                                      |
|---------|--------------------------------------------|
| Blocks  | About 59pcs                                |
|         | Luminous part x 1<br>(Eyes and chest glow) |
|         | Weapons & Accessories                      |
| Package | 250 x 150 x 75 mm                          |
|         |                                            |