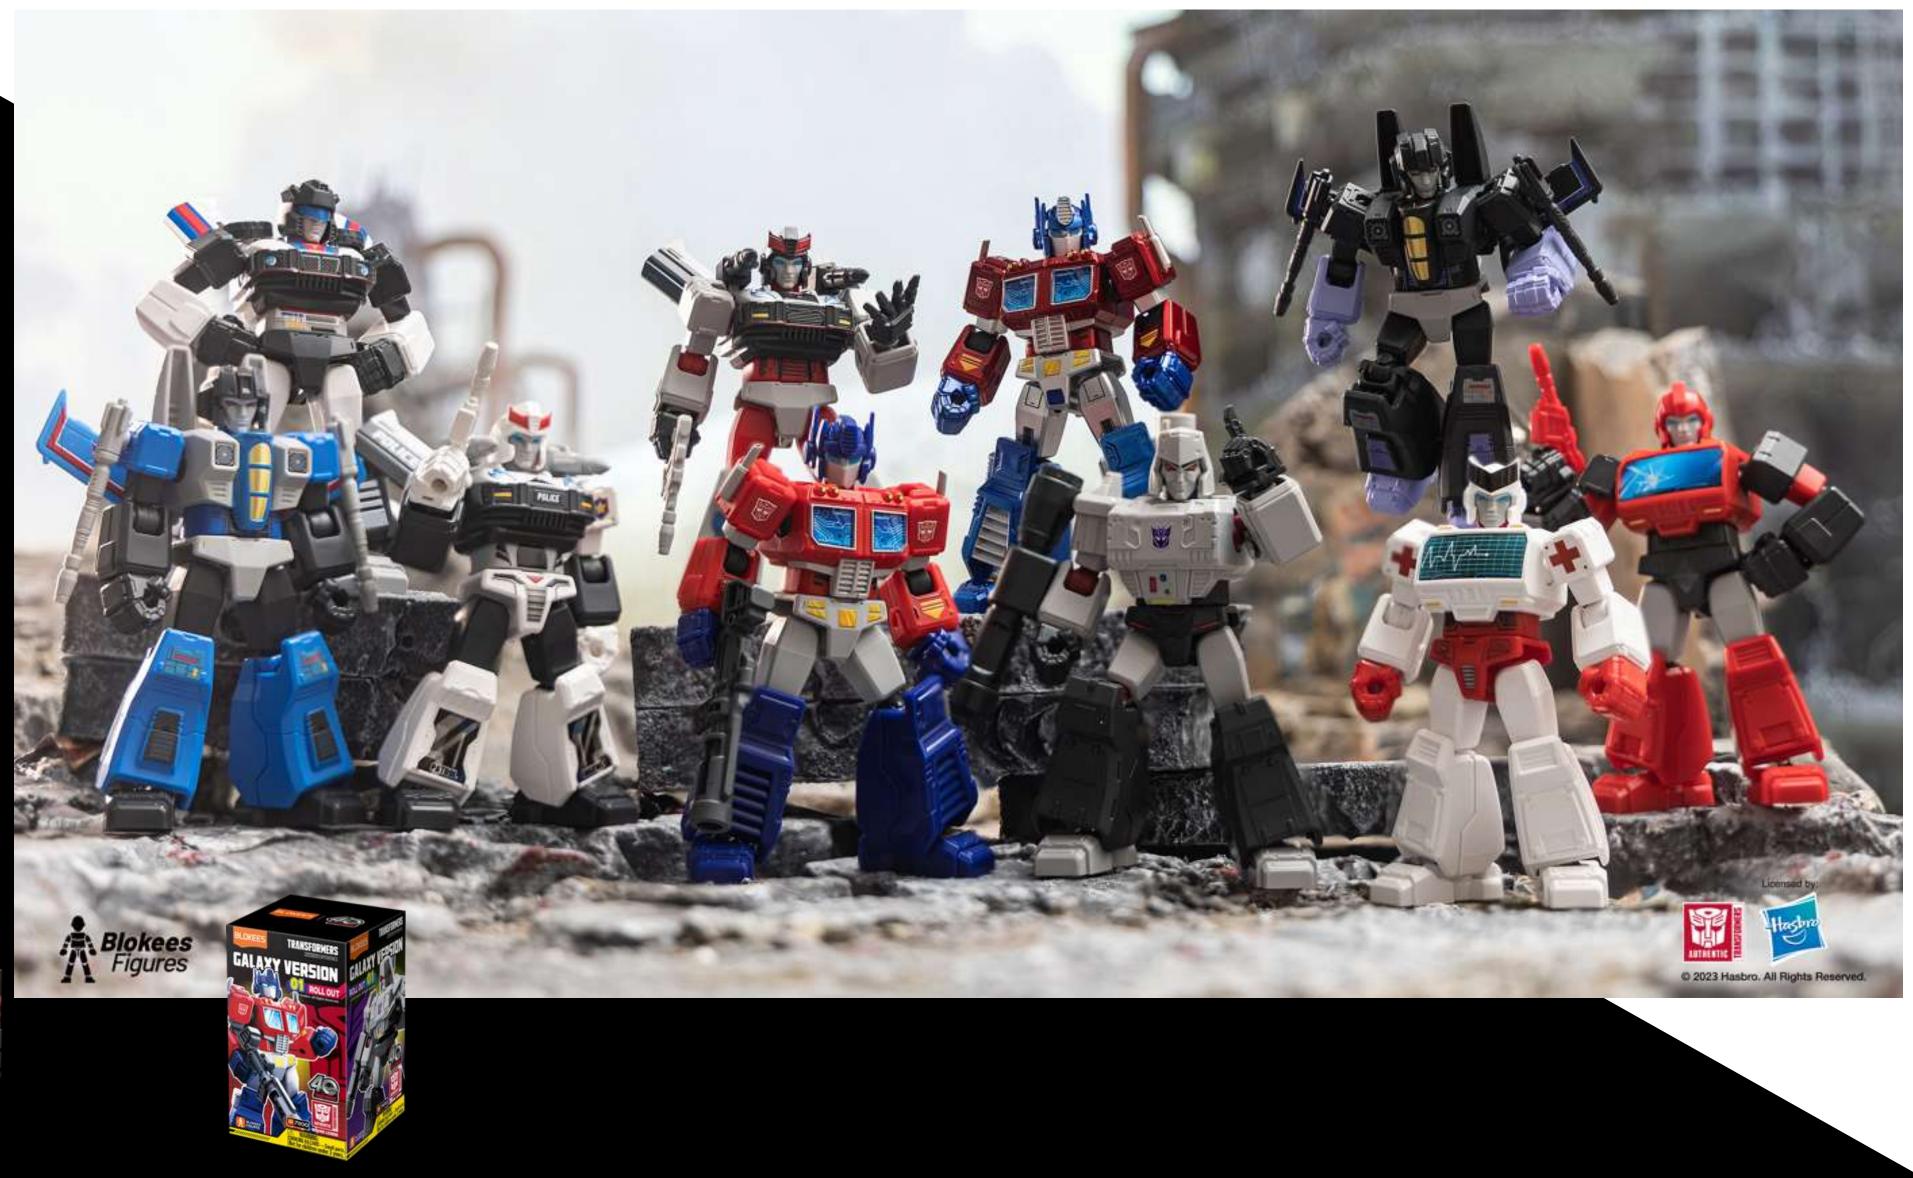

## **TRANSFORMERS - GALAXY VERSION**

- 10 cm tall
- SRP: TBD
- 10 characters in each wave
  - 9 standard + 1 "rare" character
- Mystery box retail-ready CDU

#### Raise an army of Cybertron robots!

Autobots VS Decepticons

All the selected characters are the first batch of Transformers to land on the earth.

## Galaxy Version 01 Roll OUT

**TRANSFORMERS** Galaxy Version 01

Ratio: 1/36 