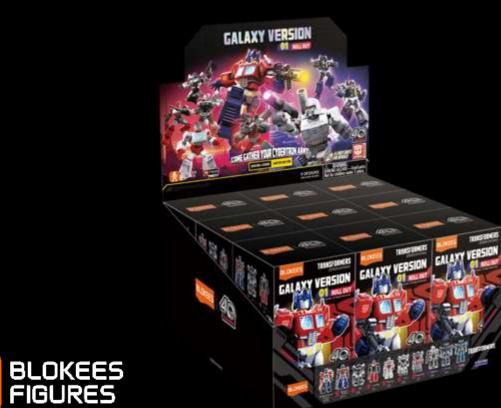

## **TRANSFORMERS - GALAXY VERSION**

- 10 cm tall
- SRP: TBD
- 10 characters in each wave
  - 9 standard + 1 "rare" character
- Mystery box retail-ready CDU

#### Galaxy Version 01 ROLL OUT Retail-ready solution

## Galaxy Version 01 Roll OUT

**TRANSFORMERS** Galaxy Version 01