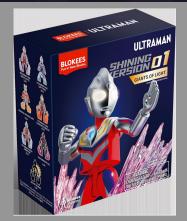

#### Shining Version 01

**Giants of light** ©TSUBURAYA PRODUCTION

Ultraman Gaia Ultraman Tiga Supreme Version Sky Type

**Ultraman Shining Version 01 – Giants of light** 6 basic figures, 1 secret figure

Ultraman Geed D Primitive Ultraman Belial