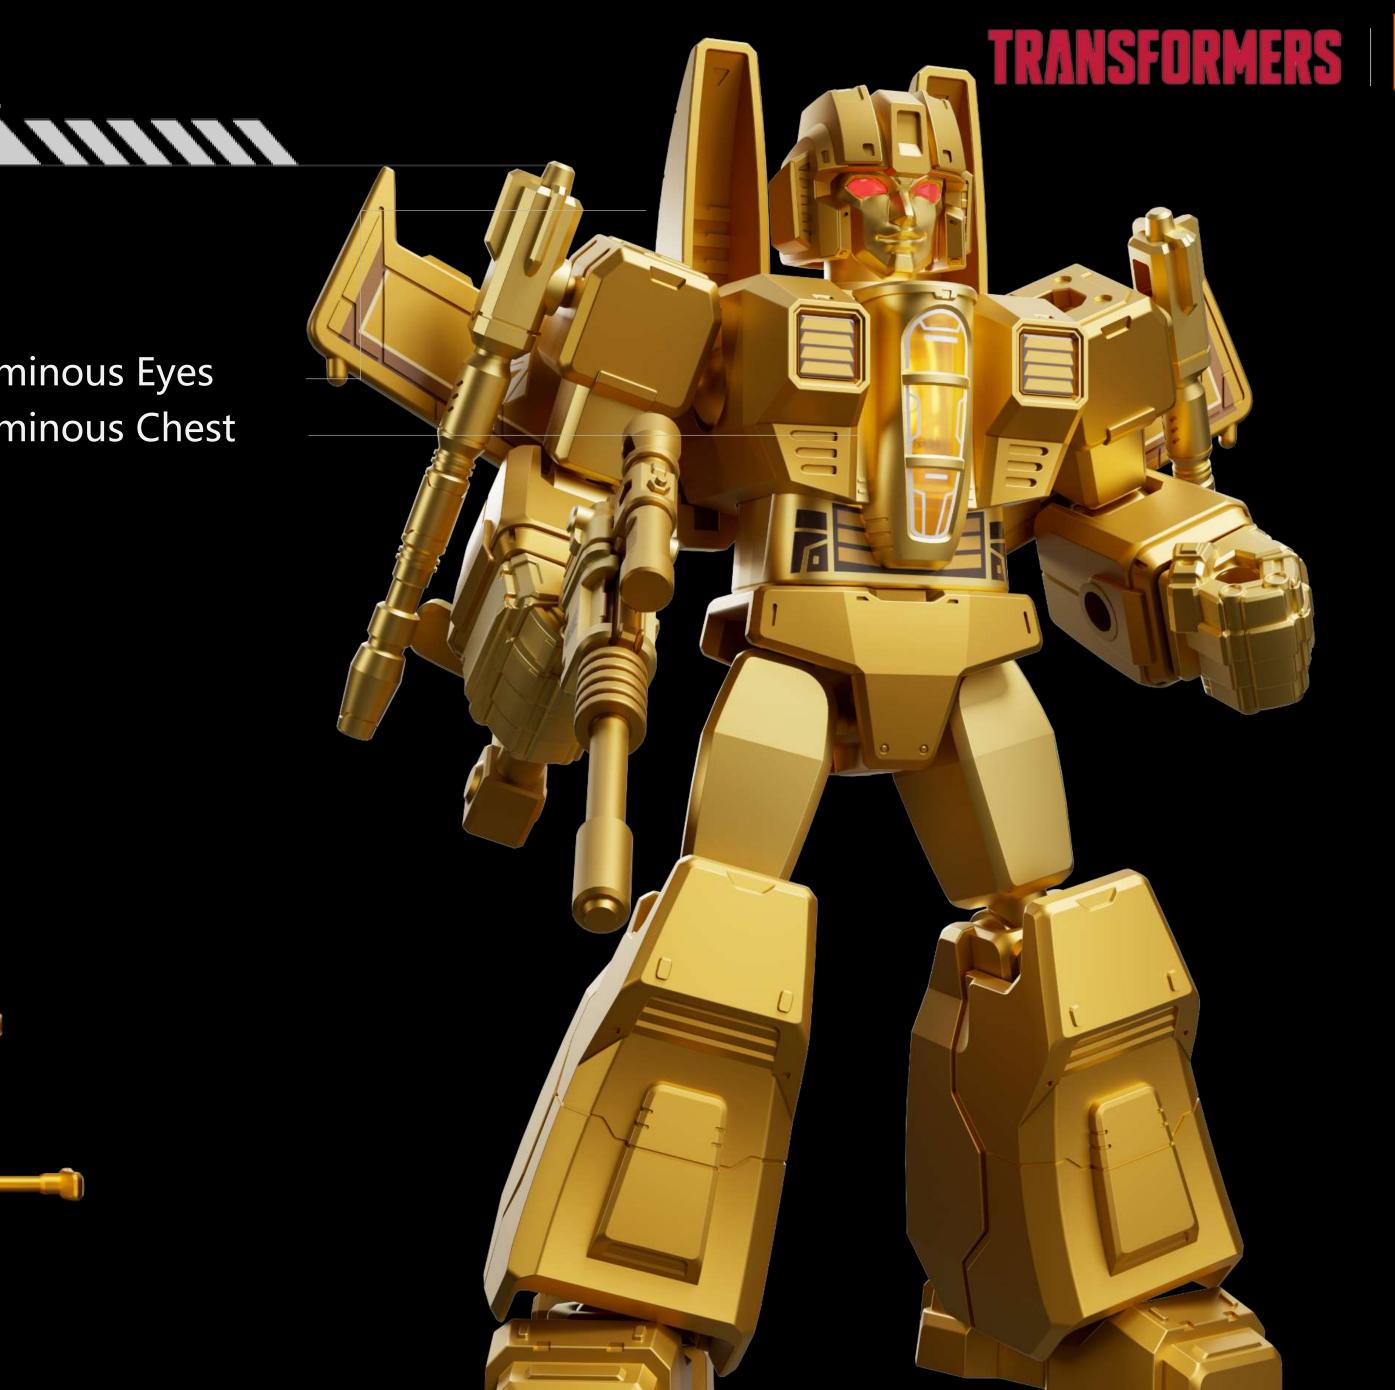

#### **Snarl-Person Form**

YEARS

SECRET EDITION

Shockwave

## Galaxy Version 04 Fractured Space-Time

**1** Full part spraying

2

**Hose and other** accessories