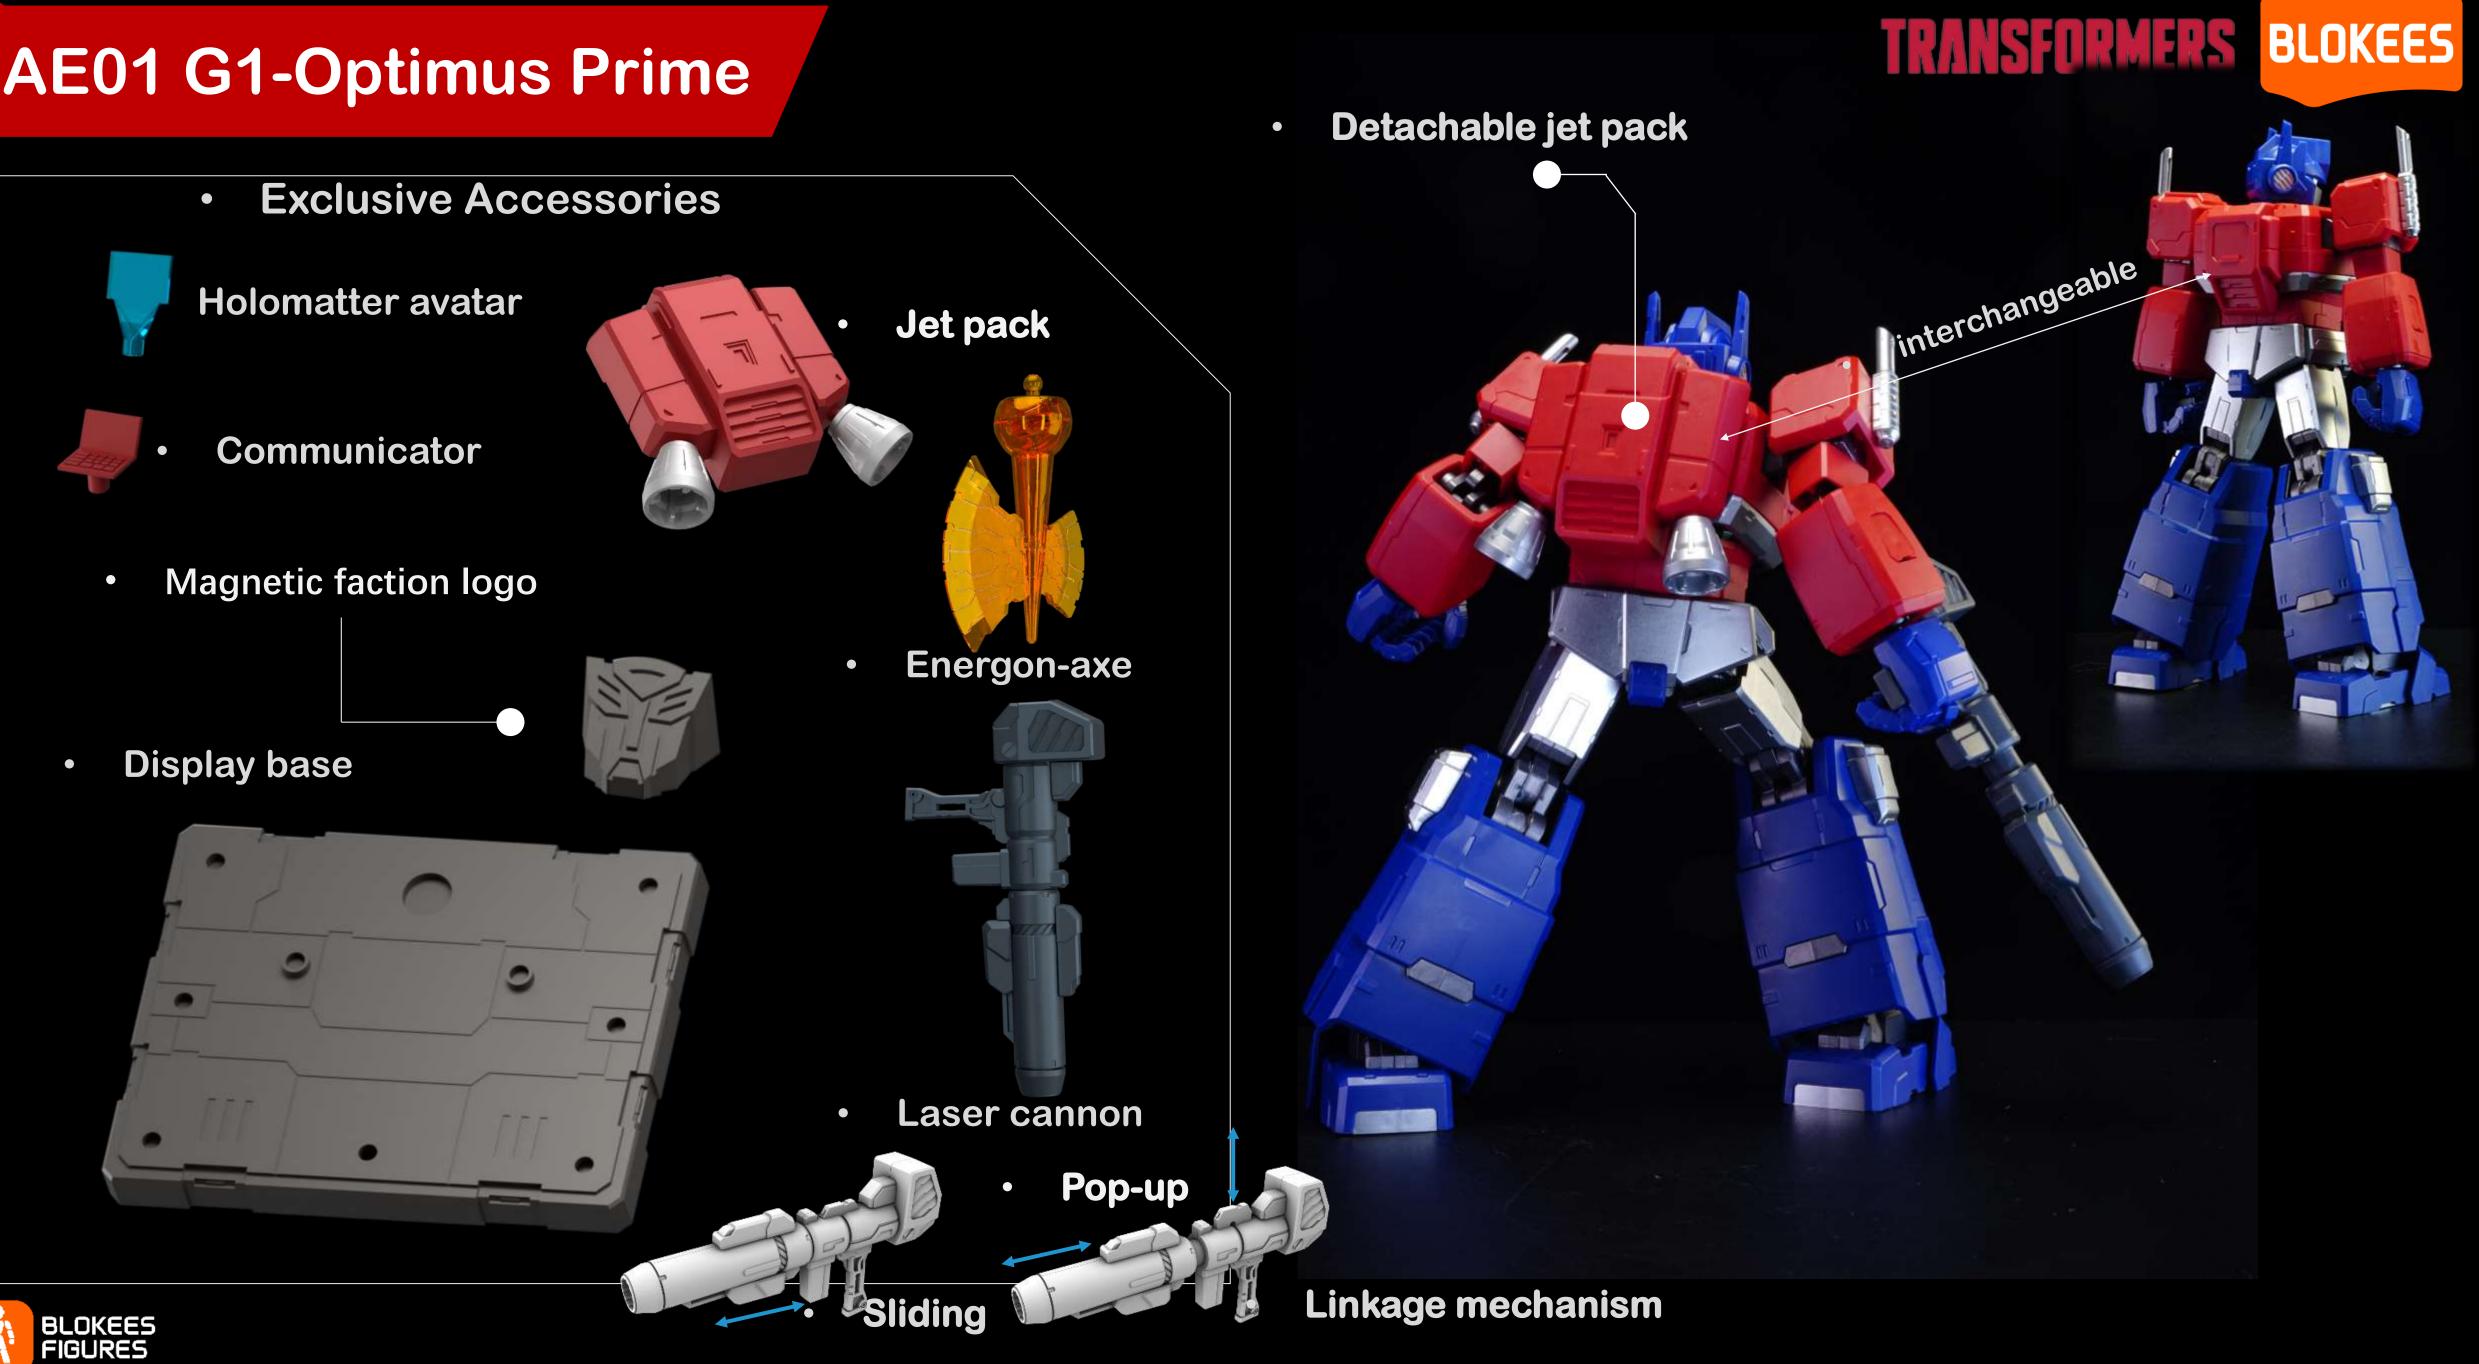

## AE01 G1-Optimus Prime

External armor

•

## **Glowing Feature**

Light up the Allspark to awaken robot lifeform.

• Magnetic faction logo Light up eyes and chest

- Glowing eyes and chest
- Openable chest window
- Removable Matrix of Leadership