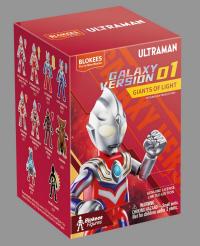

# **ULTRADAR GIANTS OF LIGHT**

Ultraman Galaxy Version 01 – Giants of light 9 basic figures, 1 secret figure

**BLOKEES** 

FUN IN NEW BLOCKS

Alien Baltan

Gomora

Packaging: 9in1/PDQ, 12PDQ/CTN (Assorted)