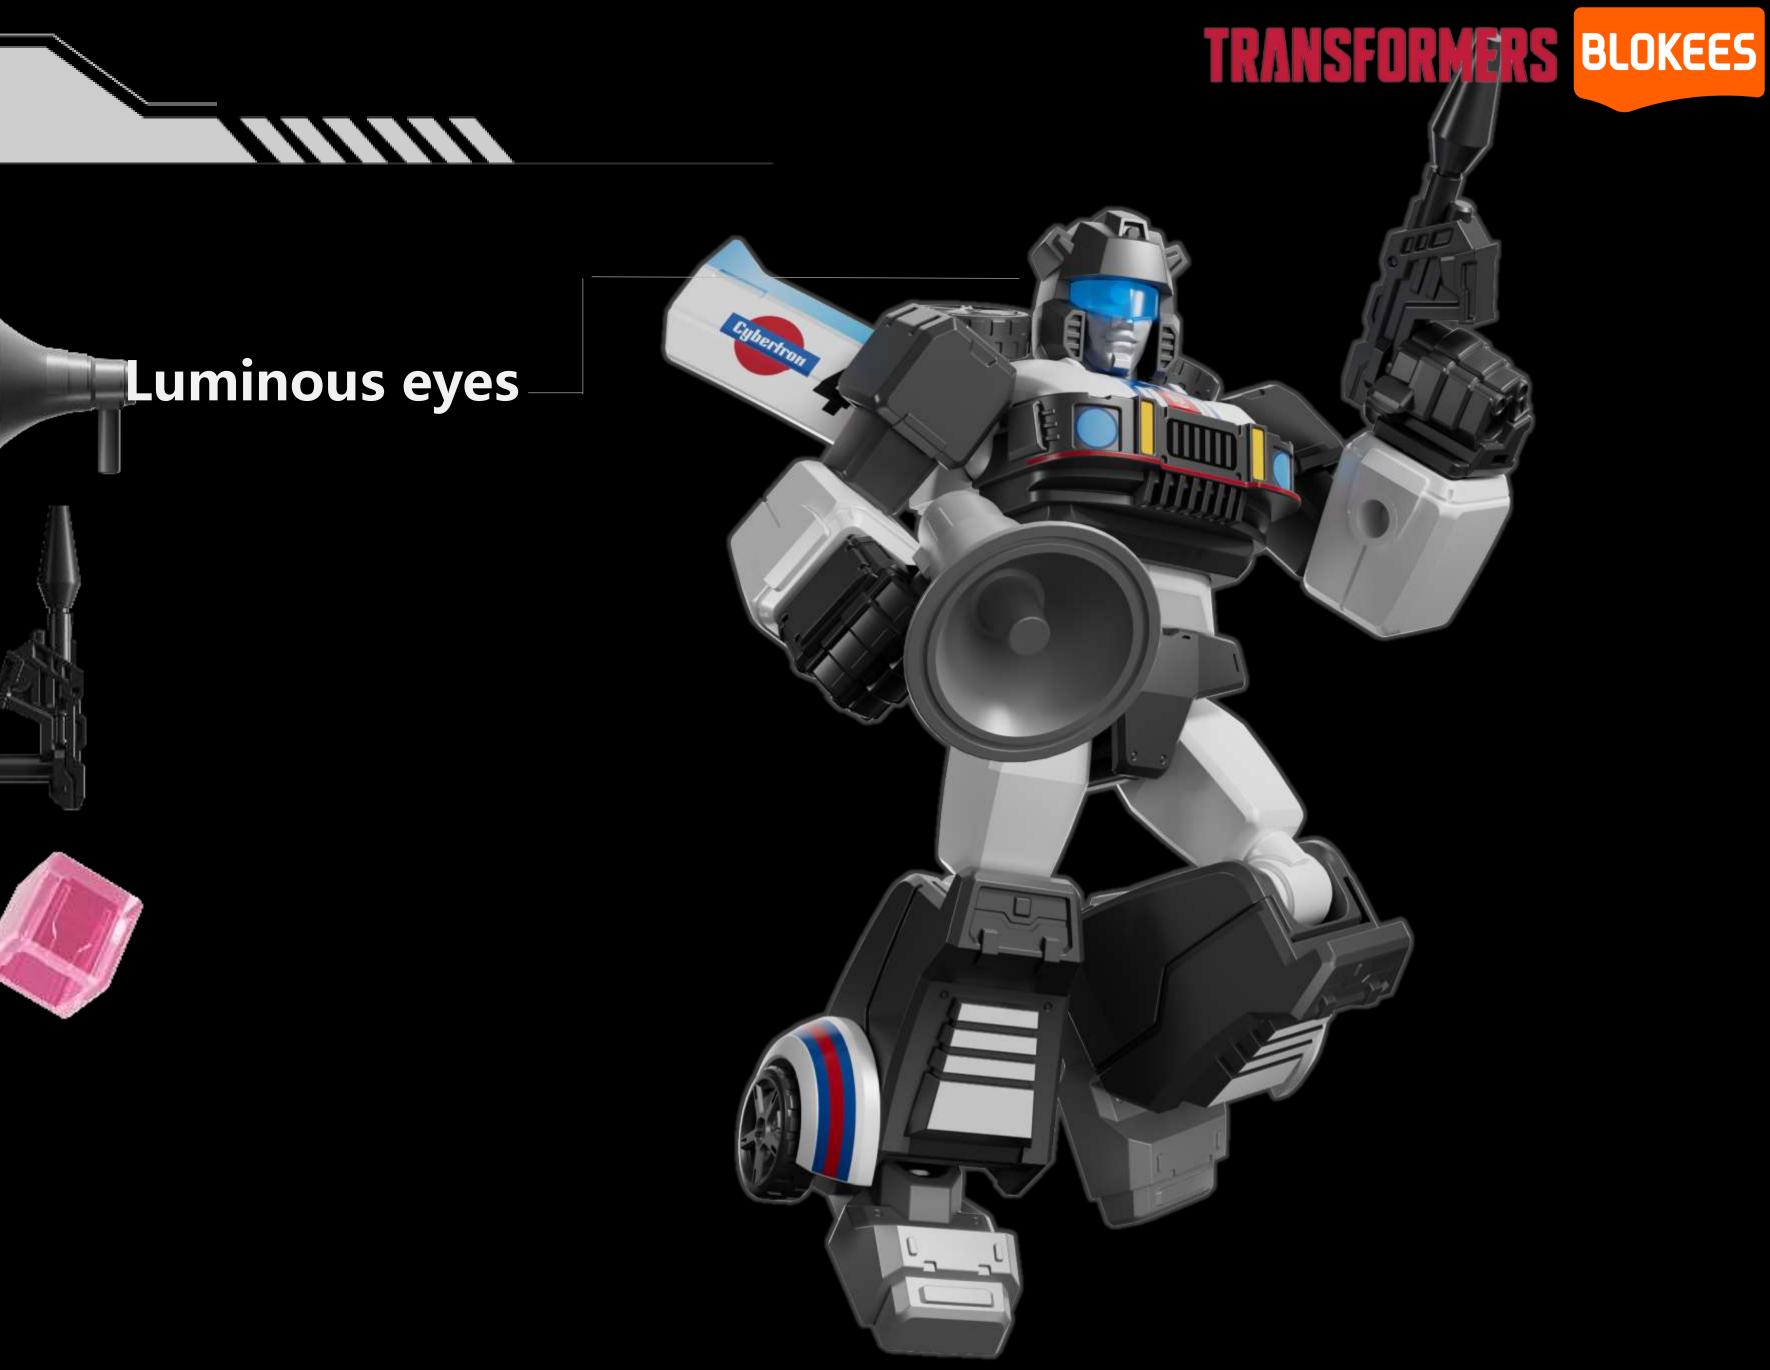

## Galaxy Version 04 Fractured Space-Time

Ultra Magnus

**Nemesis Prime** 

Scrapper

Hook

Tarn

## Luminous eyes Radium carving on the chest