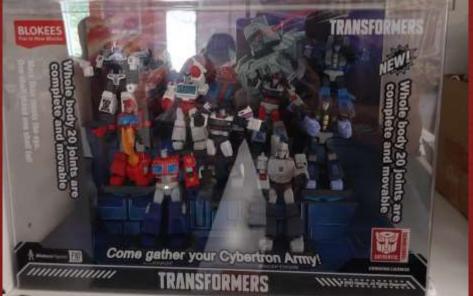

## TRANSFORMERS BLOKEES

ures – Transformers ion

pcs per single box

master carton 72 x 72 x 120 mm on: 460 x 240 x 280 mm

Jre gesture / weapon (depends on

### Each Character Approx. 10 cm tall

#### Raise an army of Cybertron robots!

Autobots VS Decepticons

All the selected characters are the first batch of Transformers to land on the earth.

## Galaxy Version 01 Roll OUT

**TRANSFORMERS** Galaxy Version 01

Ratio: 1/36 