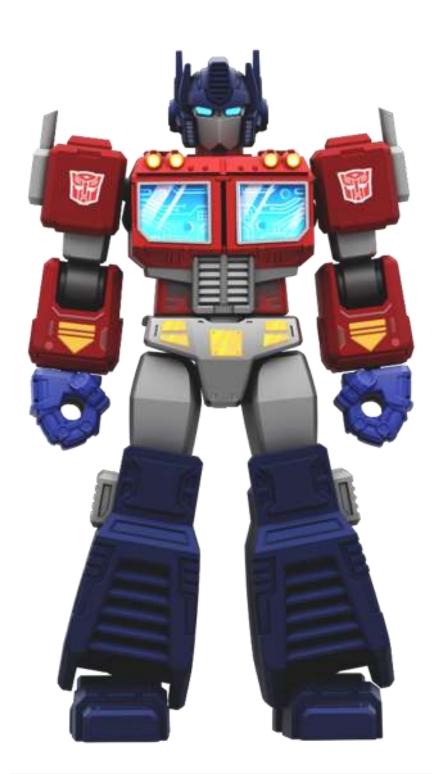

|
| Package              | 9 in 1 PDQ<br>4 PDQ in 1 n<br>Single box: 7<br>Master carto                       |
| What's in<br>the box | Random Figu<br>Replaceable<br>the Figures)<br>Display base<br>Manual<br>Role card |

## TRANSFORMERS BLOKEES

ures – Transformers ion

pcs per single box

master carton 72 x 72 x 120 mm on: 460 x 240 x 280 mm

Jre gesture / weapon (depends on





#### Galaxy Version 01 ROLL OUT Retail-ready solution







### Each Character Approx. 10 cm tall



## Galaxy Version 01 Roll OUT

**TRANSFORMERS** Galaxy Version 01









#### Raise an army of Cybertron robots!

Autobots VS Decepticons

All the selected characters are the first batch of Transformers to land on the earth.



## Galaxy Version 01 Roll OUT

**TRANSFORMERS** Galaxy Version 01

Ratio: 1/36 















#### Galaxy Version 02 SOS Retail-ready solution







### Each Character Approx. 10 cm tall



## Galaxy Version 02 SOS

**TRANSFORMERS** Galaxy Version 02



























**Autobots VS Decepticons** 



## Galaxy Version 02 SOS



**TRANSFORMERS** Galaxy Version 02

GrimLock (Secret Figure)

Metallic paint texture Ratio: 1/36 



















## Galaxy Version 03 The Autobot Run

### Each Character Approx. 10 cm tall

GALAXY









## Galaxy Version 03 The Autobot Run





## Galaxy Version 03 The Autobot Run

Includes building block base and hand shape



-











## Galaxy Version 04 Fractured Space-Time

Ultra Magnus



**Nemesis Prime** 

Scrapper

Hook

Tarn

## TRANSFORMERS



#### **Snarl-Person Form**





YEARS

SECRET EDITION

Shockwave



##