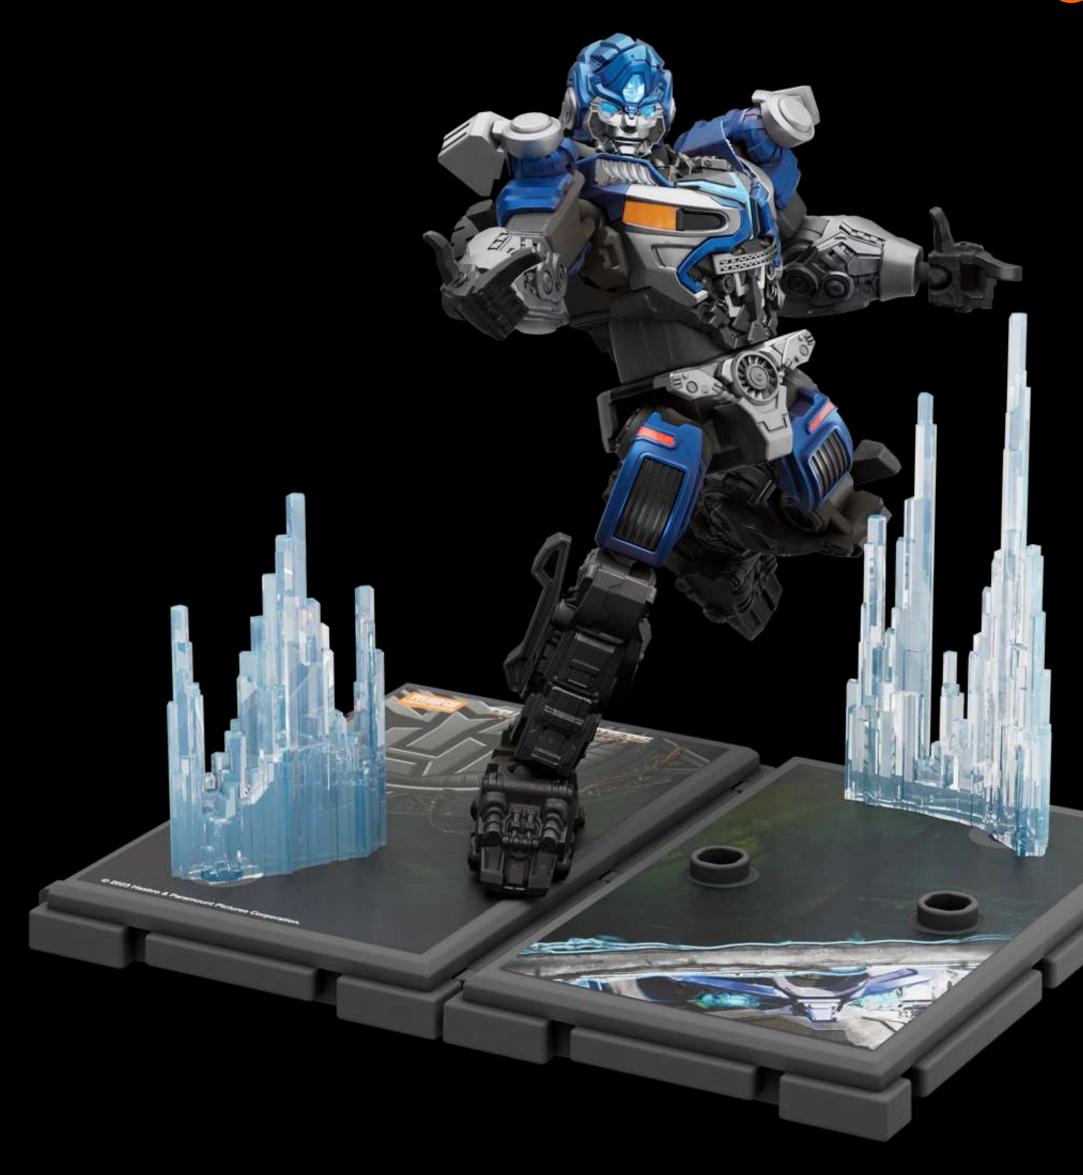

## Galaxy Version 04 Fractured Space-Time

Ultra Magnus

**Nemesis Prime** 

Scrapper

Hook

Tarn

## Galaxy Version 04 Fractured Space-Time

**1** Full part spraying

2

**Hose and other** accessories