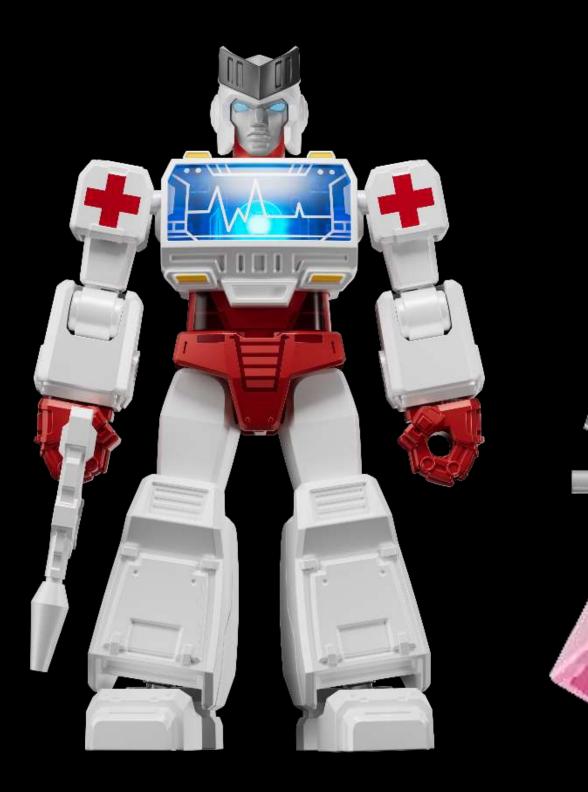

# **Megatron Secret**

## Luminous eyes Radium carving on the chest

## **Acid Storm**

# Luminous eyes Chest glow

## **Optimus Prime**

# Chest glow Luminous eyes

# 10

## Luminous eyes