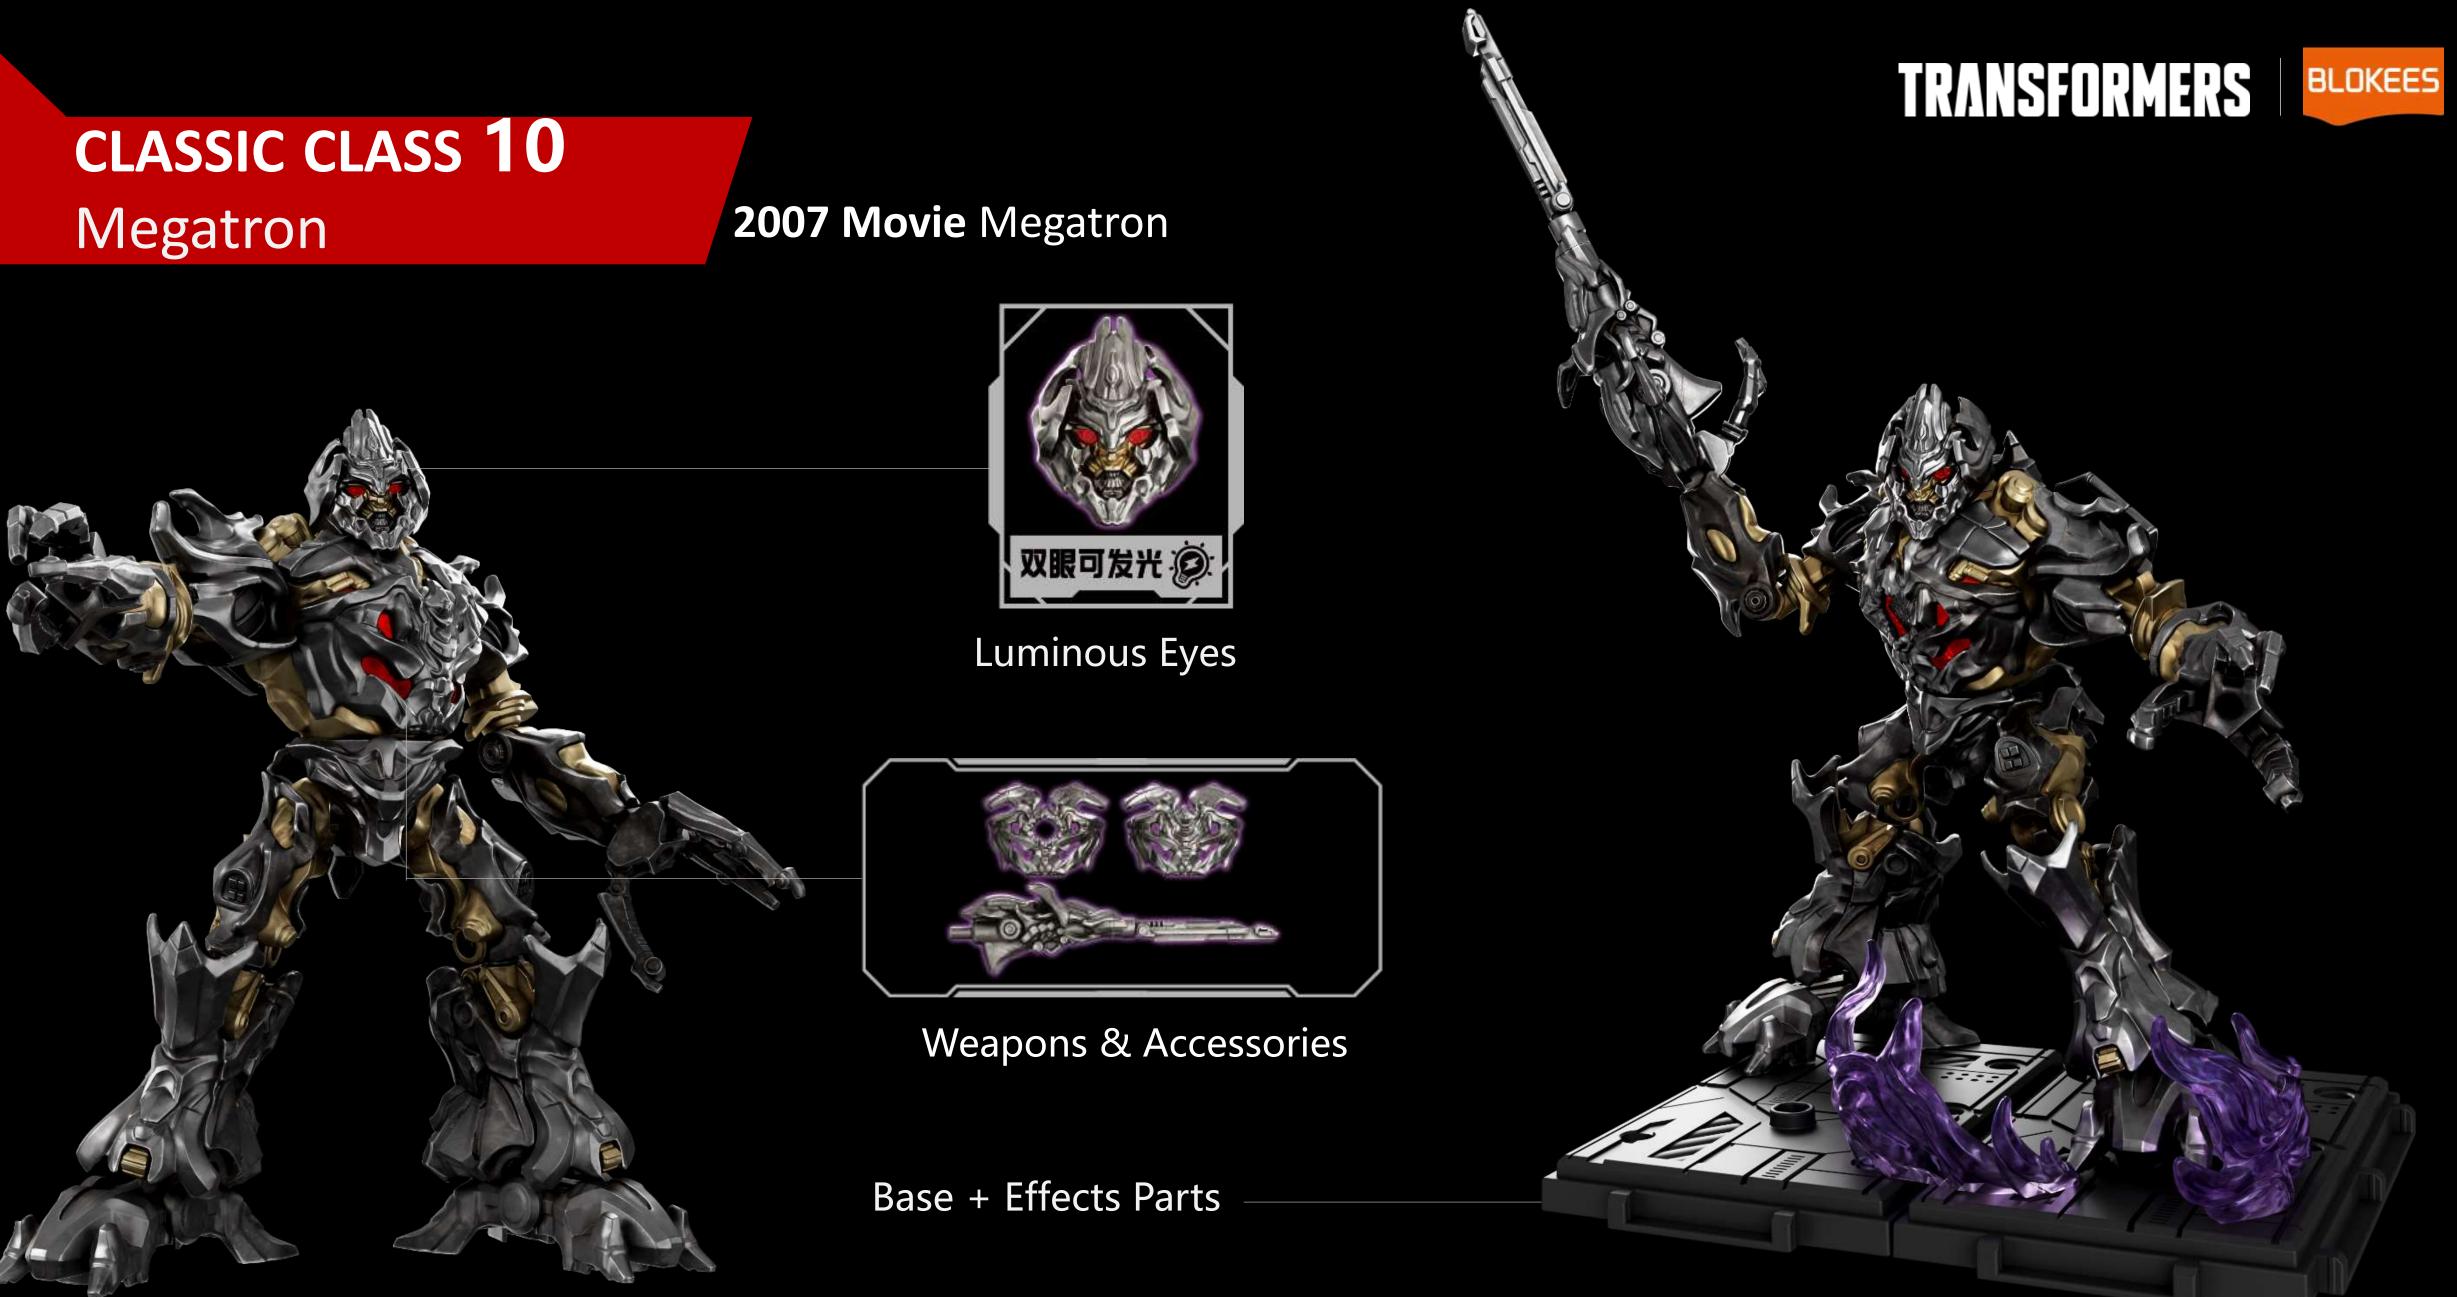

## **CLASSIC CLASS** 01 **Optimus Prime**

TRANSFORMERS

**Optimus Prime** (movie version)

| CC01    | <b>Optimus Prime</b>                |
|---------|-------------------------------------|
| Blocks  | About 83pcs                         |
|         | Luminous part x<br>(Eyes glow, ches |
|         | Replaceable wea                     |
| Package | 250 x 150 x 75 m                    |