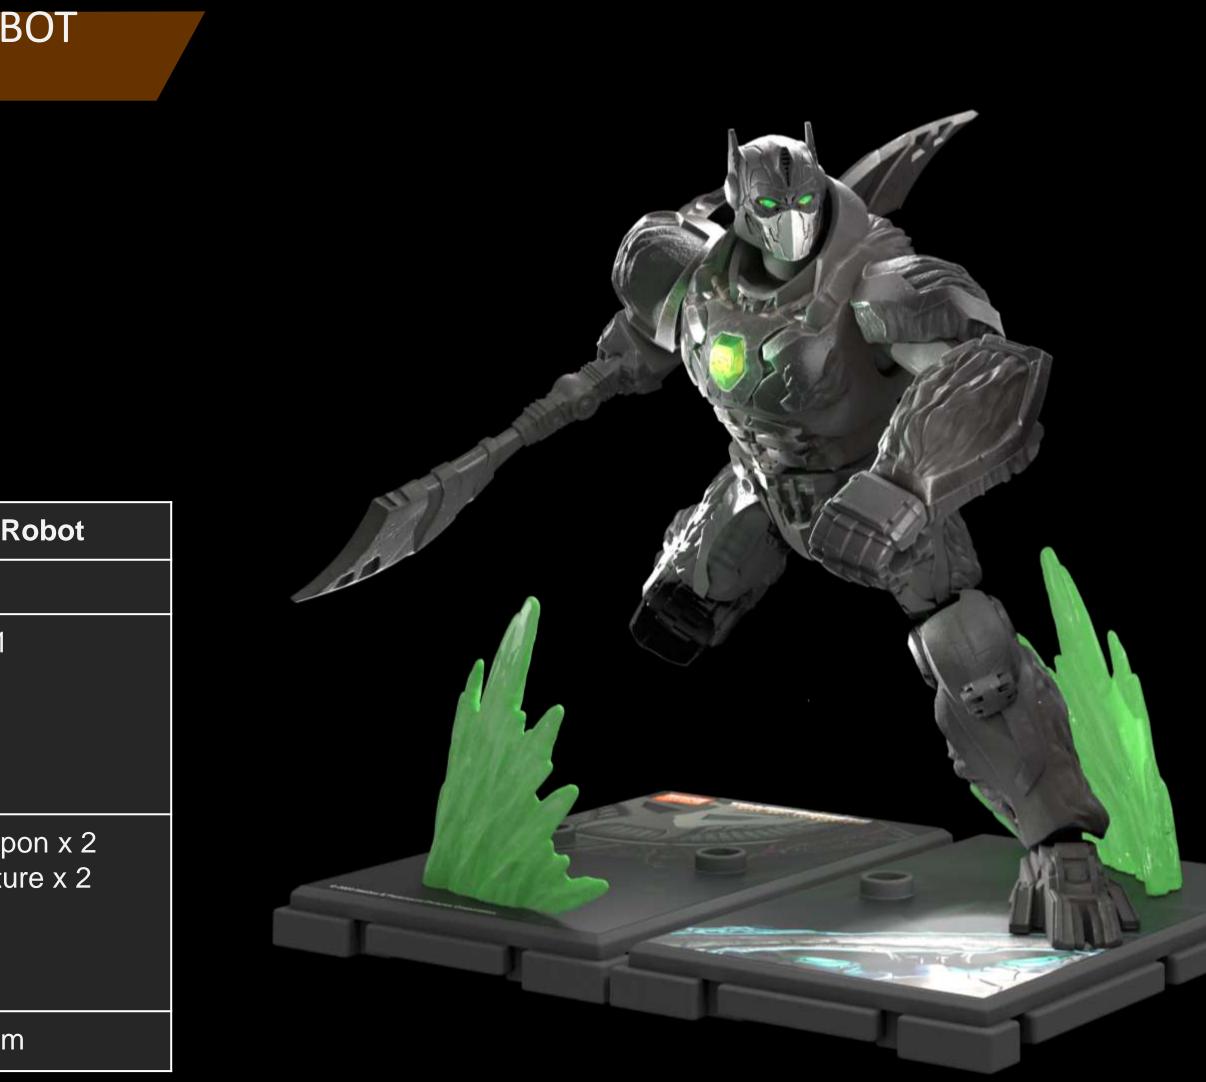

#### **CLASSIC** Version 05 **Optimus Primal ROBOT**

TRANSFORMERS

Optimus Primal ROBOT (movie version)

| CC05    | Optimus Primal F                      |
|---------|---------------------------------------|
| Blocks  | About 54pcs                           |
|         | Luminous part x 1<br>(Eyes glow)      |
|         | Replaceable wear<br>Replaceable gestu |
|         |                                       |
| Package | 250 x 150 x 75 mr                     |