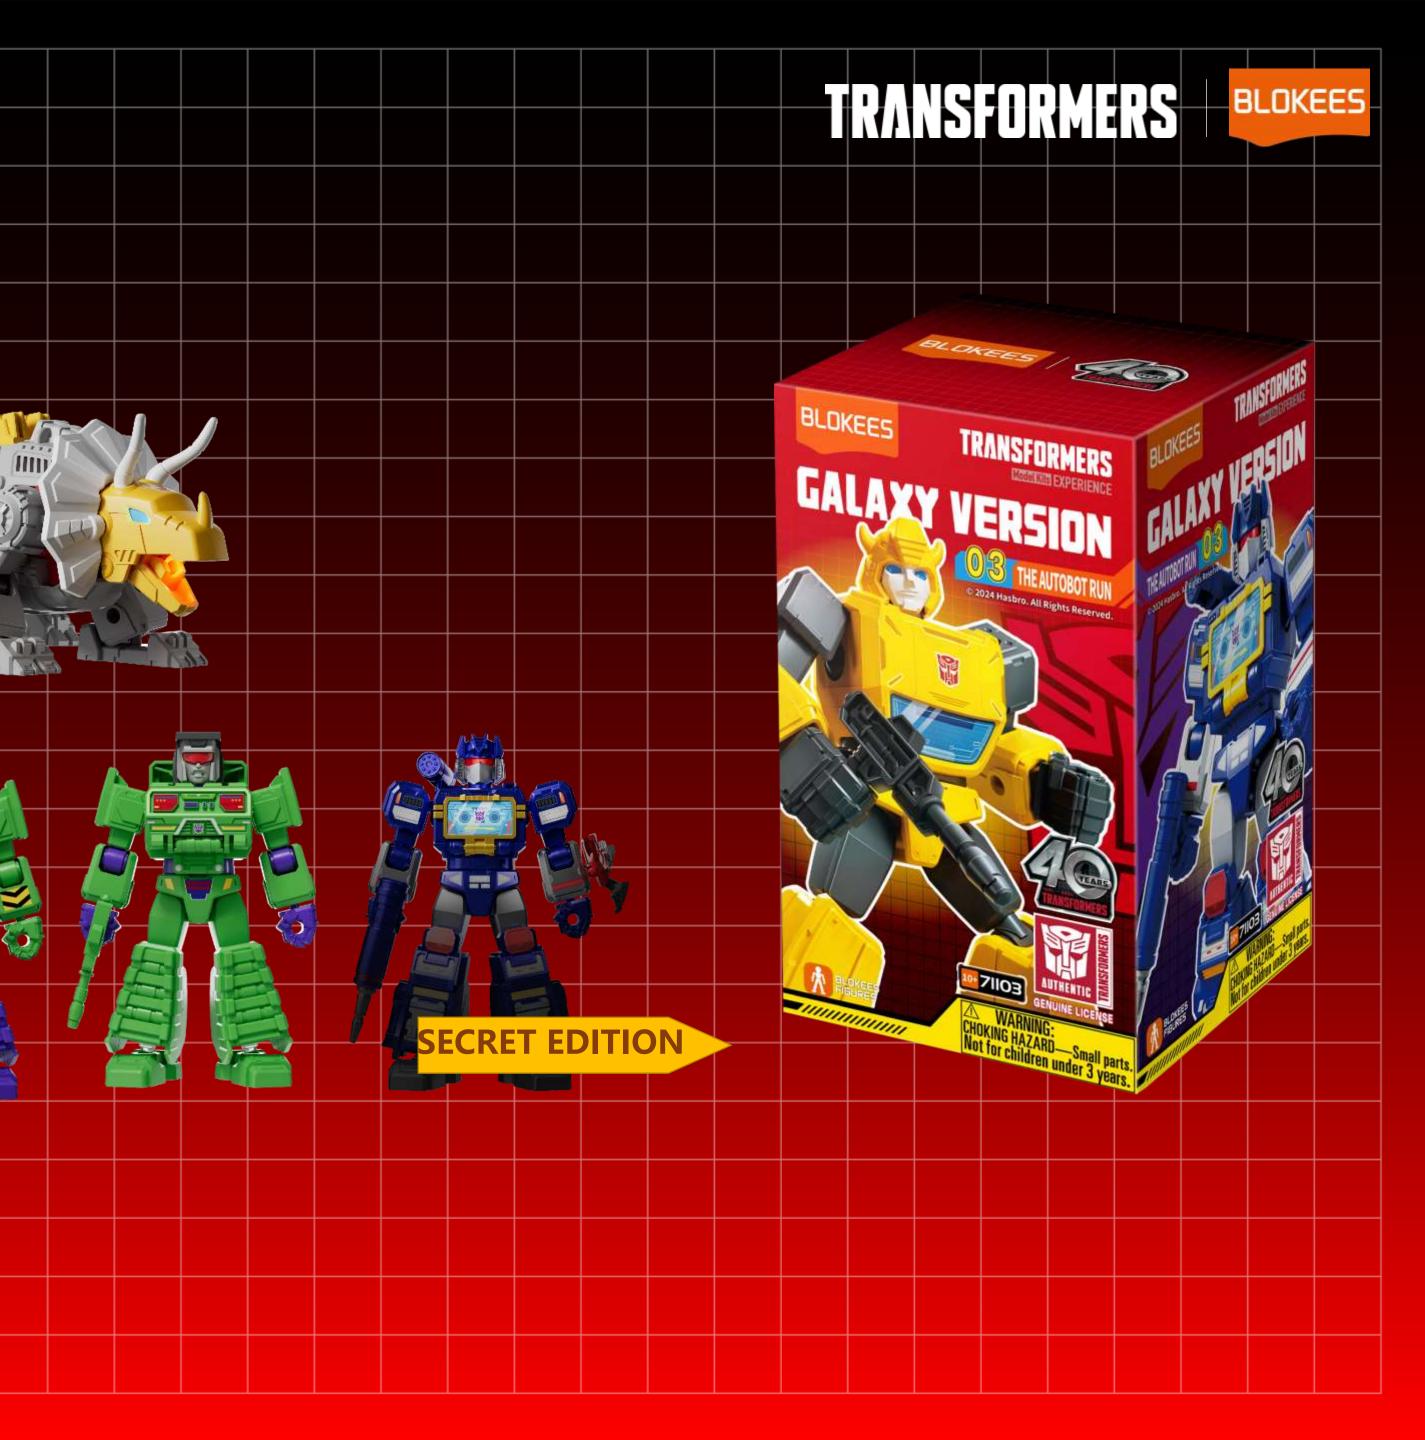

## Galaxy Version 03 The Autobot Run

### Each Character Approx. 10 cm tall

GALAXY

## Galaxy Version 03 The Autobot Run

Includes building block base and hand shape

-