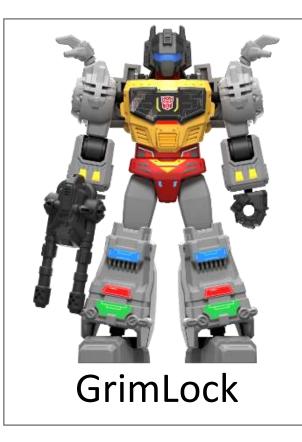

## Galaxy Version 02 SOS

**TRANSFORMERS** Galaxy Version 02

**Autobots VS Decepticons** 

## Galaxy Version 02 SOS

**TRANSFORMERS** Galaxy Version 02

GrimLock (Secret Figure)

Metallic paint texture Ratio: 1/36 