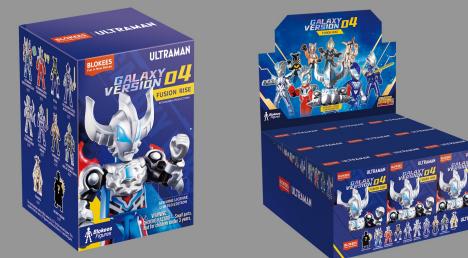

Phantom Cosmos Corona Mode

Zetton

Ultraman Galaxy Version 04 – Fusion Rise 9 basic figures, 1 secret figure

Packing: 9in1/PDQ, 12PDQ/CTN (Assorted)