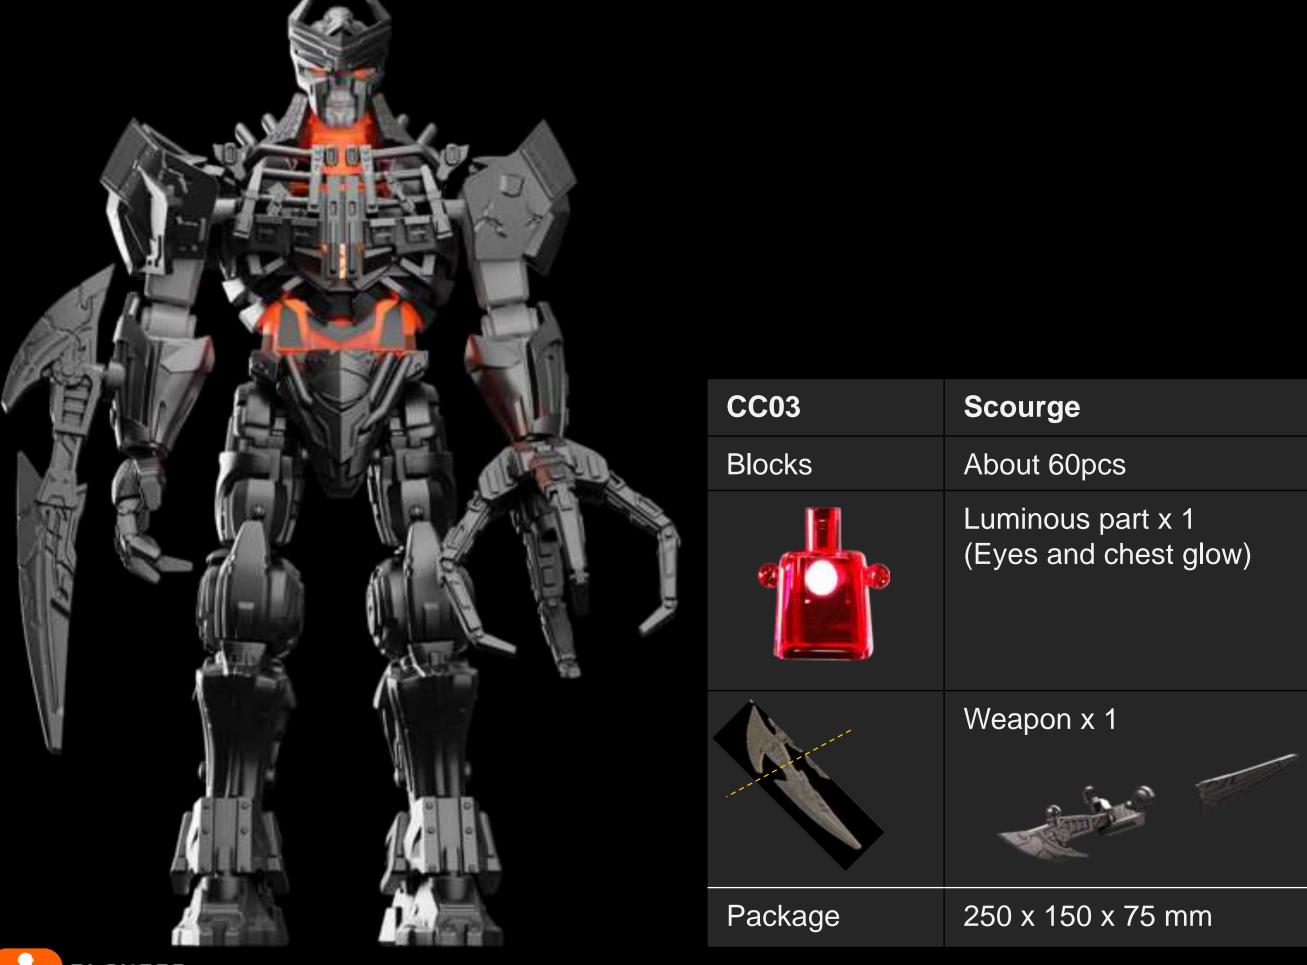

| Replaceable wea                     |
| Package | 250 x 150 x 75 m                    |

## TRANSFORMERS BLOKEES



st has light translucent)

apon hand x 1

nm



## CLASSIC CLASS 02 Bumblebee

TRANSFORMERS

bumblebee (movie version)



| CC02    | Bumblebee                                                  |
|---------|------------------------------------------------------------|
| Blocks  | About 79pcs                                                |
|         | Luminous part x 1<br>(Eyes glow)                           |
|         | Replaceable weapo<br>Replaceable gestur<br>Breastplate x 1 |
| Package | 250 x 150 x 75 mm                                          |



## TRANSFORMERS BLOKEES



on hand x 1 ire x 2



## CLASSIC CLASS 03 Scourge

TRANSFORMERS

SCOURGE (movie version)









## **CLASSIC CLASS** 04

#### **Optimus Primal**

TRANSFORMERS

Optimus Primal BEAST (movie version)



| CC04    | Optimus Primal Bea                       |
|---------|------------------------------------------|
| Blocks  | About 67pcs                              |
|         | Luminous part x 1<br>(Eyes and mouth glo |
|         | Replaceable gesture                      |
| Package | 250 x 150 x 75 mm                        |







#### **CLASSIC** Version 05 **Optimus Primal ROBOT**

TRANSFORMERS

Optimus Primal ROBOT (movie version)



| CC05    | Optimus Primal F                      |
|---------|---------------------------------------|
| Blocks  | About 54pcs                           |
|         | Luminous part x 1<br>(Eyes glow)      |
|         | Replaceable wear<br>Rep