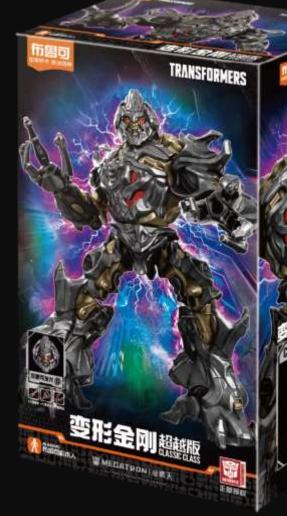

apper

Hook

Tarn

## TRANSFORMERS



#### **Snarl-Person Form**





YEARS

SECRET EDITION

Shockwave



## Galaxy Version 04 Fractured Space-Time

**1** Full part spraying

2

**Hose and other** accessories



# Secret Edition



## Classic CLASS 01-10







### BLOKEES

# BLOKEES

## **TRANSFORMERS - CLASSIC CLASS**

- Classic version
- 13 cm tall
- Light-up eyes and chest
- Incredible detail
- Ideal for collectors
- SRP: TBD





## Classic Class

### **Product Features**

#### **Exquisite and Luminescent Mini Transformers !**

- Authorized
  - **Exquisite Parts & New Creation Style**
- Eye Glow & Rich Mobility  $\left( 3 \right)$

5

2

**Classic Scene Restoration** 



No brush required No glue required No scissors required









#### classic CLASS Packaging























#### UP TO 14 MODELS BY THE END OF THE YEAR







## **CLASSIC CLASS** 01 **Optimus Prime**

TRANSFORMERS

**Optimus Prime** (movie version)



| CC01    | <b>Optimus Prime</b>                |
|---------|-------------------------------------|
| Blocks  | About 83pcs                         |
|         | Luminous part x<br>(Eyes glow, ches |
|         | Replaceable wea                     |
| Package | 250 x 150 x 75 m                    |

## TRANSFORMERS BLOKEES



st has light translucent)

apon hand x 1

nm



## CLASSIC CLASS 02 Bumblebee

TRANSFORMERS

bumblebee (movie version)



| CC02    | Bumblebee                                                  |
|---------|------------------------------------------------------------|
| Blocks  | About 79pcs