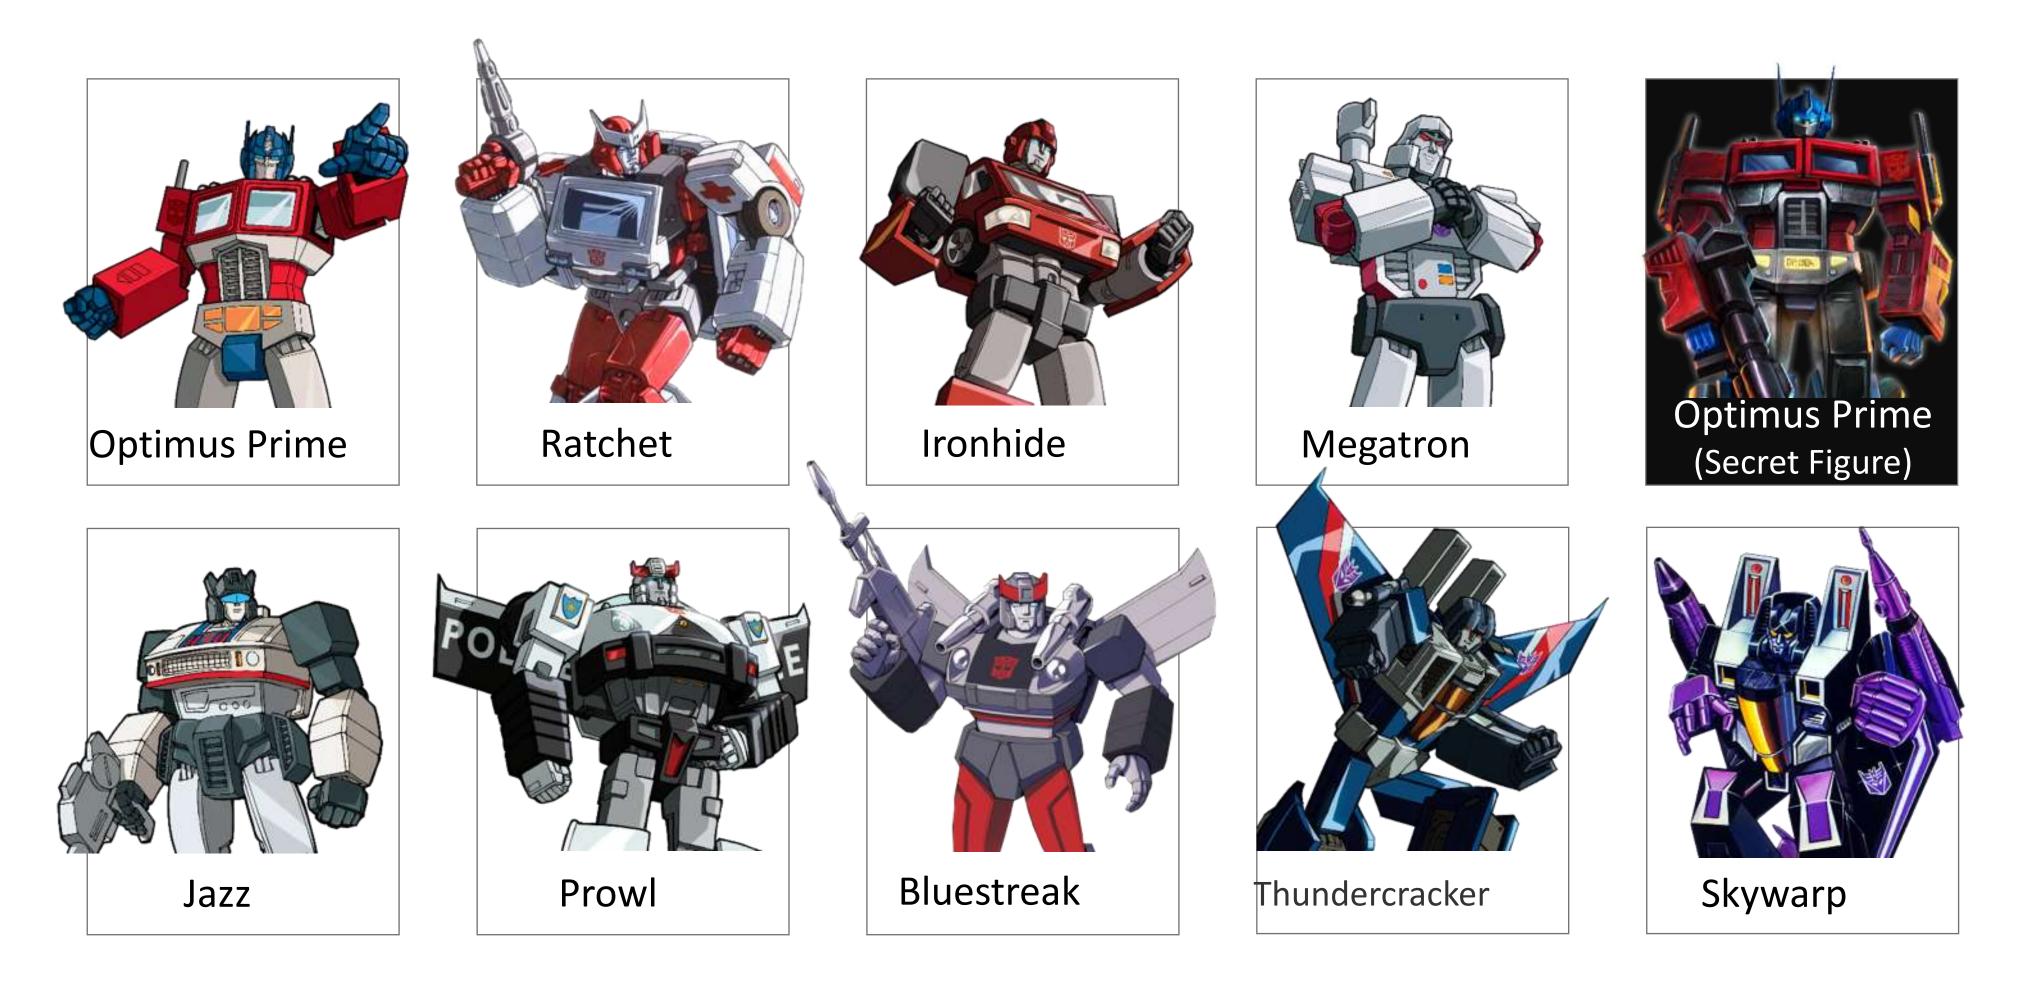

#### Raise an army of Cybertron robots!

Autobots VS Decepticons

All the selected characters are the first batch of Transformers to land on the earth.

## Galaxy Version 01 Roll OUT

**TRANSFORMERS** Galaxy Version 01

Ratio: 1/36 