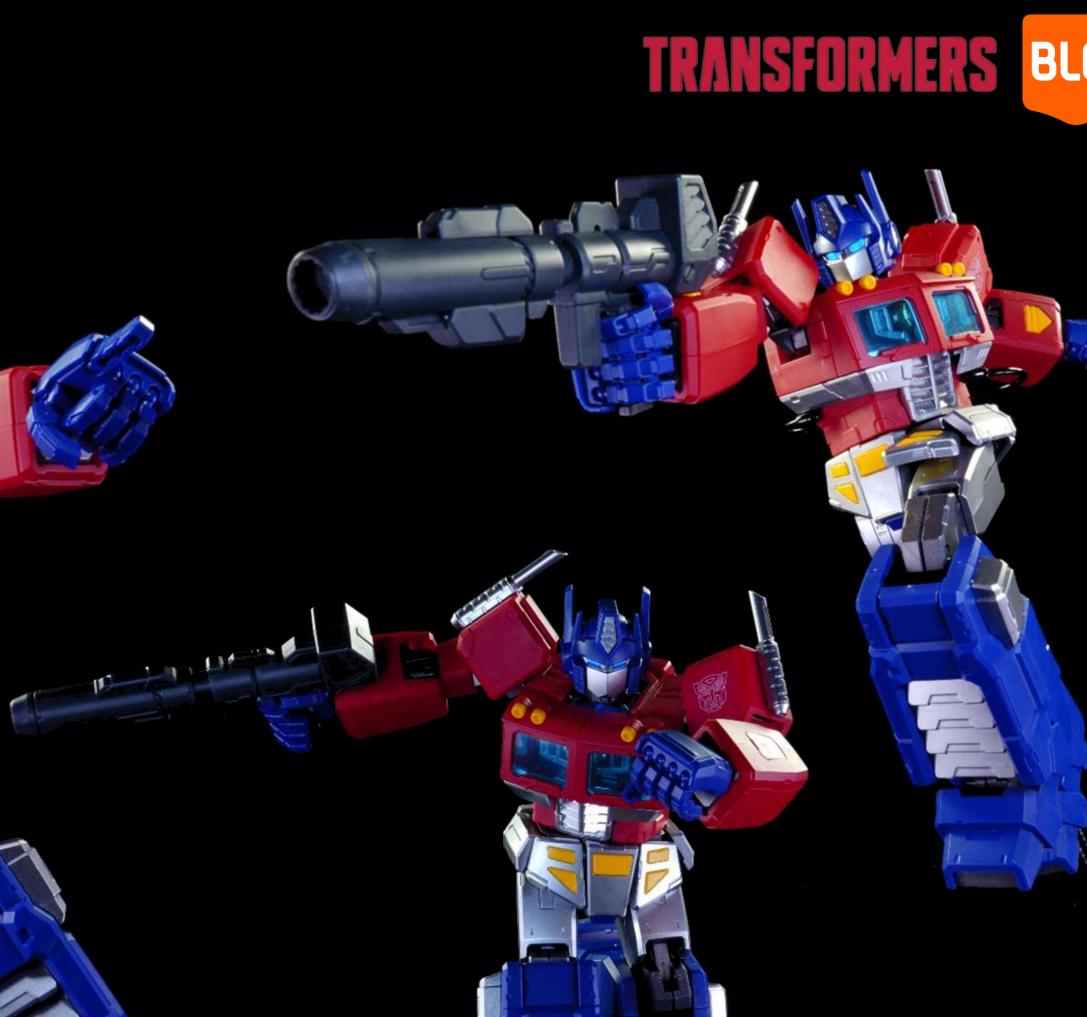

## **AE01 G1-Optimus Prime**

## AE01 G1-Optimus Prime

## AE01 G1-Optimus Prime

- Contraction

-

fiere

45 movable joints can restore classic poses ullet