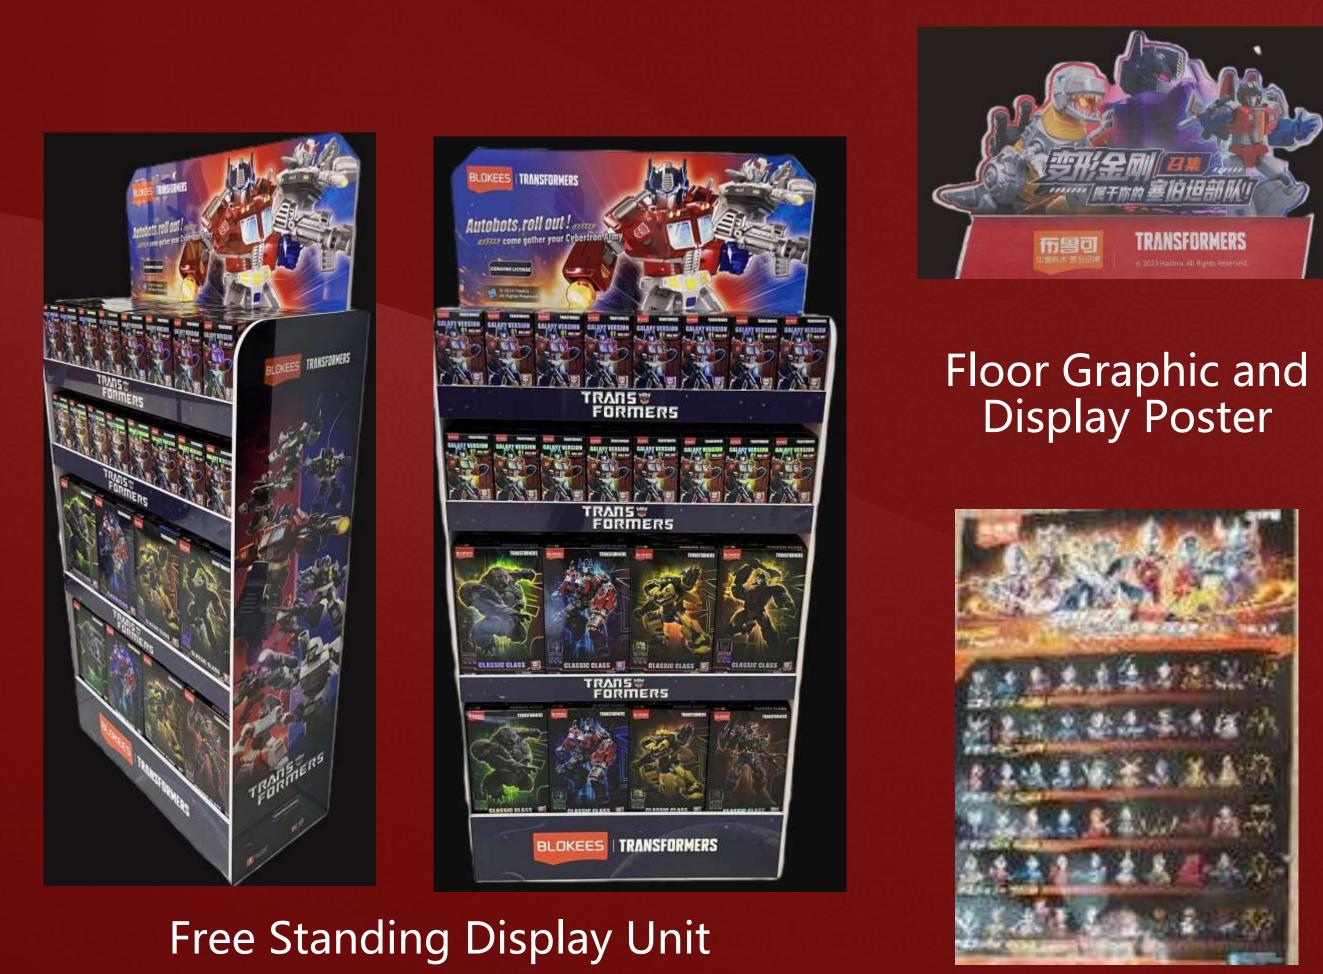

Shining Version 02 – Illuminate the universe** 6 basic figures, 1 secret figure

Packing: 6in1/PDQ, 12PDQ/CTN (Assorted)





**Ultraman Shining Version SV03 – Witness of my awakening** 6 basic figures, 1 secret figure, 1 premium secret figure

Packing: 6in1/PDQ, 12PDQ/CTN (Assorted)





**Ultraman Shining Version SV04 – Build the future** 6 basic figures, 1 secret figure

Packing: 6in1/PDQ, 12PDQ/CTN (Assorted)

#### **Galaxy Version**

#### **Shining Version**



#### Blocks ≈ 21pcs

\* Based on different figures, the number may have differences. Including lighting device

#### Display base x 1







Blocks ≈ 21pcs

• \* Based on different figures, the

Including props

number may have differences.



Display

base x



9 in 1



# MARKETING

# BLOKEES



## POINTS OF SALE MATERIALS













### Perspex Display Units