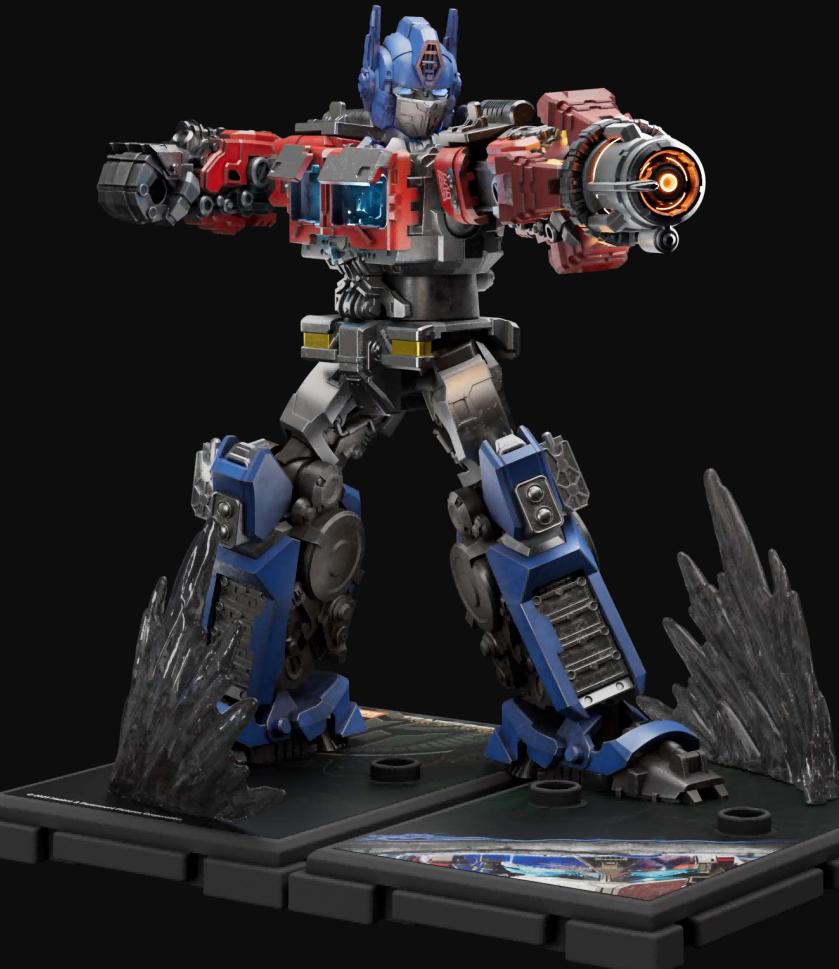

## **Glowing Feature**

Light up the Allspark to awaken robot lifeform.

• Magnetic faction logo Light up eyes and chest

- Glowing eyes and chest
- Openable chest window
- Removable Matrix of Leadership