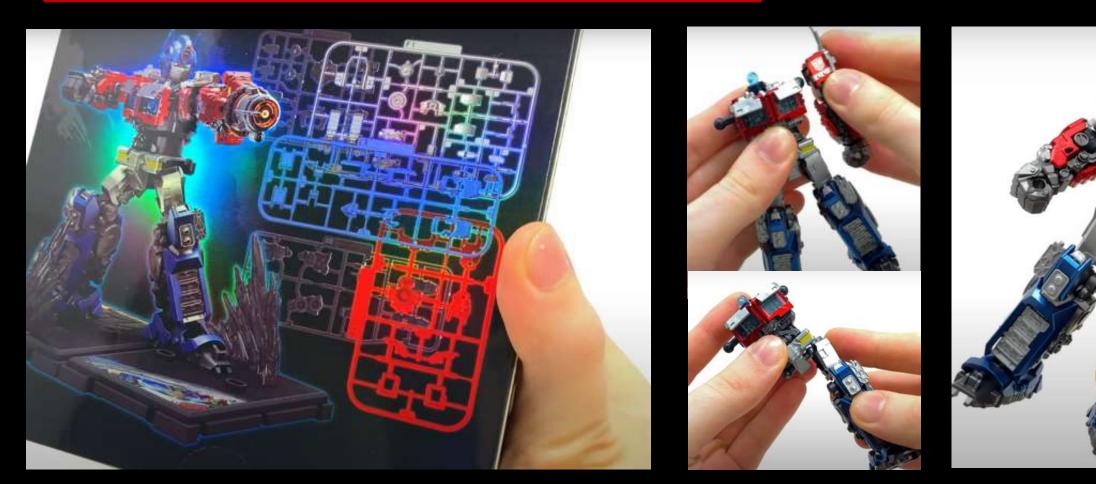

## **TRANSFORMERS - GALAXY VERSION**

- 10 cm tall
- SRP: TBD
- 10 characters in each wave
  - 9 standard + 1 "rare" character
- Mystery box retail-ready CDU

#### Galaxy Version 01 ROLL OUT Retail-ready solution

#### Raise an army of Cybertron robots!

Autobots VS Decepticons

All the selected characters are the first batch of Transformers to land on the earth.