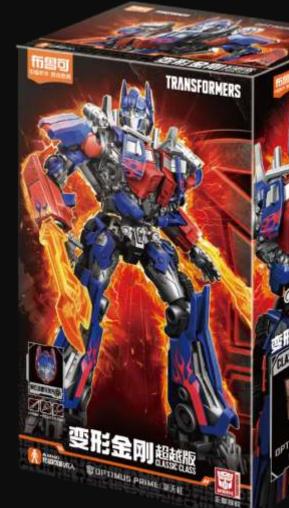

## **CLASSIC CLASS** 01 **Optimus Prime**

TRANSFORMERS

**Optimus Prime** (movie version)

| CC01    | <b>Optimus Prime</b>                |
|---------|-------------------------------------|
| Blocks  | About 83pcs                         |
|         | Luminous part x<br>(Eyes glow, ches |
|         | Replaceable wea                     |
| Package | 250 x 150 x 75 m                    |