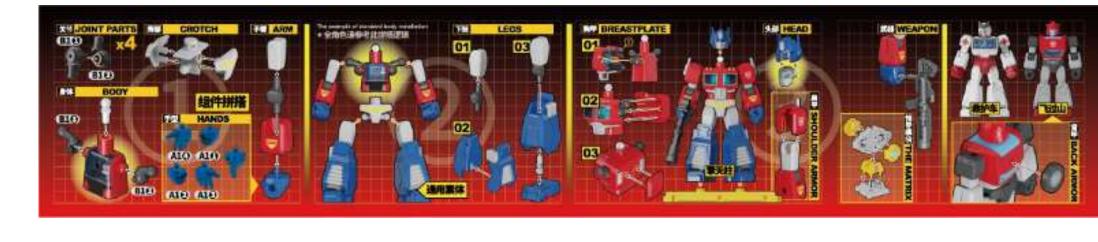

## AE01 G1-Optimus Prime

External armor

•

## **AE01 G1-Optimus Prime**

## AE01 G1-Optimus Prime

## AE01 G1-Optimus Prime

- Contraction

-

fiere

45 movable joints can restore classic poses ullet

## AE01 G1-Optimus Prime

| Product           | Blokees Figures - Transformers<br>Action Edition 01<br>G1 - Optimus Prime (18 cm) |           |           |
|-------------------|-----------------------------------------------------------------------------------|-----------|-----------|
| Model             | 71156                                                                             | Age range | 14+ years |
| Main material     | ABS, PCBA, battery                                                                |           |           |
| What's in the box | Model kits, Display base, Instruction Stickers                                    |           |           |
| Package           | Gift Box: 250 x 130 x 320 mm<br>Master Carton: 515 x 410 x 345 mm                 |           |           |
| Barcode           | 85805000                                                                          | 08602     | BLOKEES   |