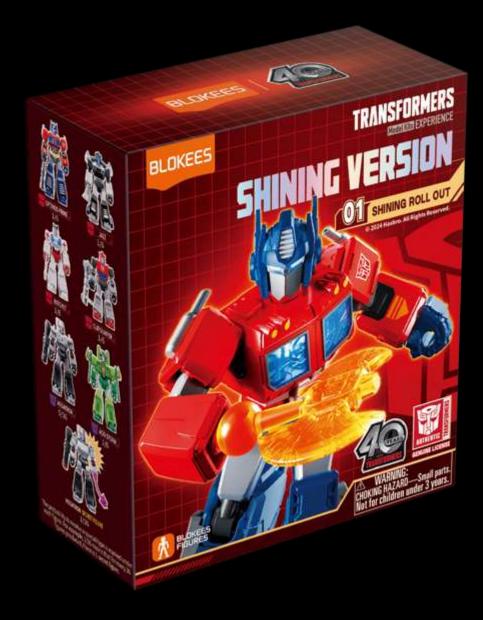

# **TRANSFORMERS - SHINING VERSION**

BLOKEES | TRANSFORMERS

- 10cm tall
- Light-up eyes and chest
- Unique accessories
- Amazing detail
- SRP: TBD

© 2024 Hasbro. All Rights Reserved.

# **TRANSFORMERS SHINING VERSION 01**

## Transformers toys that are collectible and light up!

- **Genuine** License
- Parts painted with new base
- Eyes and chest lamps can glow with rich movable joints
- 4

3

**Classic animation scenes restored** 

### TRANSFORMERS SV01-Shining Attack Single box product content

Toy bagContains about 40 parts

Base bag Includes 1 base +2 plate joints +1 plate hand type

x1

**Instruction** Blind box uniform version instruction