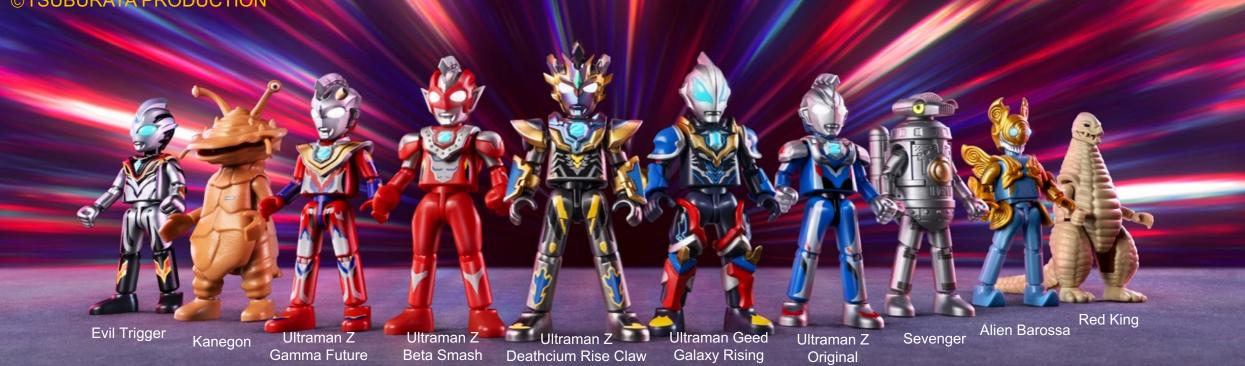

#### Galaxy Version 05

**The hero named Z** ©TSUBURAYA PRODUCTION

**Ultraman Galaxy Version 05 – The hero named Z** 9 basic figures, 1 secret figure

Packing: 9in1/PDQ, 12PDQ/CTN (Assorted)

**Ultraman Galaxy Version 06 – Unparalleled miracle** 9 basic figures, 1 secret figure