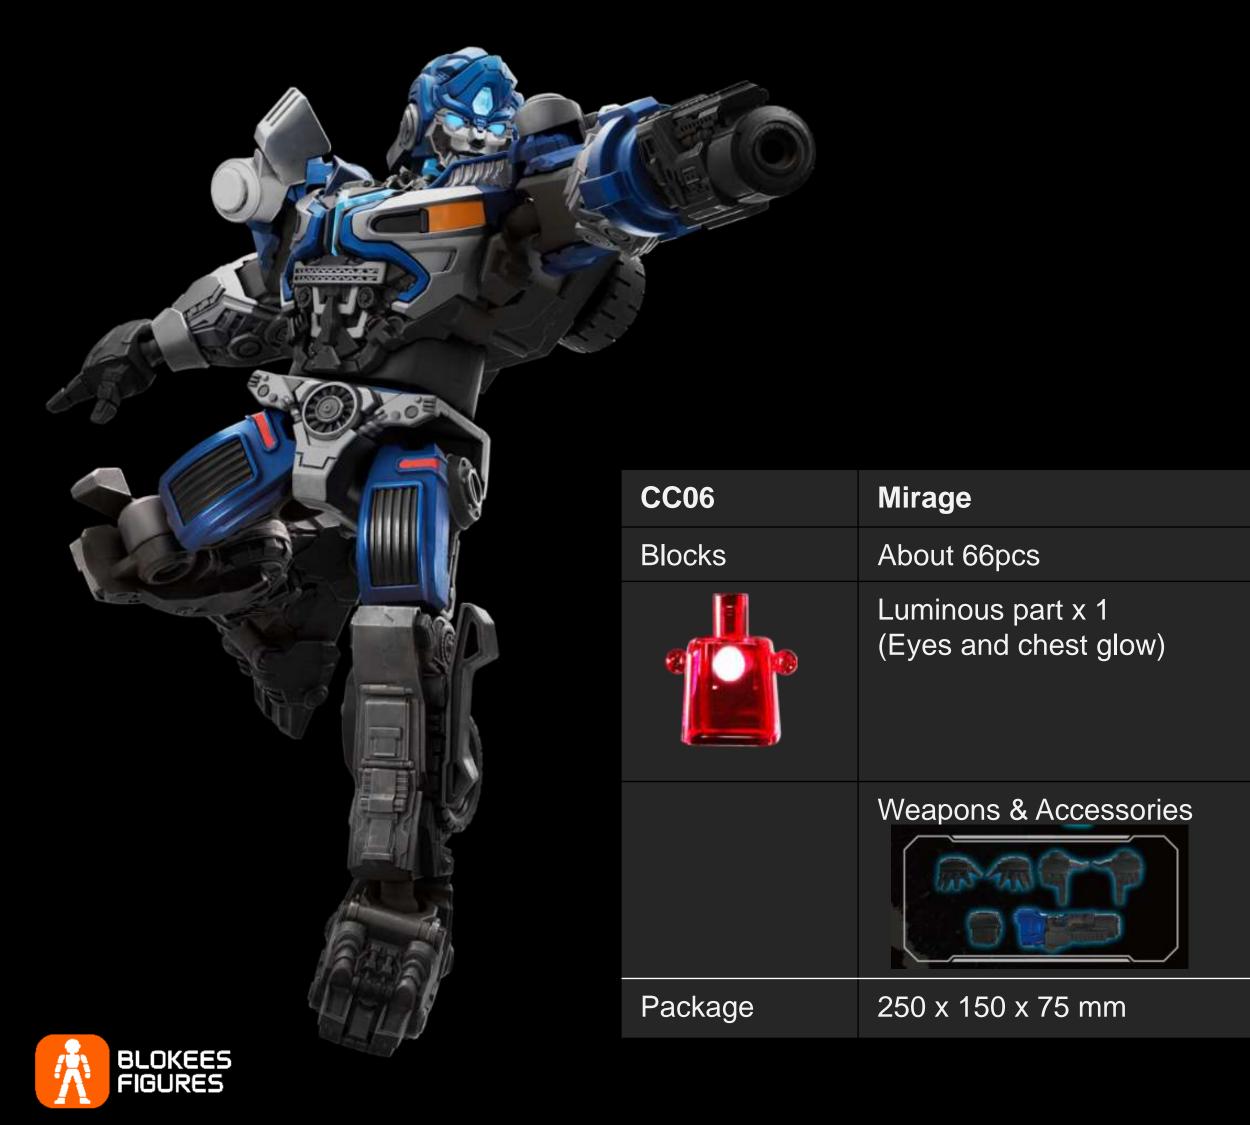

----------------------|
| Blocks  | About 67pcs                              |
|         | Luminous part x 1<br>(Eyes and mouth glo |
|         | Replaceable gesture                      |
| Package | 250 x 150 x 75 mm                        |







#### **CLASSIC** Version 05 **Optimus Primal ROBOT**

TRANSFORMERS

Optimus Primal ROBOT (movie version)



| CC05    | Optimus Primal F                      |
|---------|---------------------------------------|
| Blocks  | About 54pcs                           |
|         | Luminous part x 1<br>(Eyes glow)      |
|         | Replaceable wear<br>Replaceable gestu |
|         |                                       |
| Package | 250 x 150 x 75 mr                     |







## **CLASSIC CLASS** 06 Mirage

TRANSFORMERS

Mirage (movie version)







## CLASSIC CLASS 07 Arcee

-



Arcee (movie version)

| CC07    | Arcee                                      |
|---------|--------------------------------------------|
| Blocks  | About 59pcs                                |
|         | Luminous part x 1<br>(Eyes and chest glow) |
|         | Weapons & Accessories                      |
| Package | 250 x 150 x 75 mm                          |
|         |                                            |









#### Classic Class 08 Nemesis Prime

2 3

TRANSFORMERS

Nemesis Prime (movie version)

| CC08    | Nemisis Prime                           |
|---------|-----------------------------------------|
| Blocks  | About 83pcs                             |
|         | Luminous part x 1<br>(Eyes and chest gl |
|         | Replaceable weap