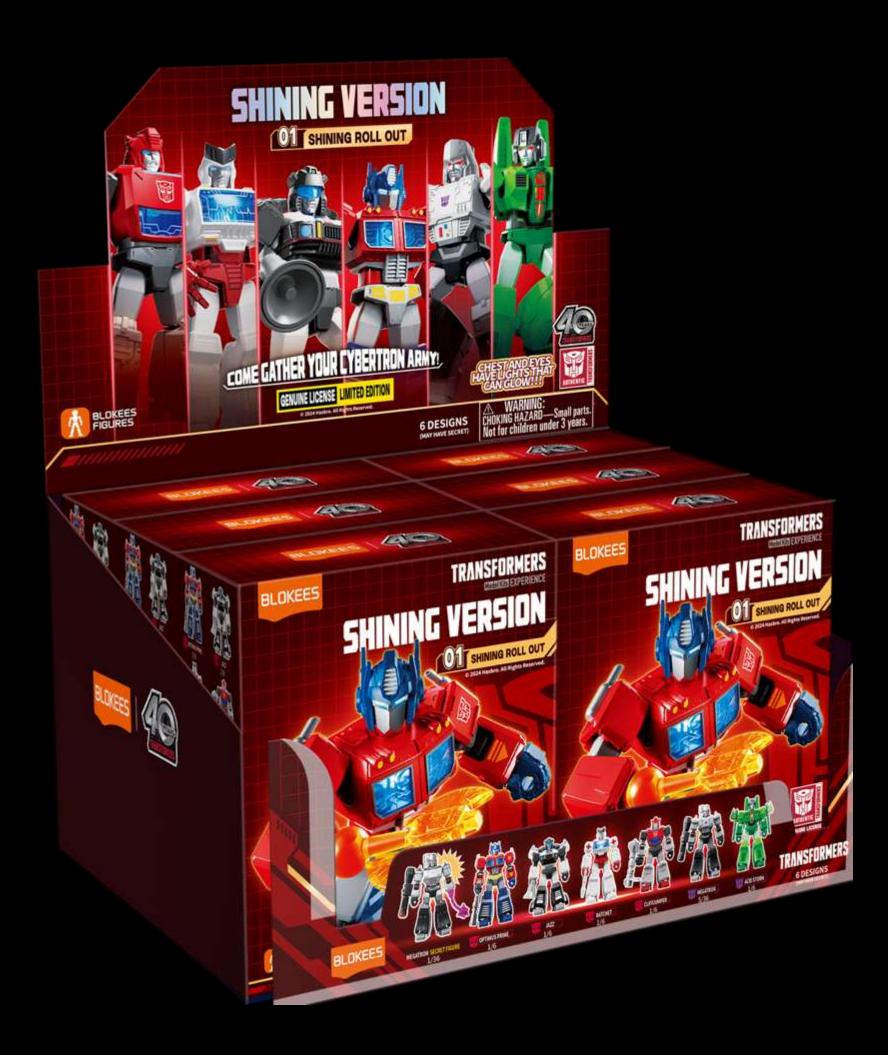

# **TRANSFORMERS - SHINING VERSION**

BLOKEES | TRANSFORMERS

- 10cm tall
- Light-up eyes and chest
- Unique accessories
- Amazing detail
- SRP: TBD

© 2024 Hasbro. All Rights Reserved.

# **TRANSFORMERS SHINING VERSION 01**

## Transformers toys that are collectible and light up!

- **Genuine** License
- Parts painted with new base
- Eyes and chest lamps can glow with rich movable joints
- 4

3

**Classic animation scenes restored** 

### TRANSFORMERS SV01-Shining Attack Single box product content

Toy bagContains about 40 parts

Base bag Includes 1 base +2 plate joints +1 plate hand type

x1

**Instruction** Blind box uniform version instruction

## Packaging