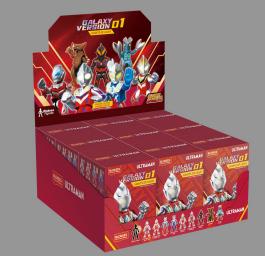

Ultraman Galaxy Version 01 – Giants of light 9 basic figures, 1 secret figure

**BLOKEES** 

FUN IN NEW BLOCKS

Alien Baltan

Gomora

Packaging: 9in1/PDQ, 12PDQ/CTN (Assorted)