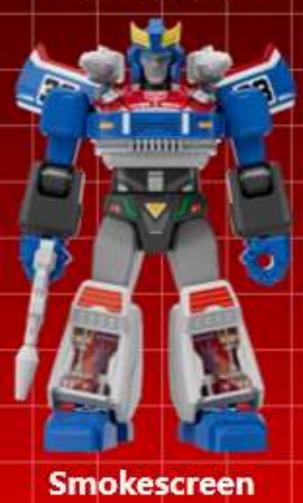

## Galaxy Version 04 Fractured Space-Time

Ultra Magnus

**Nemesis Prime** 

Scrapper

Hook

Tarn

## Galaxy Version 04 Fractured Space-Time

**1** Full part spraying

2

**Hose and other** accessories