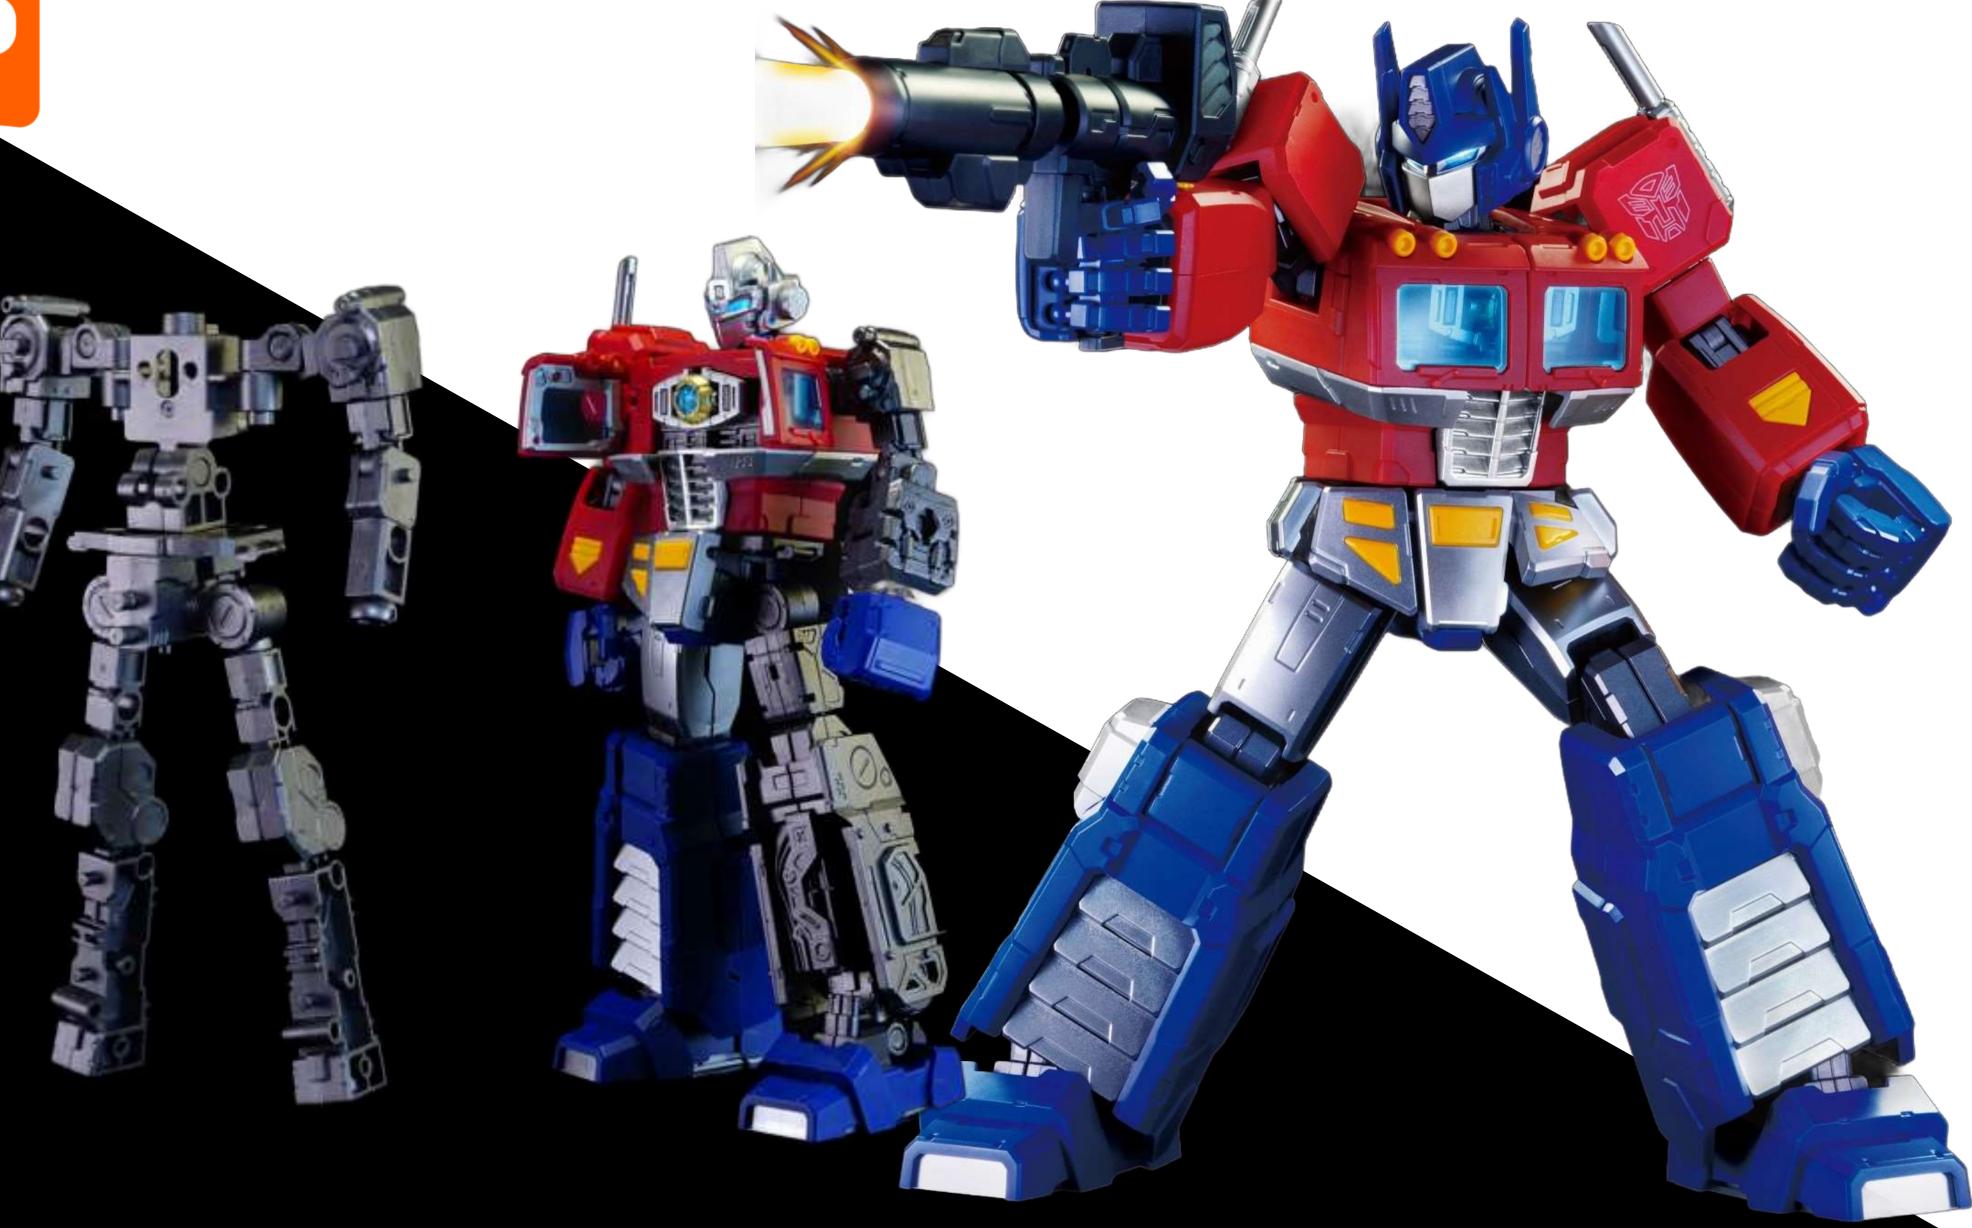

|                                            |









#### Classic Class 08 Nemesis Prime

2 3

TRANSFORMERS

Nemesis Prime (movie version)

| CC08    | Nemisis Prime                           |
|---------|-----------------------------------------|
| Blocks  | About 83pcs                             |
|         | Luminous part x 1<br>(Eyes and chest gl |
|         | Replaceable weap<br>Replaceable gestu   |
| Package | 250 x 150 x 75 mm                       |









# **CLASSIC CLASS** 09











# BLOKEES **BLOKEES FIGURES Action Edition**





## **TRANSFORMERS - ACTION EDITION**

# BLOKEES

- 18 cm tall
- 188 pces
- Light-up eyes and chest
- Build the frame, structure, and armor
- Amazing detail
- Exclusive accessories
- Magnetic faction logo
- SRP: TBD

BLOKEES FIGURES



## AE01 G1-Optimus Prime



External armor

•

## TRANSFORMERS BL

## HUMAN SYSTEM .

- Mechanical skeleton
- Super mobility
- Precise structure
- Detailed restoration
- Approx. 18cm in height







## **AE01 G1-Optimus Prime**



## AE01 G1-Optimus Prime

## **Glowing Feature**

Light up the Allspark to awaken robot lifeform.



• Magnetic faction logo Light up eyes and chest



- Glowing eyes and chest
- Openable chest window
- Removable Matrix of Leadership



## TRANSFORMERS BU

#### Movable fingers

 $\bullet$ 



444







## AE01 G1-Optimus Prime









- Contraction

-

fiere

45 movable joints can restore classic poses ullet





























## AE01 G1-Optimus Prime

| Product           | Blokees Figures - Transformers<br>Action Edition 01<br>G1 - Optimus Prime (