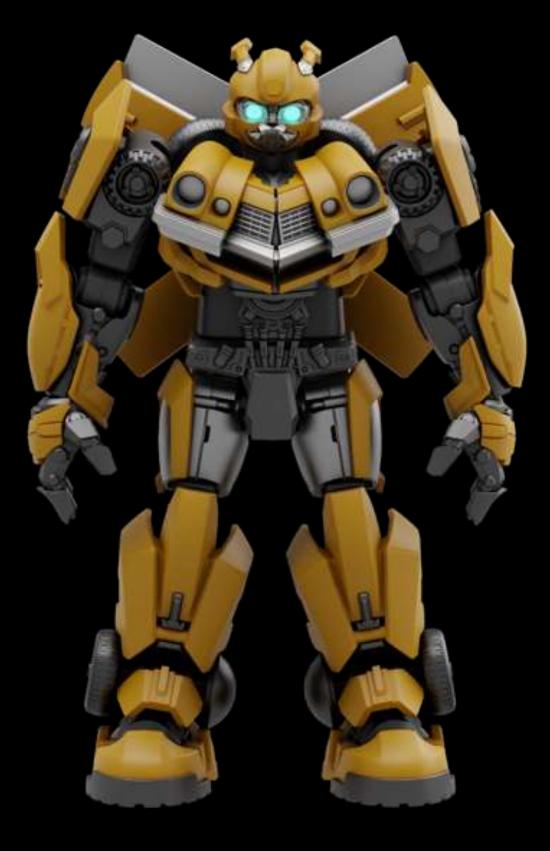

## CLASSIC CLASS 02 Bumblebee

TRANSFORMERS

bumblebee (movie version)

| CC02    | Bumblebee                                                  |
|---------|------------------------------------------------------------|
| Blocks  | About 79pcs                                                |
|         | Luminous part x 1<br>(Eyes glow)                           |
|         | Replaceable weapo<br>Replaceable gestur<br>Breastplate x 1 |
| Package | 250 x 150 x 75 mm                                          |

## TRANSFORMERS BLOKEES

on hand x 1 ire x 2