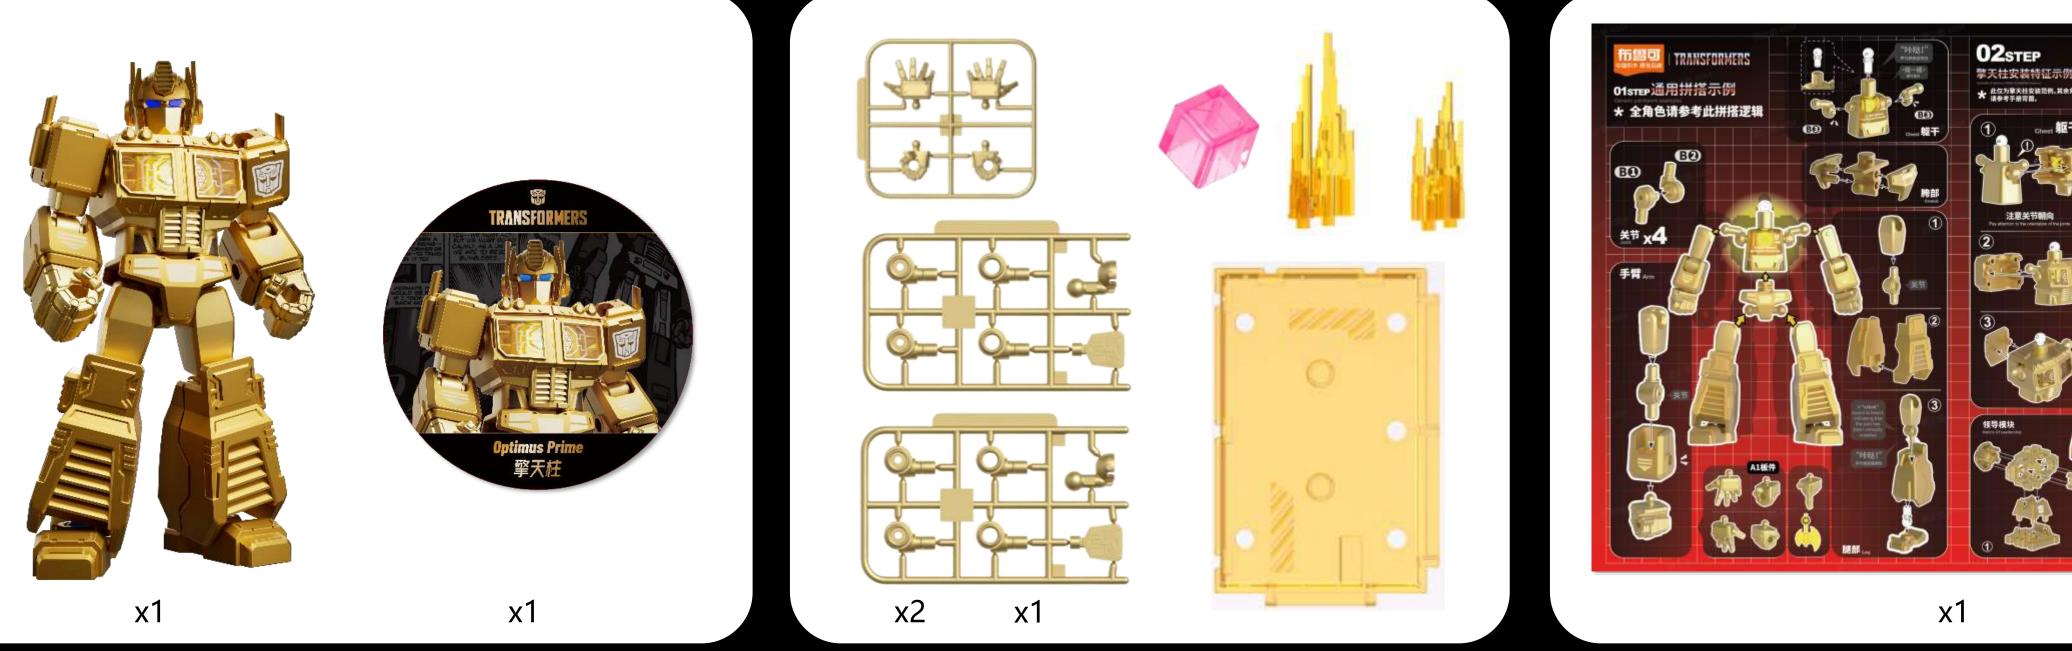

# XV01 The Golden Lagoon

**Collectable and Luminescent Mini Transformers !** 

- Eye & Chest Glow & Rich Mobility
- $(\mathbf{4})$

5

3

**Classic Scene Restoration** 

No brush required No glue required No scissors required

# XV01 Product Info.

| Series              | XV                                                                                | Price               | ¥ 399 RMB / PDQ                 |  |
|---------------------|-----------------------------------------------------------------------------------|---------------------|---------------------------------|--|
| ltem                | 71191                                                                             | Oneself             | 10th DEC 2023<br>Mainland China |  |
| Product Name        | The Golden Lagoon 01                                                              | Age                 | 10+ years old                   |  |
| Container           | model kits pack*5, basex5, accessories, introduction*1,role card*5;               |                     |                                 |  |
| Package<br>Materail | Paper                                                                             |                     |                                 |  |
| Pieces              | Around 250 pcs                                                                    | Package Size        | 6 in1                           |  |
| Package Size        | 325*325*75mm                                                                      | Material            | ABS、PCBA、Battery                |  |
| QA Standard         | GB6675.1-2014<br>GB6675.2-2014<br>GB6675.3-2014<br>GB6675.4-2014<br>GB1986.5-2005 | Outside<br>Box Size | 500*340*345mm                   |  |

#### Model Kits x 5

30 pieces + / unit & role card

/ unit

#### Base & Accessories x 5

2 slides of ball-joins,1 slide of hand model,1 base, accessories

#### Instruction

One for all characters

擎天柱 COMPLETE