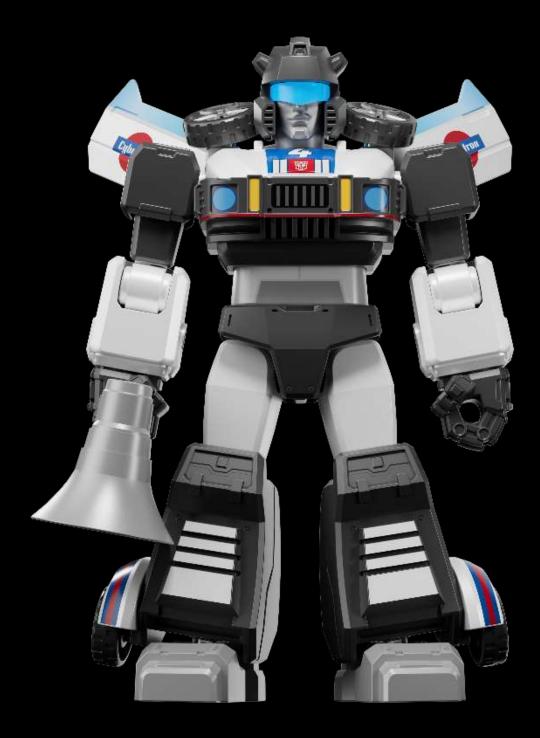

# BLOKEES **BLOKEES FIGURES Action Edition**

# BLOKEES

- 18 cm tall
- 188 pces
- Light-up eyes and chest
- Build the frame, structure, and armor
- Amazing detail
- Exclusive accessories
- Magnetic faction logo
- SRP: TBD

BLOKEES FIGURES

## HUMAN SYSTEM .

- Mechanical skeleton
- Super mobility
- Precise structure
- Detailed restoration
- Approx. 18cm in height