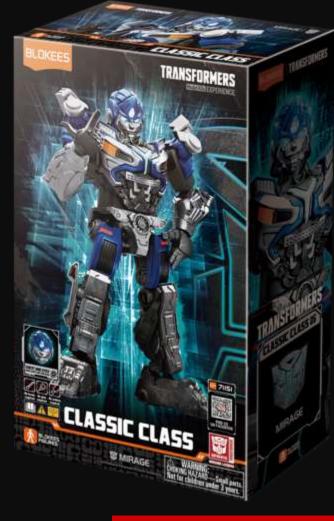

is Prime** 

Scrapper

Hook

Tarn

## TRANSFORMERS



#### **Snarl-Person Form**





YEARS

SECRET EDITION

Shockwave



## Galaxy Version 04 Fractured Space-Time

**1** Full part spraying

2

**Hose and other** accessories



# Secret Edition



## Classic CLASS 01-10







### BLOKEES

# BLOKEES

## **TRANSFORMERS - CLASSIC CLASS**

- Classic version
- 13 cm tall
- Light-up eyes and chest
- Incredible detail
- Ideal for collectors
- SRP: TBD





## Classic Class

### **Product Features**

#### **Exquisite and Luminescent Mini Transformers !**

- Authorized
  - **Exquisite Parts & New Creation Style**
- Eye Glow & Rich Mobility  $\left( 3 \right)$

5

2

**Classic Scene Restoration** 



No brush required No glue required No scissors required









#### classic CLASS Packaging























#### UP TO 14 MODELS BY THE END OF THE YEAR







## **CLASSIC CLASS** 01 **Optimus Prime**

TRANSFORMERS

**Optimus Prime** (movie version)



| CC01    | <b>Optimus Prime</b>                |
|---------|-------------------------------------|
| Blocks  | About 83pcs                         |
|         | Luminous part x<br>(Eyes glow, ches |
|         | Replaceable wea                     |
| Package | 250 x 150 x 75 m                    |

## TRANSFORMERS BLOKEES



st has light translucent)

apon hand x 1

nm



## CLASSIC CLASS 02 Bumblebee

TRANSFORMERS

bumblebee (movie version)



| CC02    | Bumblebee                                                  |
|---------|------------------------------------------------------------|
| Blocks  | About 79pcs