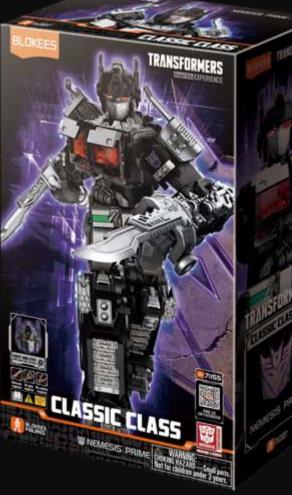

#### Classic Class 08 Nemesis Prime

2 3

TRANSFORMERS

Nemesis Prime (movie version)

| CC08    | Nemisis Prime                           |
|---------|-----------------------------------------|
| Blocks  | About 83pcs                             |
|         | Luminous part x 1<br>(Eyes and chest gl |
|         | Replaceable weap<br>Replaceable gestu   |
| Package | 250 x 150 x 75 mm                       |