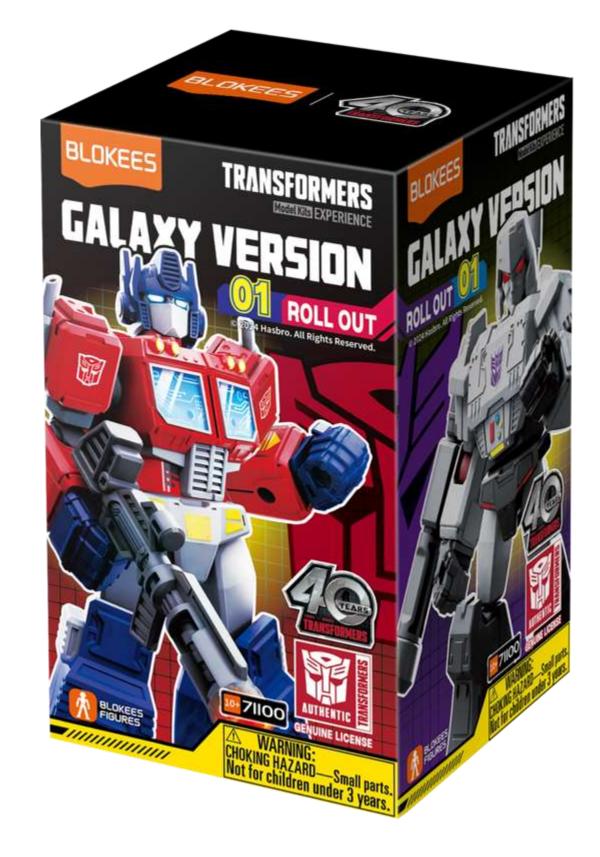

## **TRANSFORMERS - GALAXY VERSION**

- 10 cm tall
- SRP: TBD
- 10 characters in each wave
  - 9 standard + 1 "rare" character
- Mystery box retail-ready CDU

#### Galaxy Version 01 ROLL OUT Retail-ready solution

### Each Character Approx. 10 cm tall