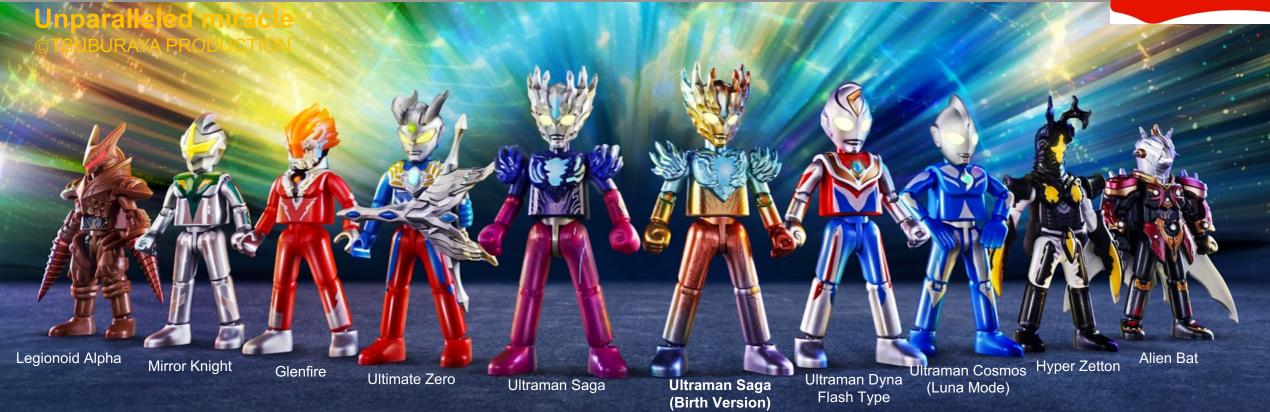

#### Galaxy Version 05

**The hero named Z** ©TSUBURAYA PRODUCTION

**Ultraman Galaxy Version 05 – The hero named Z** 9 basic figures, 1 secret figure

Packing: 9in1/PDQ, 12PDQ/CTN (Assorted)

**Ultraman Galaxy Version 06 – Unparalleled miracle** 9 basic figures, 1 secret figure

Packing: 9in1/PDQ, 12PDQ/CTN (Assorted)