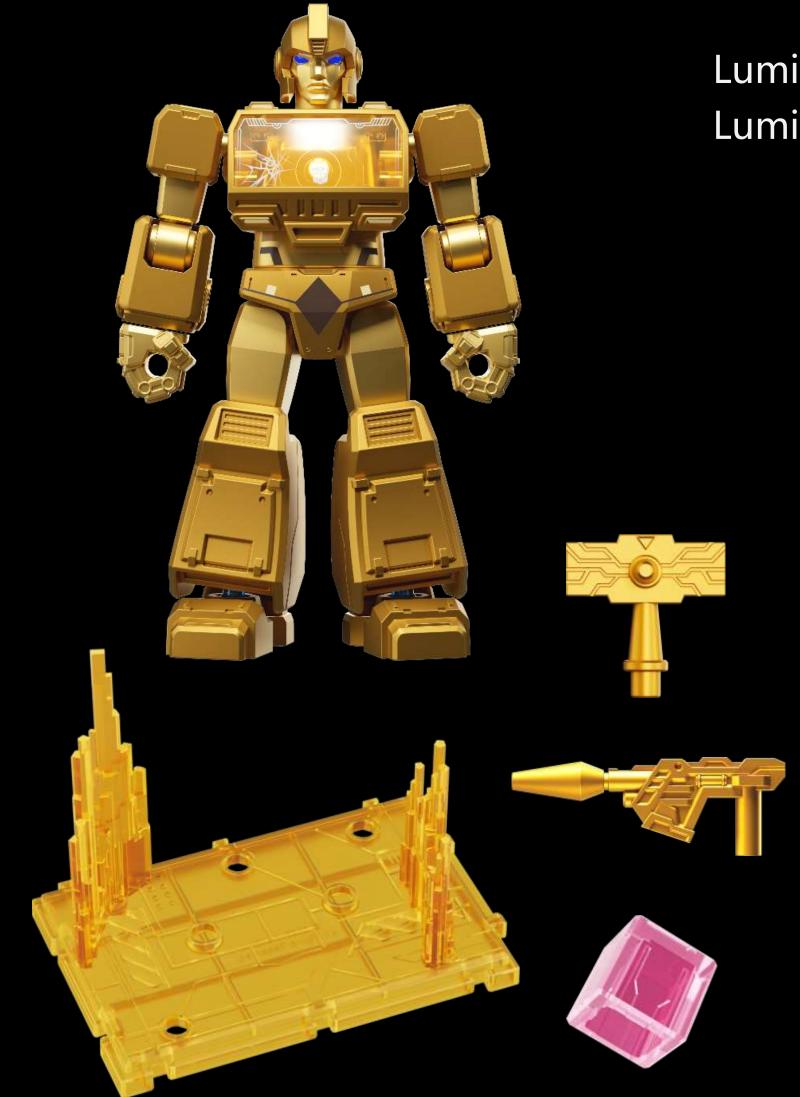

# XV01 The Golden Lagoon

**Collectable and Luminescent Mini Transformers !** 

- Eye & Chest Glow & Rich Mobility
- $(\mathbf{4})$

5

3

**Classic Scene Restoration** 

No brush required No glue required No scissors required

# XV01 Product Info.

| Series              | XV                                                                                | Price               | ¥ 399 RMB / PDQ                 |  |
|---------------------|-----------------------------------------------------------------------------------|---------------------|---------------------------------|--|
| ltem                | 71191                                                                             | Oneself             | 10th DEC 2023<br>Mainland China |  |
| Product Name        | The Golden Lagoon 01                                                              | Age                 | 10+ years old                   |  |
| Container           | model kits pack*5, basex5, accessories, introduction*1,role card*5;               |                     |                                 |  |
| Package<br>Materail | Paper                                                                             |                     |                                 |  |
| Pieces              | Around 250 pcs                                                                    | Package Size        | 6 in1                           |  |
| Package Size        | 325*325*75mm                                                                      | Material            | ABS、PCBA、Battery                |  |
| QA Standard         | GB6675.1-2014<br>GB6675.2-2014<br>GB6675.3-2014<br>GB6675.4-2014<br>GB1986.5-2005 | Outside<br>Box Size | 500*340*345mm                   |  |