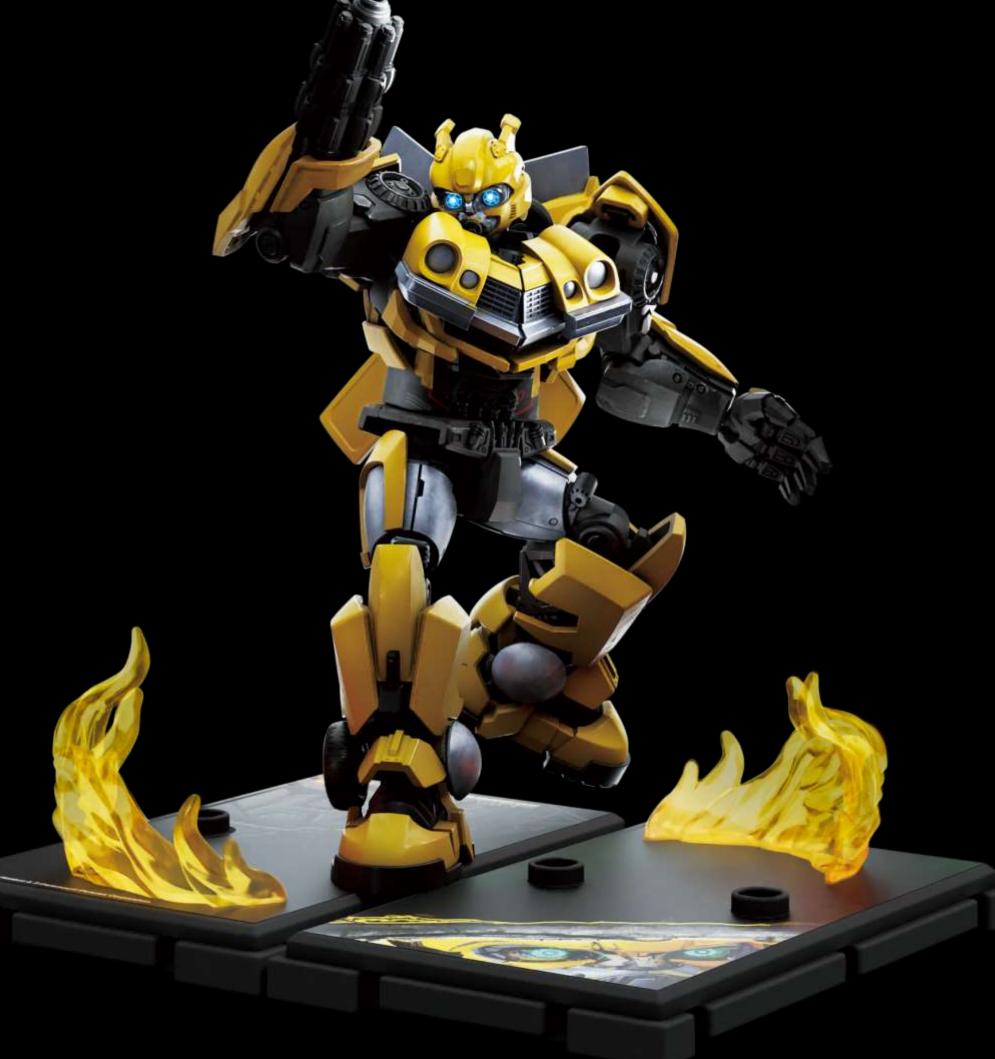

## CLASSIC CLASS 02 Bumblebee

TRANSFORMERS

bumblebee (movie version)

| CC02    | Bumblebee                                                  |
|---------|------------------------------------------------------------|
| Blocks  | About 79pcs                                                |
|         | Luminous part x 1<br>(Eyes glow)                           |
|         | Replaceable weapo<br>Replaceable gestur<br>Breastplate x 1 |
| Package | 250 x 150 x 75 mm                                          |

## TRANSFORMERS BLOKEES

on hand x 1 ire x 2