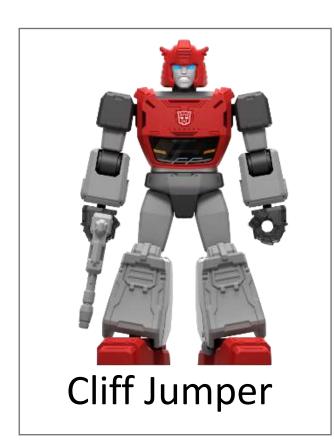

#### Raise an army of Cybertron robots!

Autobots VS Decepticons

All the selected characters are the first batch of Transformers to land on the earth.

## Galaxy Version 01 Roll OUT

**TRANSFORMERS** Galaxy Version 01

Ratio: 1/36 