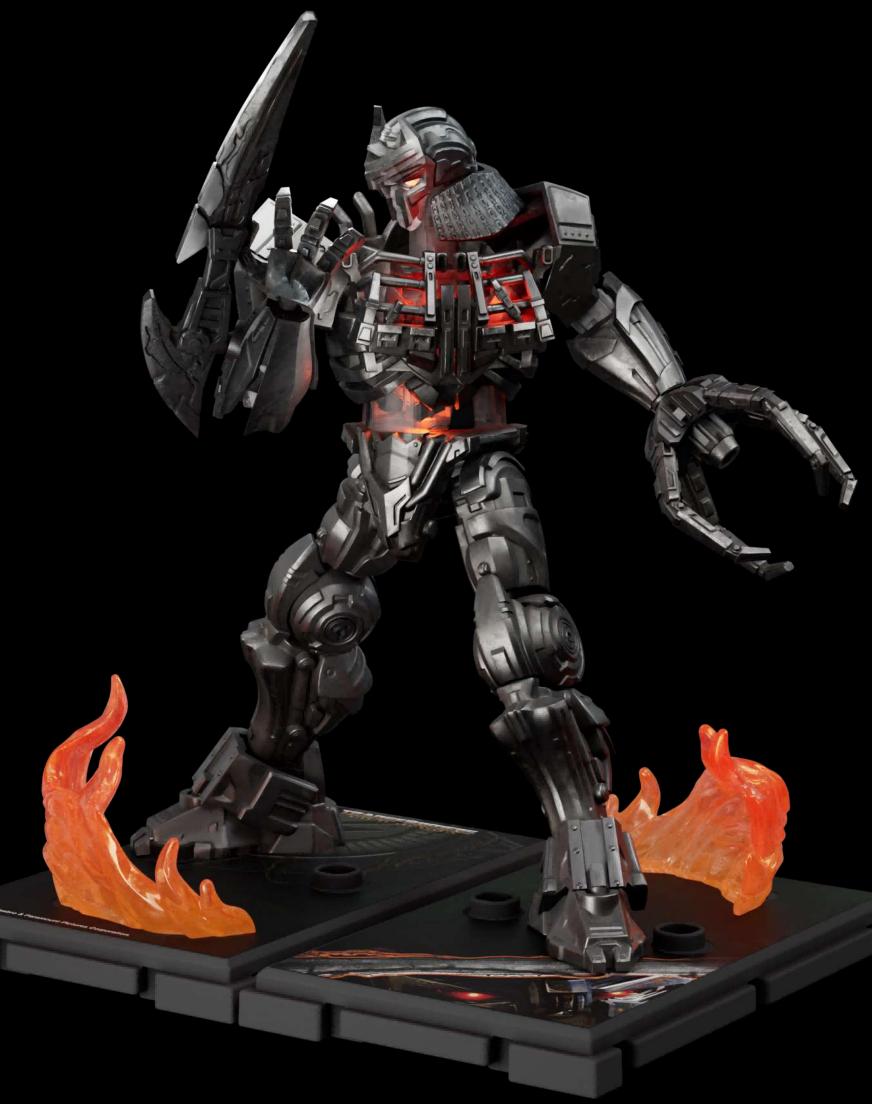

eplaceable wea                     |
| Package | 250 x 150 x 75 m                    |

## TRANSFORMERS BLOKEES



st has light translucent)

apon hand x 1

nm



## CLASSIC CLASS 02 Bumblebee

TRANSFORMERS

bumblebee (movie version)



| CC02    | Bumblebee                                                  |
|---------|------------------------------------------------------------|
| Blocks  | About 79pcs                                                |
|         | Luminous part x 1<br>(Eyes glow)                           |
|         | Replaceable weapo<br>Replaceable gestur<br>Breastplate x 1 |
| Package | 250 x 150 x 75 mm                                          |



## TRANSFORMERS BLOKEES



on hand x 1 ire x 2



## CLASSIC CLASS 03 Scourge

TRANSFORMERS

SCOURGE (movie version)









## **CLASSIC CLASS** 04

#### **Optimus Primal**

TRANSFORMERS

Optimus Primal BEAST (movie version)



| CC04    | Optimus Primal Bea                       |
|---------|------------------------------------------|
| Blocks  | About 67pcs                              |
|         | Luminous part x 1<br>(Eyes and mouth glo |
|         | Replaceable gesture                      |
| Package | 250 x 150 x 75 mm                        |







#### **CLASSIC** Version 05 **Optimus Primal ROBOT**

TRANSFORMERS

Optimus Primal ROBOT (movie version)



| CC05    | Optimus Primal F                      |
|---------|---------------------------------------|
| Blocks  | About 54pcs                           |
|         | Luminous part x 1<br>(Eyes glow)      |
|         | Replaceable wear<br>Replace