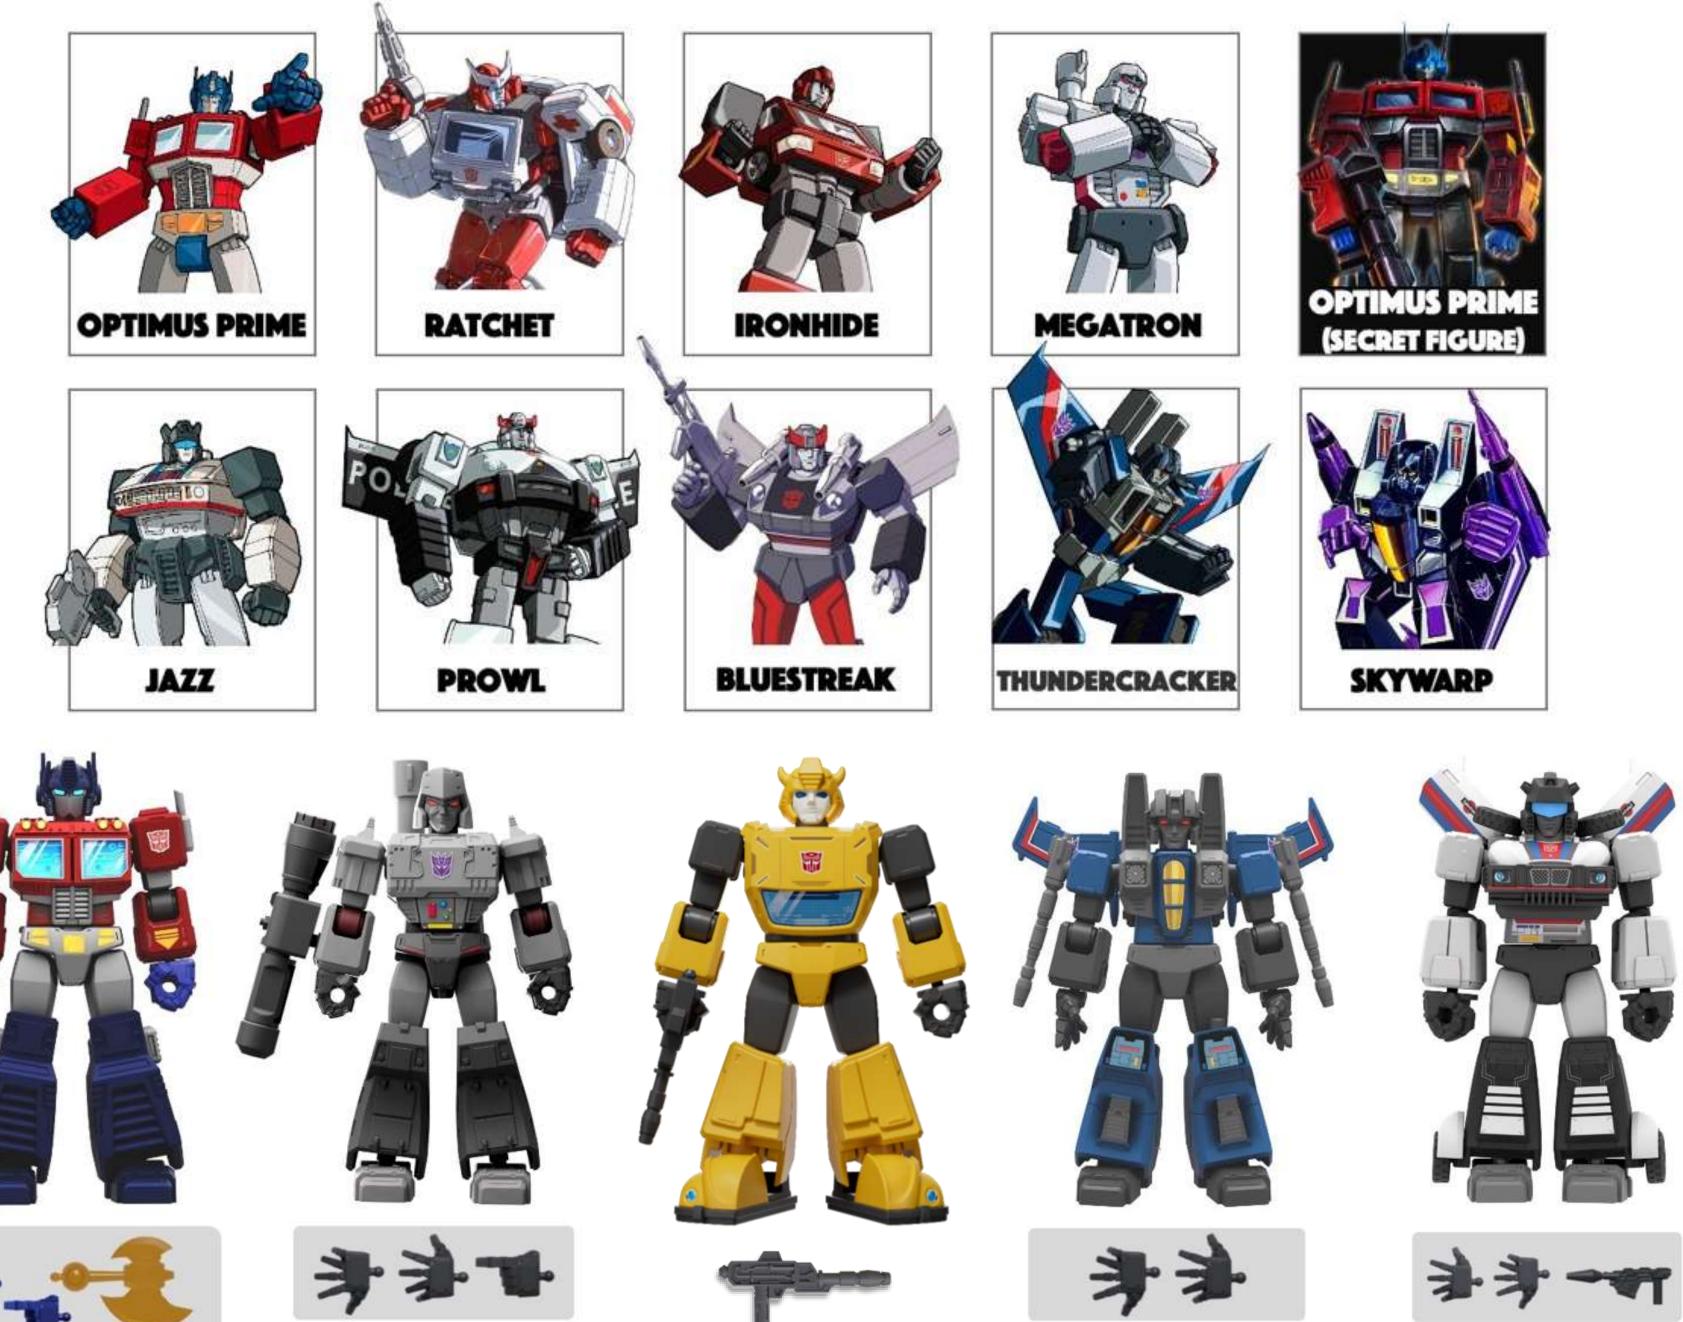

#### Raise an army of Cybertron robots!

Autobots VS Decepticons

All the selected characters are the first batch of Transformers to land on the earth.

## Galaxy Version 01 Roll OUT

**TRANSFORMERS** Galaxy Version 01

Ratio: 1/36 