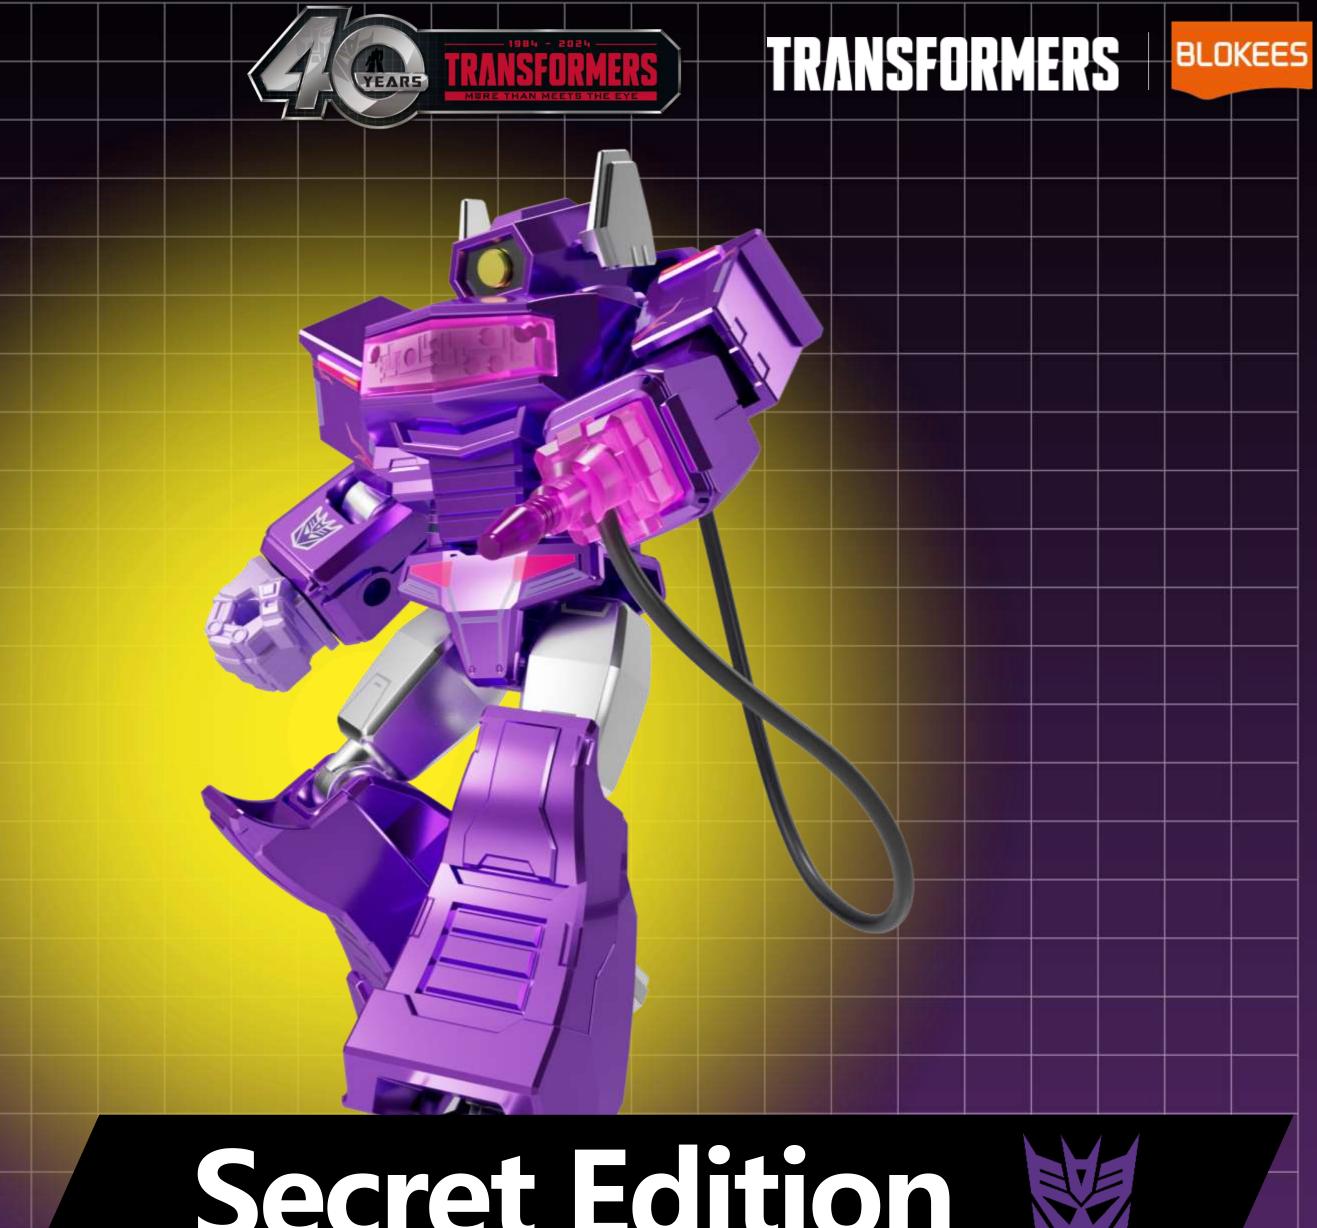

m tall



## Galaxy Version 02 SOS

**TRANSFORMERS** Galaxy Version 02



























**Autobots VS Decepticons** 



## Galaxy Version 02 SOS



**TRANSFORMERS** Galaxy Version 02

GrimLock (Secret Figure)

Metallic paint texture Ratio: 1/36 



















## Galaxy Version 03 The Autobot Run

### Each Character Approx. 10 cm tall

GALAXY









## Galaxy Version 03 The Autobot Run





## Galaxy Version 03 The Autobot Run

Includes building block base and hand shape



-











## Galaxy Version 04 Fractured Space-Time

Ultra Magnus



**Nemesis Prime** 

Scrapper

Hook

Tarn

## TRANSFORMERS



#### **Snarl-Person Form**





YEARS

SECRET EDITION

Shockwave



## Galaxy Version 04 Fractured Space-Time

**1** Full part spraying

2

**Hose and other** accessories



# Secret Edition



## Classic CLASS 01-10







### BLOKEES

# BLOKEES

## **TRANSFORMERS - CLASSIC CLASS**

- Classic version
- 13 cm tall
- Light-up eyes and chest
- Incredible detail
- Ideal for collectors
- SRP: TBD





## Classic Class

### **Product Features**

#### **Exquisite and Luminescent Mini Transformers !**

- Authorized
  - **Exquisite Parts & New Creation Style**
- Eye Glow & Rich Mobility  $\left( 3 \right)$

5

2

**Classic Scene Restoration** 



No brush required No glue required No scissors required









#### classic CLASS Packaging























#### UP TO 14 MODELS BY THE END OF THE YEAR







## **CLASSIC CLASS** 01 **Optimus Prime**

TRANSFORMERS

**Optimus Prime** (movie version)



| CC01    | <b>Optimus Prime</b>                |
|---------|--