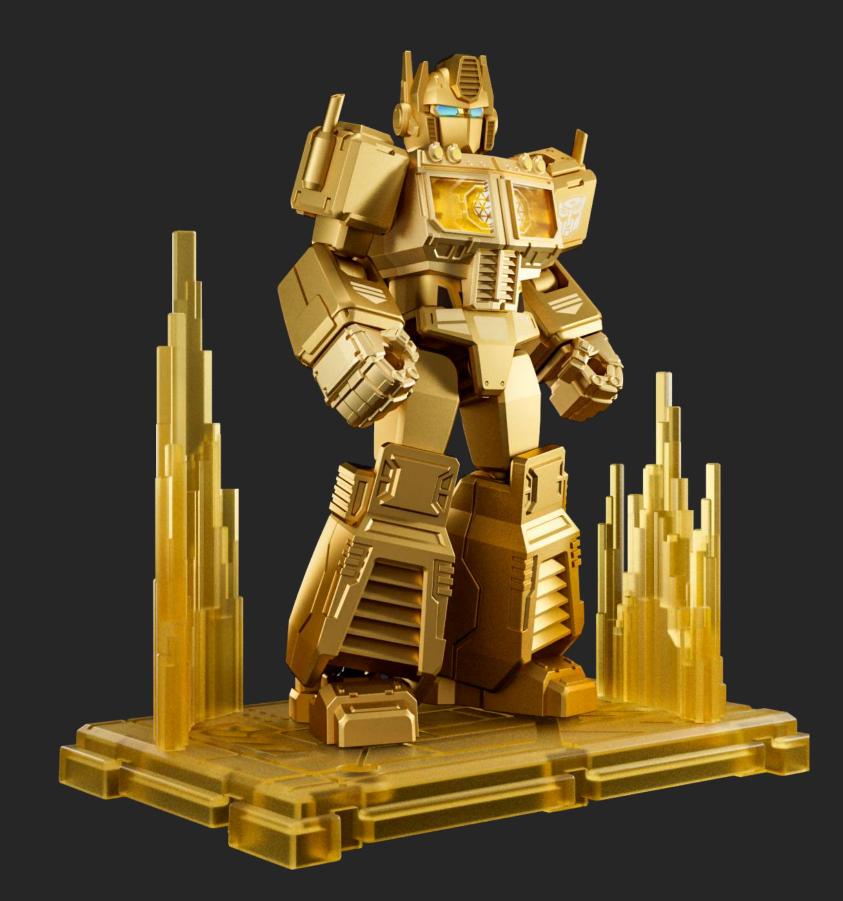

# XV01 The Golden Lagoon

**Collectable and Luminescent Mini Transformers !** 

- Eye & Chest Glow & Rich Mobility
- $(\mathbf{4})$

5

3

**Classic Scene Restoration** 

No brush required No glue required No scissors required

# XV01 Product Info.

| Series              | XV                                                                                | Price               | ¥ 399 RMB / PDQ                 |  |
|---------------------|-----------------------------------------------------------------------------------|---------------------|---------------------------------|--|
| ltem                | 71191                                                                             | Oneself             | 10th DEC 2023<br>Mainland China |  |
| Product Name        | The Golden Lagoon 01                                                              | Age                 | 10+ years old                   |  |
| Container           | model kits pack*5, basex5, accessories, introduction*1,role card*5;               |                     |                                 |  |
| Package<br>Materail | Paper                                                                             |                     |                                 |  |
| Pieces              | Around 250 pcs                                                                    | Package Size        | 6 in1                           |  |
| Package Size        | 325*325*75mm                                                                      | Material            | ABS、PCBA、Battery                |  |
| QA Standard         | GB6675.1-2014<br>GB6675.2-2014<br>GB6675.3-2014<br>GB6675.4-2014<br>GB1986.5-2005 | Outside<br>Box Size | 500*340*345mm                   |  |