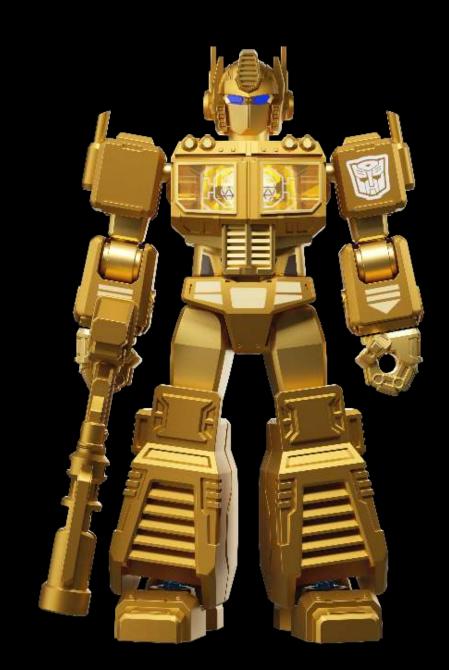

## **AE01 G1-Optimus Prime**

## AE01 G1-Optimus Prime

## **Glowing Feature**

Light up the Allspark to awaken robot lifeform.

• Magnetic faction logo Light up eyes and chest

- Glowing eyes and chest
- Openable chest window
- Removable Matrix of Leadership

#### Movable fingers

 $\bullet$ 

444

## AE01 G1-Optimus Prime

- Contraction

-

fiere

45 movable joints can restore classic poses ullet