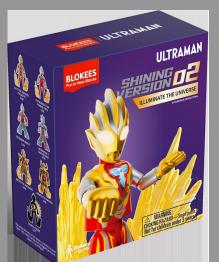

#### Shining Version 02

Illuminate the universe

**SV02** 

Tartarus Ultraman Tiga Glitter Trigger Eternity Ultraman Zett Power Type (Shining) Glitter Trigger Eternity Alpha Edge Ultraman Ribut Diavolo

**Ultraman Shining Version 02 – Illuminate the universe** 6 basic figures, 1 secret figure