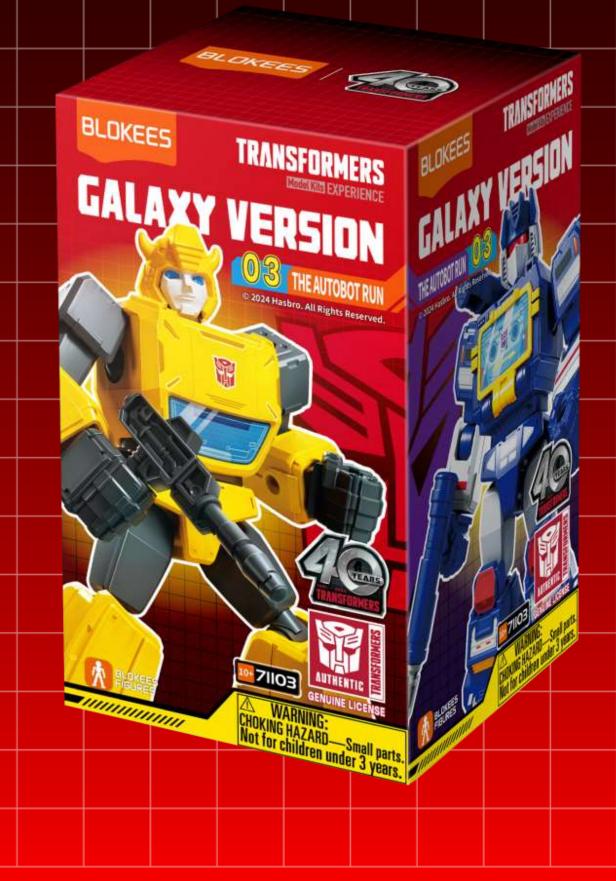

## Galaxy Version 03 The Autobot Run

## Galaxy Version 03 The Autobot Run

Includes building block base and hand shape

-