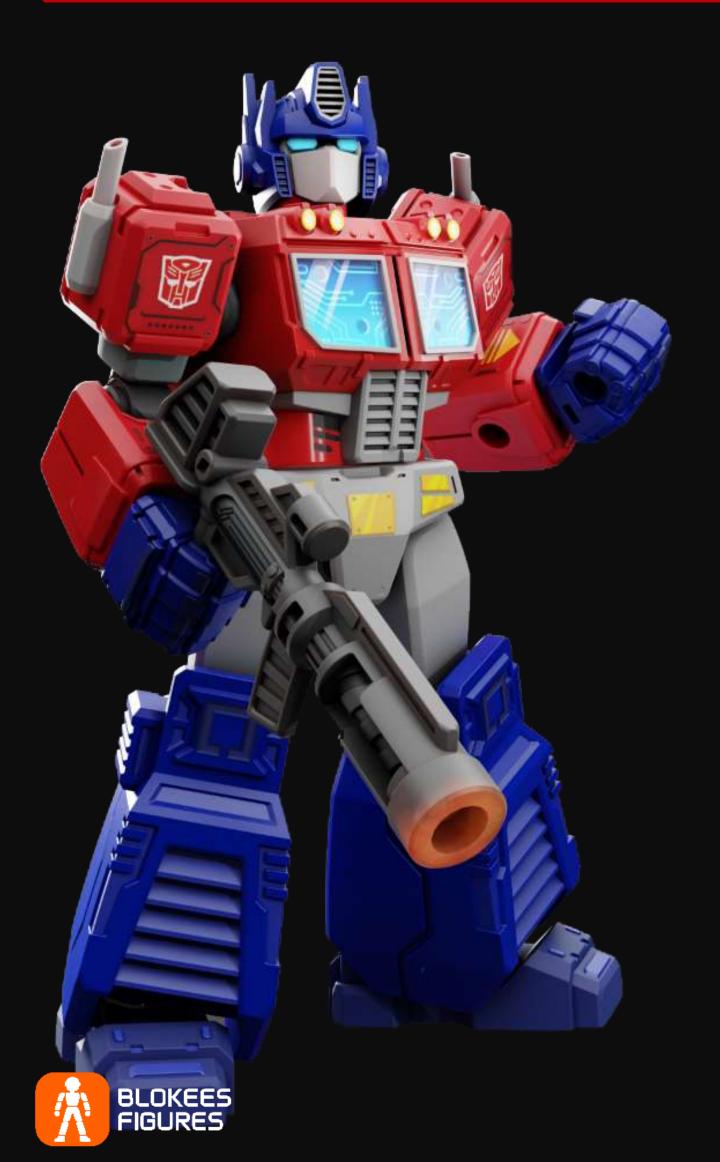

## AE01 G1-Optimus Prime

External armor

•

## TRANSFORMERS BL

## HUMAN SYSTEM .

- Mechanical skeleton
- Super mobility
- Precise structure
- Detailed restoration
- Approx. 18cm in height

## **AE01 G1-Optimus Prime**

## AE01 G1-Optimus Prime

## **Glowing Feature**

Light up the Allspark to awaken robot lifeform.

• Magnetic faction logo Light up eyes and chest

- Glowing eyes and chest
- Openable chest window
- Removable Matrix of Leadership

## TRANSFORMERS BU

#### Movable fingers

 $\bullet$ 

444

## AE01 G1-Optimus Prime

- Contraction

-

fiere

45 movable joints can restore classic poses ullet

## AE01 G1-Optimus Prime

| Product           | Blokees Figures - Transformers<br>Action Edition 01<br>G1 - Optimus Prime (18 cm) |           |           |
|-------------------|-----------------------------------------------------------------------------------|-----------|-----------|
| Model             | 71156                                                                             | Age range | 14+ years |
| Main material     | ABS, PCBA, battery                                                                |           |           |
| What's in the box | Model kits, Display base, Instruction Stickers                                    |           |           |
| Package           | Gift Box: 250 x 130 x 320 mm<br>Master Carton: 515 x 410 x 345 mm                 |           |           |
| Barcode           | 85805000                                                                          | 08602     | BLOKEES   |