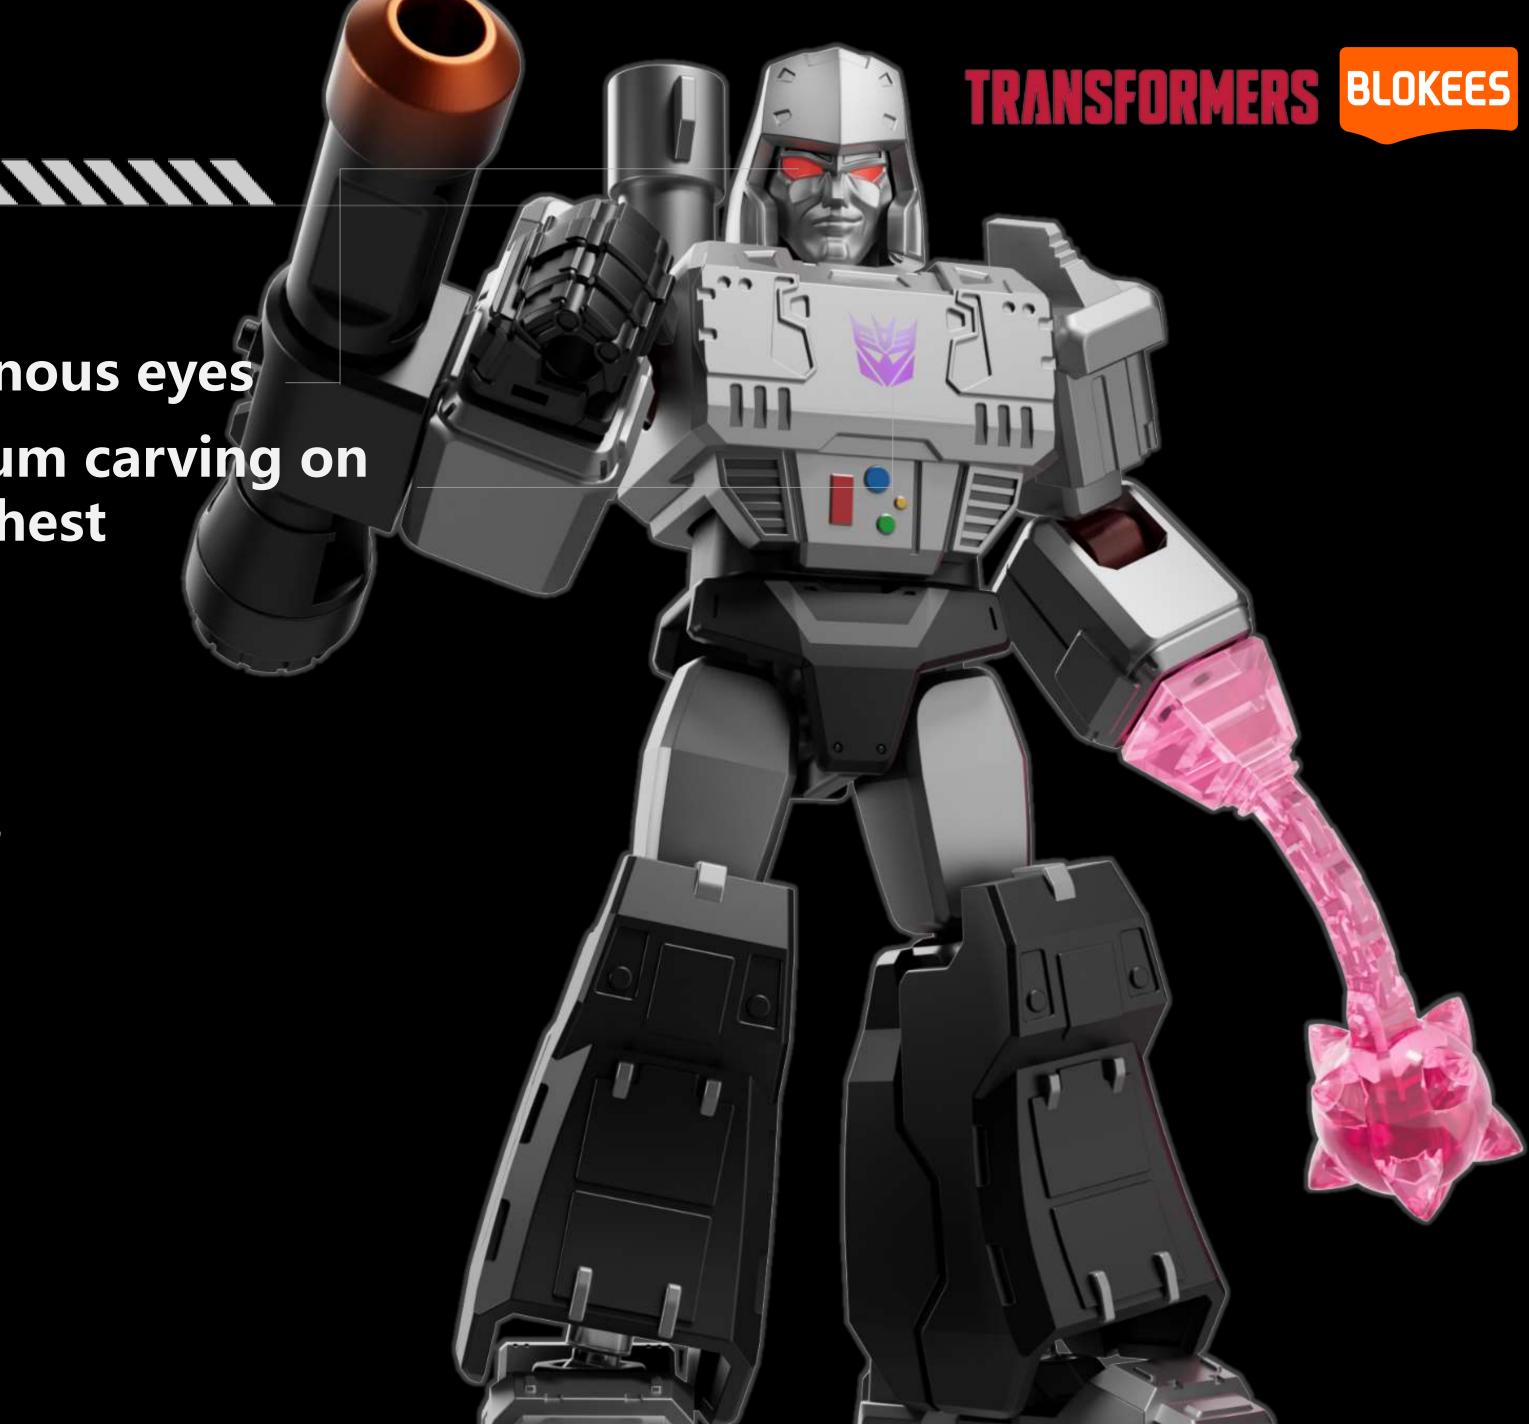

S | TRANSFORMERS

- 10cm tall
- Light-up eyes and chest
- Unique accessories
- Amazing detail
- SRP: TBD













© 2024 Hasbro. All Rights Reserved.



# **TRANSFORMERS SHINING VERSION 01**

## Transformers toys that are collectible and light up!

- **Genuine** License
- Parts painted with new base
- Eyes and chest lamps can glow with rich movable joints
- 4

3

**Classic animation scenes restored** 



No brush needed No glue needed No cutters needed







### TRANSFORMERS SV01-Shining Attack Single box product content





Toy bagContains about 40 parts





Base bag Includes 1 base +2 plate joints +1 plate hand type



x1

**Instruction** Blind box uniform version instruction



## Packaging













# **Megatron Secret**



## Luminous eyes Radium carving on the chest















## **Acid Storm**



# Luminous eyes Chest glow









## **Optimus Prime**



























# Luminous eyes Chest glow











# Chest glow Luminous eyes





























# 10





## Luminous eyes



# XV01 The Golden Lagoon

**Collectable and Luminescent Mini Transformers !** 





- Eye & Chest Glow & Rich Mobility
- $(\mathbf{4})$

5

3

**Classic Scene Restoration** 



No brush required No glue required No scissors required









# XV01 Product Info.



| Series              | XV                                                                                | Price               | ¥ 399 RMB / PDQ                 |  |
|---------------------|-----------------------------------------------------------------------------------|---------------------|-