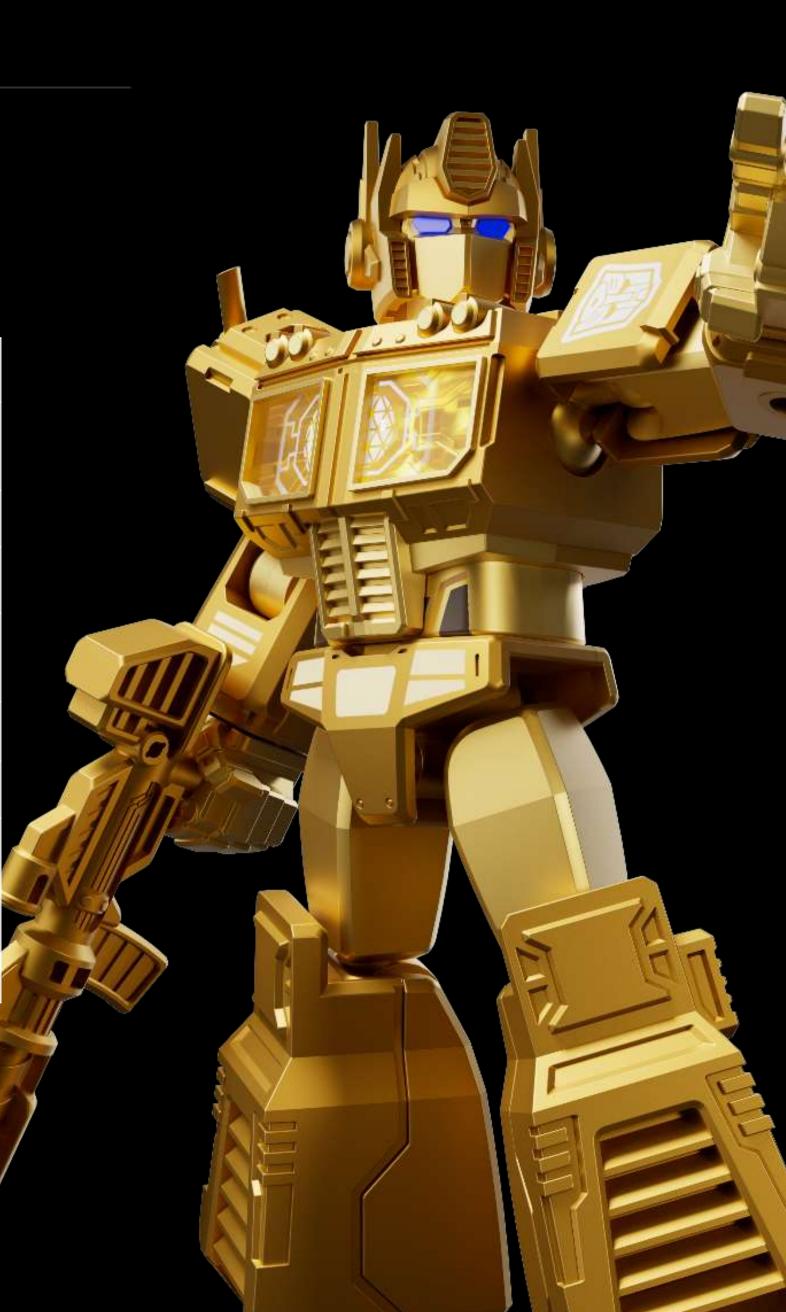

## **AE01 G1-Optimus Prime**

## AE01 G1-Optimus Prime

## **Glowing Feature**

Light up the Allspark to awaken robot lifeform.

• Magnetic faction logo Light up eyes and chest

- Glowing eyes and chest
- Openable chest window
- Removable Matrix of Leadership

## TRANSFORMERS BU