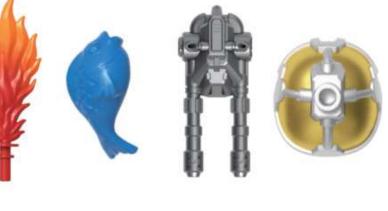

#### Raise an army of Cybertron robots!

Autobots VS Decepticons

All the selected characters are the first batch of Transformers to land on the earth.

## Galaxy Version 01 Roll OUT

**TRANSFORMERS** Galaxy Version 01

Ratio: 1/36 