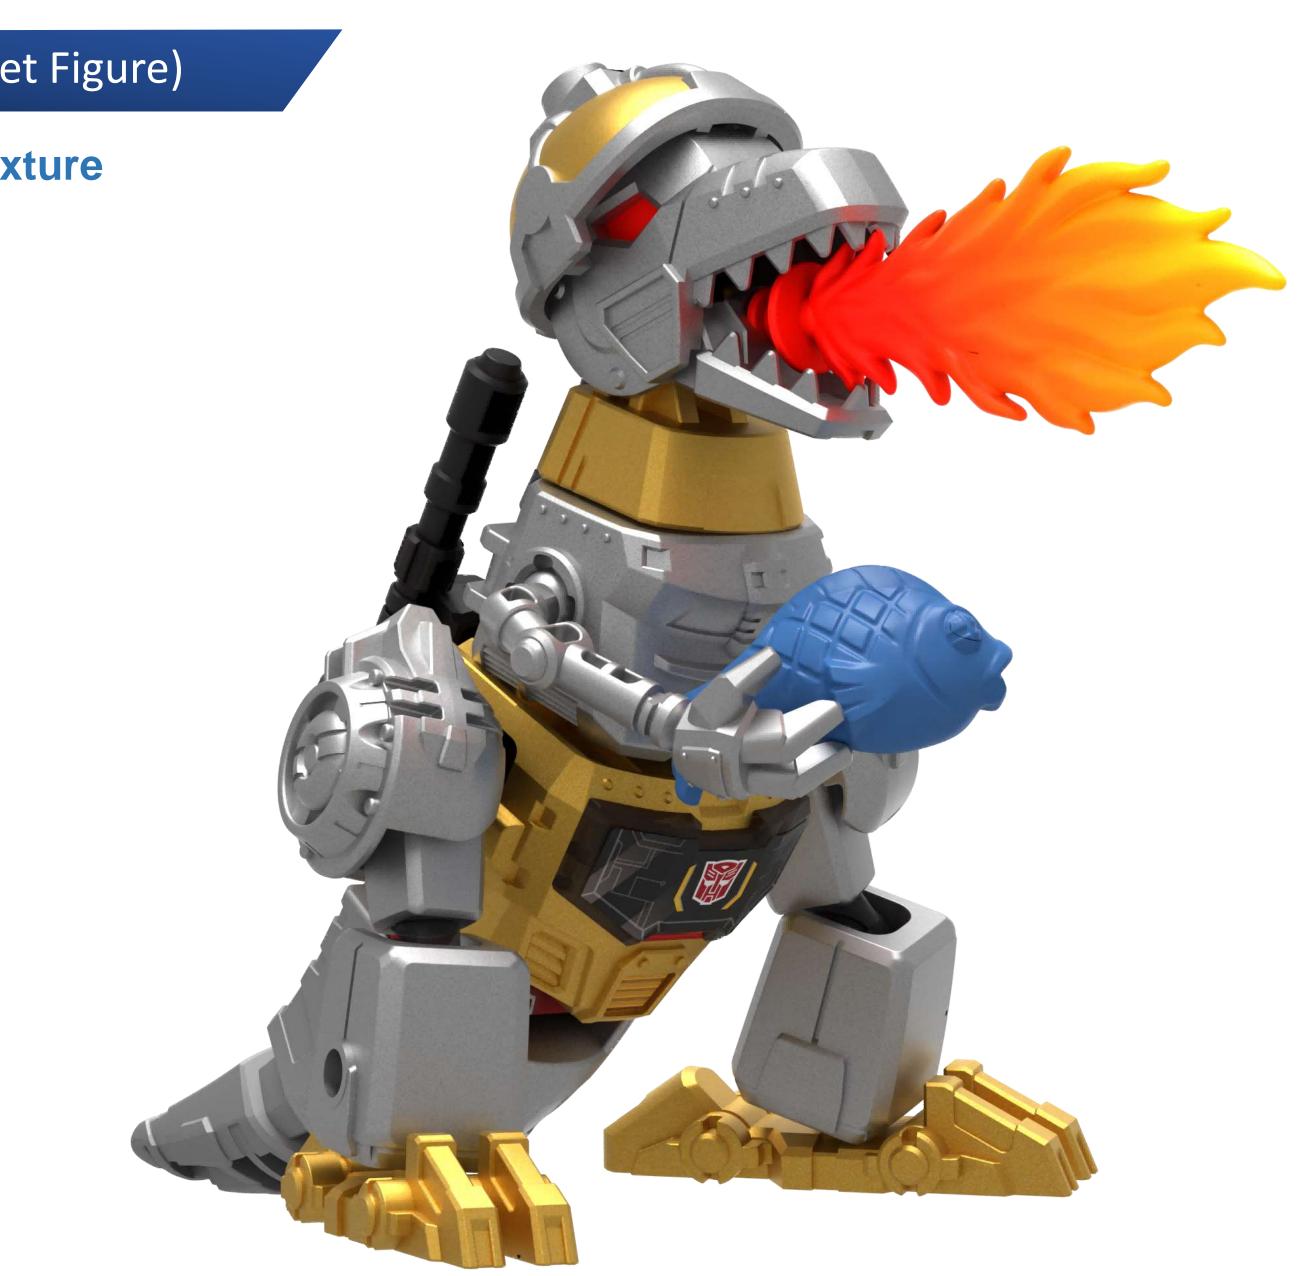

## Galaxy Version 02 SOS

**TRANSFORMERS** Galaxy Version 02

GrimLock (Secret Figure)

Metallic paint texture Ratio: 1/36 