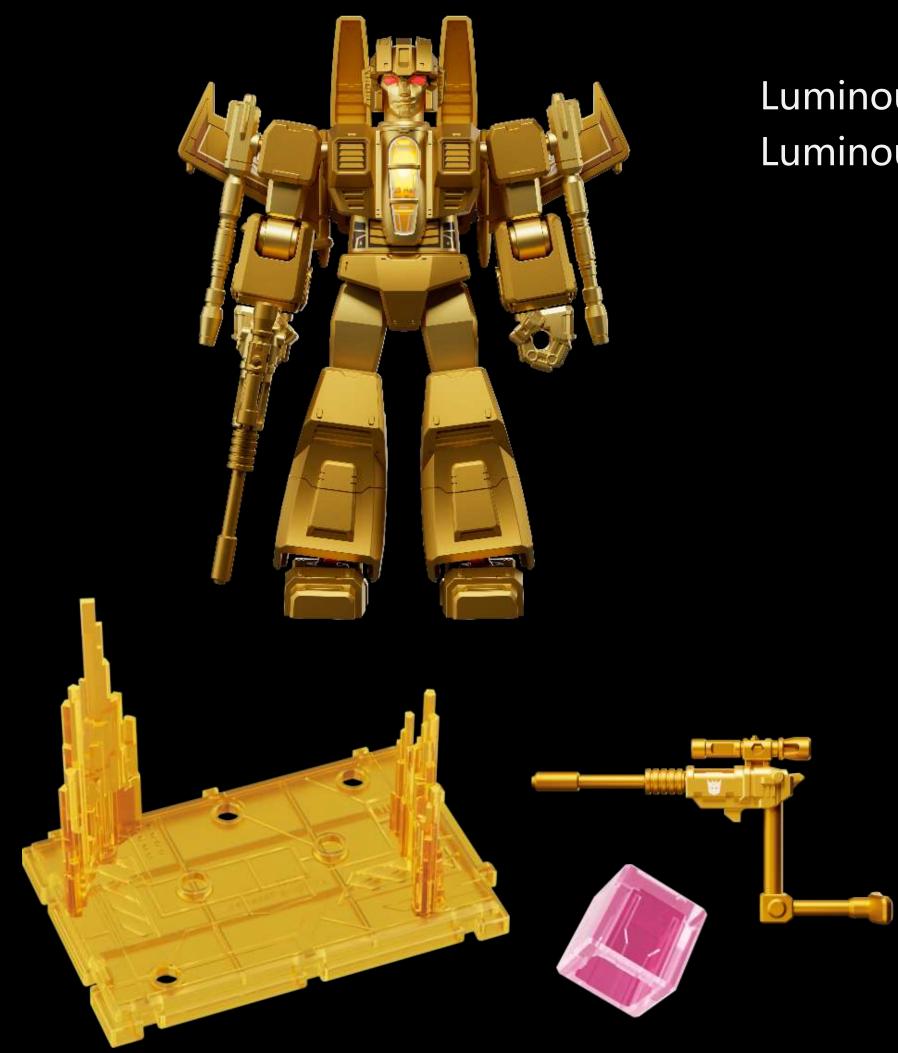

#### **Snarl-Person Form**

YEARS

SECRET EDITION

Shockwave

## Galaxy Version 04 Fractured Space-Time

**1** Full part spraying

2

**Hose and other** accessories