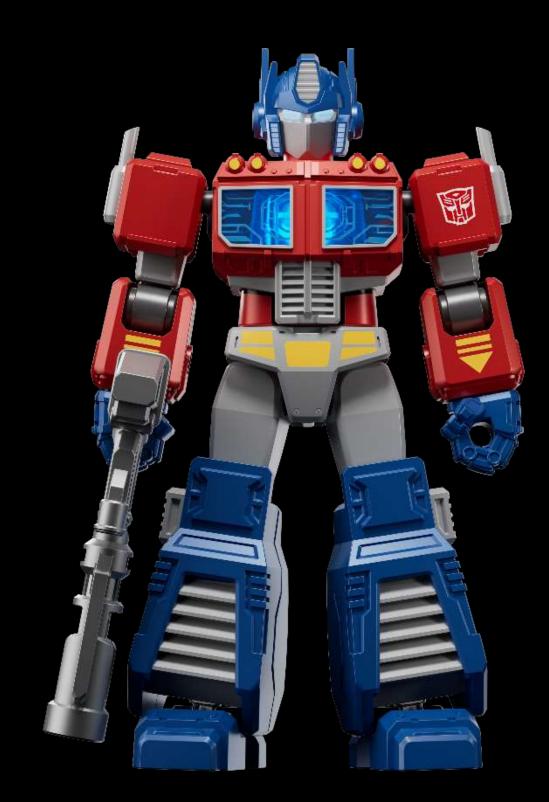

# BLOKEES **BLOKEES FIGURES Action Edition**

## **TRANSFORMERS - ACTION EDITION**

# BLOKEES

- 18 cm tall
- 188 pces
- Light-up eyes and chest
- Build the frame, structure, and armor
- Amazing detail
- Exclusive accessories
- Magnetic faction logo
- SRP: TBD

BLOKEES FIGURES

## AE01 G1-Optimus Prime

External armor

•

## HUMAN SYSTEM .

- Mechanical skeleton
- Super mobility
- Precise structure
- Detailed restoration
- Approx. 18cm in height

## **AE01 G1-Optimus Prime**

## AE01 G1-Optimus Prime

## **Glowing Feature**

Light up the Allspark to awaken robot lifeform.

• Magnetic faction logo Light up eyes and chest

- Glowing eyes and chest
- Openable chest window
- Removable Matrix of Leadership

## AE01 G1-Optimus Prime

- Contraction

-

fiere

45 movable joints can restore classic poses ullet

## AE01 G1-Optimus Prime

| Product           | Blokees Figures - Transformers<br>Action Edition 01<br>G1 - Optimus Prime (18 cm) |           |           |
|-------------------|-----------------------------------------------------------------------------------|-----------|-----------|
| Model             | 71156                                                                             | Age range | 14+ years |
| Main material     | ABS, PCBA, battery                                                                |           |           |
| What's in the box | Model kits, Display base, Instruction Stickers                                    |           |           |
| Package           | Gift Box: 250 x 130 x 320 mm<br>Master Carton: 515 x 410 x 345 mm                 |           |           |
| Barcode           | 85805000                                                                          | 08602     | BLOKEES   |