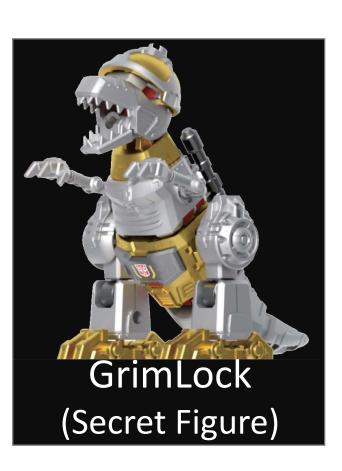

## Galaxy Version 02 SOS

**TRANSFORMERS** Galaxy Version 02

**Autobots VS Decepticons** 

## Galaxy Version 02 SOS

**TRANSFORMERS** Galaxy Version 02

GrimLock (Secret Figure)

Metallic paint texture Ratio: 1/36 