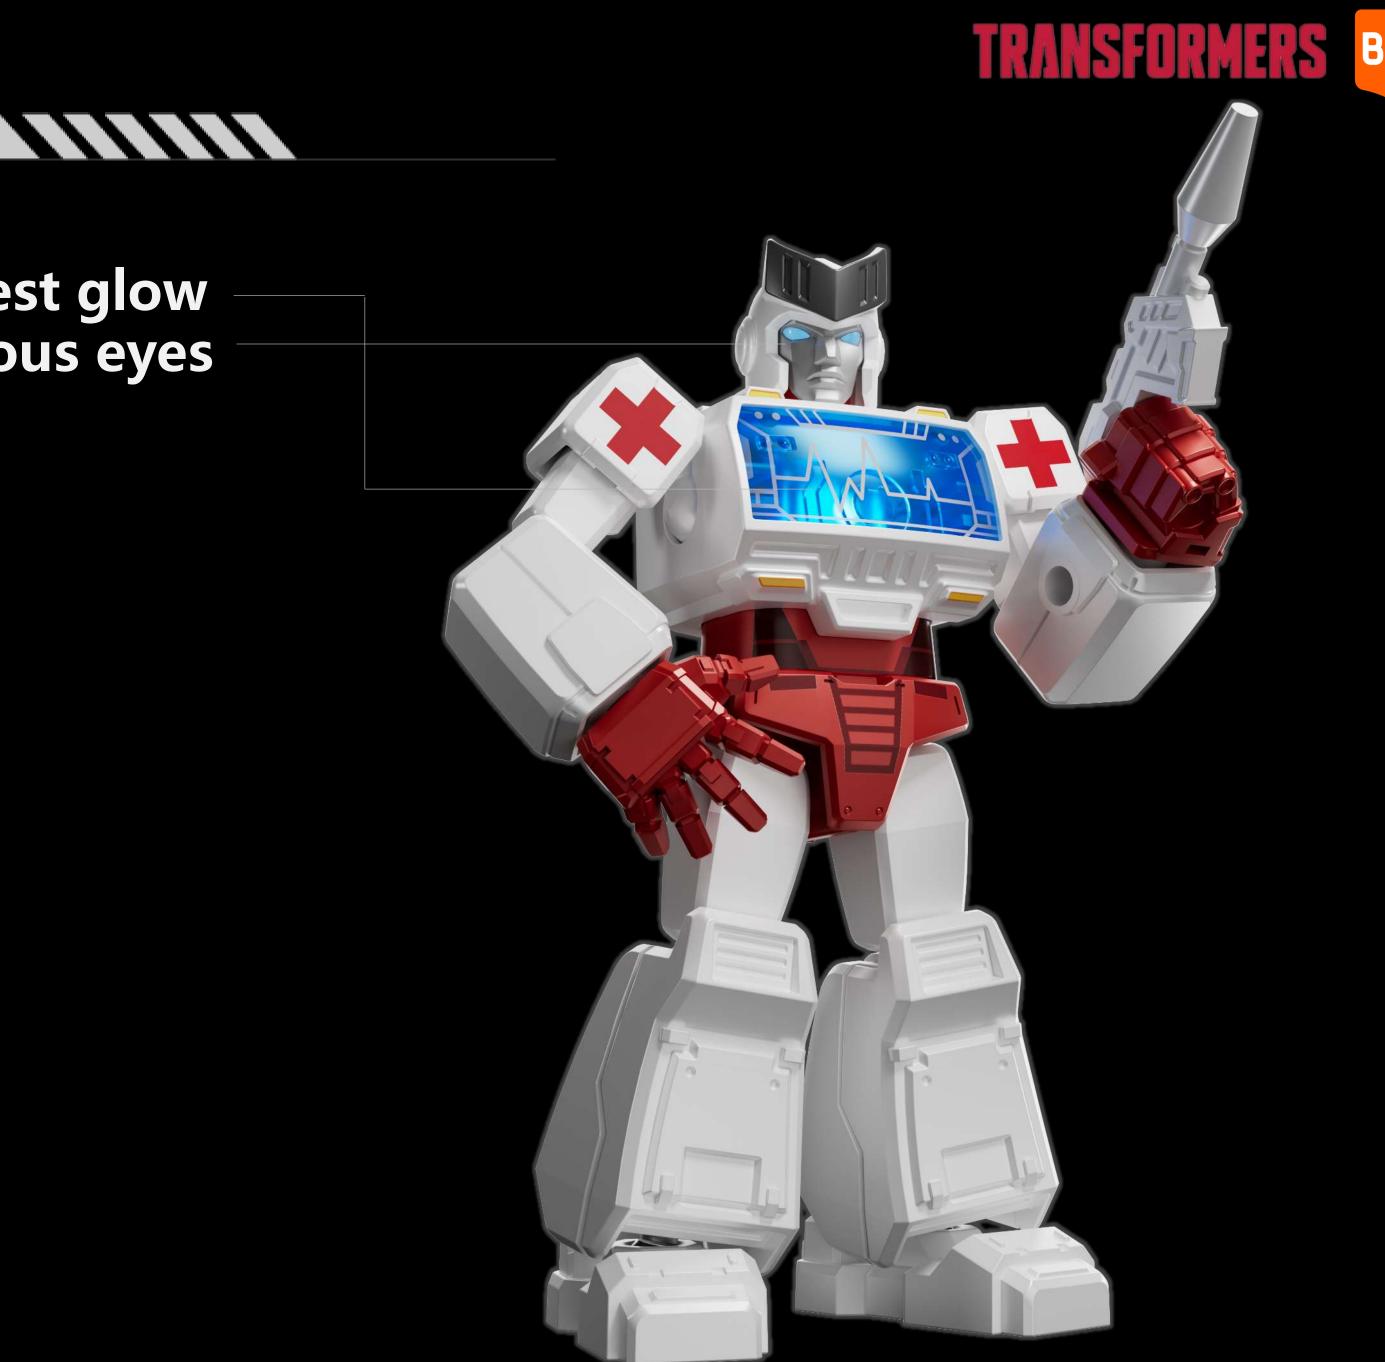

## **TRANSFORMERS - CLASSIC CLASS**

- Classic version
- 13 cm tall
- Light-up eyes and chest
- Incredible detail
- Ideal for collectors
- SRP: TBD

#### **Exquisite and Luminescent Mini Transformers !**

- Authorized
  - **Exquisite Parts & New Creation Style**
- Eye Glow & Rich Mobility  $\left( 3 \right)$

5

2

**Classic Scene Restoration** 

No brush required No glue required No scissors required

## **Glowing Feature**

Light up the Allspark to awaken robot lifeform.

• Magnetic faction logo Light up eyes and chest

- Glowing eyes and chest
- Openable chest window
- Removable Matrix of Leadership