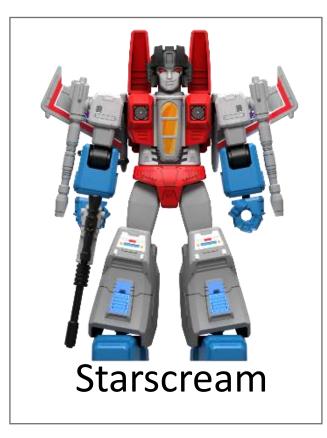

## Galaxy Version 02 SOS

**TRANSFORMERS** Galaxy Version 02

**Autobots VS Decepticons** 

## Galaxy Version 02 SOS

**TRANSFORMERS** Galaxy Version 02

GrimLock (Secret Figure)

Metallic paint texture Ratio: 1/36 