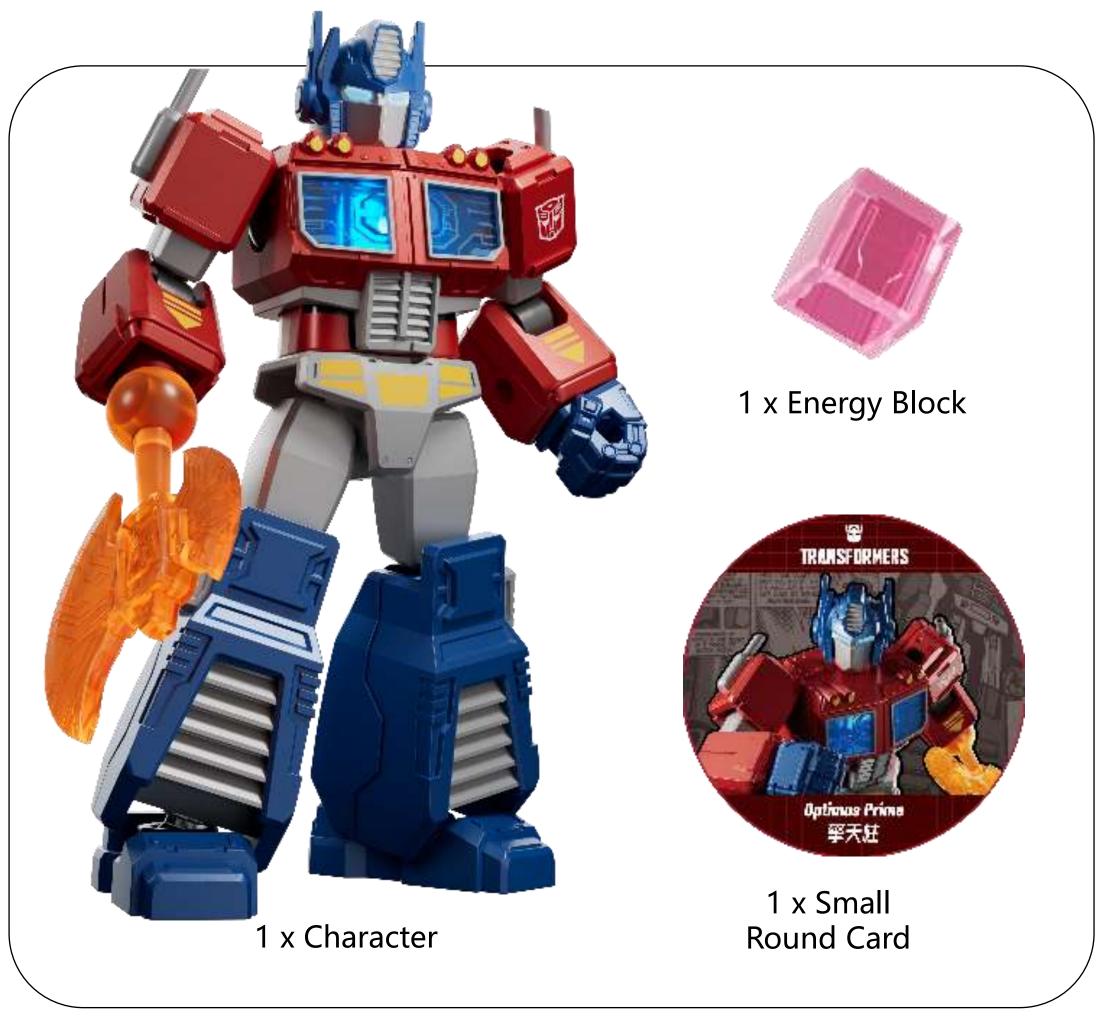

### TRANSFORMERS SV01-Shining Attack Single box product content

Toy bagContains about 40 parts

Base bag Includes 1 base +2 plate joints +1 plate hand type

x1

**Instruction** Blind box uniform version instruction