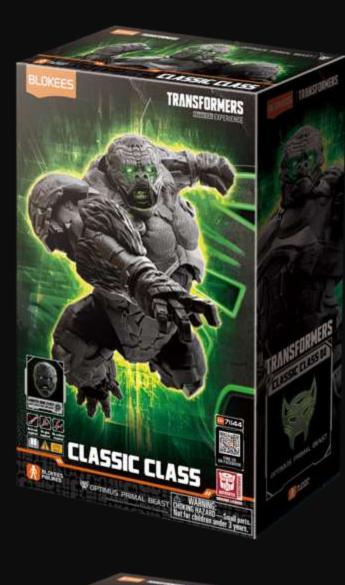

#### **Optimus Primal**

TRANSFORMERS

Optimus Primal BEAST (movie version)

| CC04    | Optimus Primal Bea                       |
|---------|------------------------------------------|
| Blocks  | About 67pcs                              |
|         | Luminous part x 1<br>(Eyes and mouth glo |
|         | Replaceable gesture                      |
| Package | 250 x 150 x 75 mm                        |