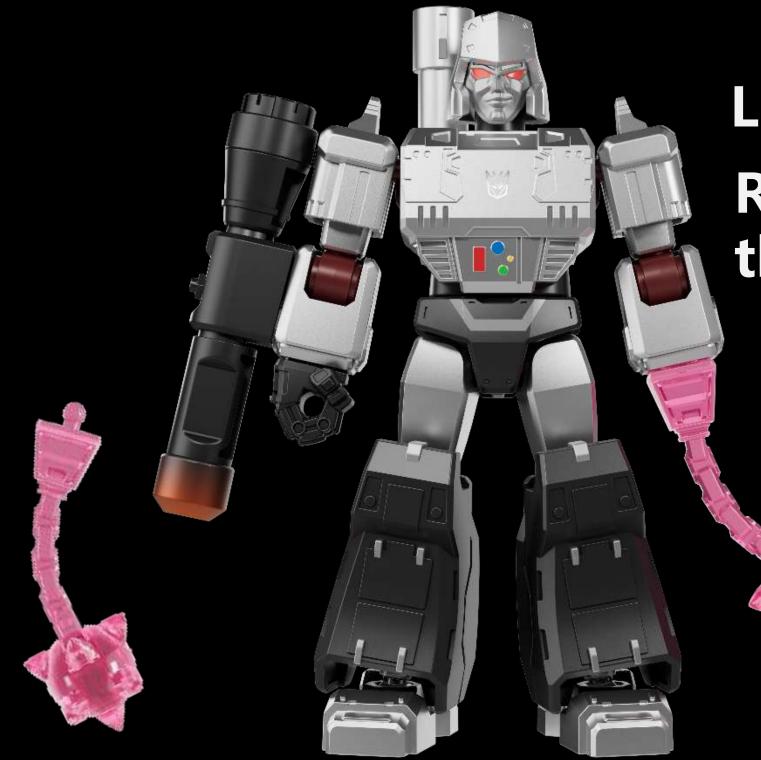

BLOKEES

# **TRANSFORMERS - SHINING VERSION**

BLOKEES | TRANSFORMERS

- 10cm tall
- Light-up eyes and chest
- Unique accessories
- Amazing detail
- SRP: TBD













© 2024 Hasbro. All Rights Reserved.



# **TRANSFORMERS SHINING VERSION 01**

## Transformers toys that are collectible and light up!

- **Genuine** License
- Parts painted with new base
- Eyes and chest lamps can glow with rich movable joints
- 4

3

**Classic animation scenes restored** 



No brush needed No glue needed No cutters needed







### TRANSFORMERS SV01-Shining Attack Single box product content





Toy bagContains about 40 parts





Base bag Includes 1 base +2 plate joints +1 plate hand type



x1

**Instruction** Blind box uniform version instruction



## Packaging













# **Megatron Secret**



## Luminous eyes Radium carving on the chest















## **Acid Storm**



# Luminous eyes Chest glow









## **Optimus Prime**



























# Luminous eyes Chest glow











# Chest glow Luminous eyes





























# 10





## Luminous eyes



# XV01 The Golden Lagoon

**Collectable and Luminescent Mini Transformers !** 





- Eye & Chest Glow & Rich Mobility
- $(\mathbf{4})$

5

3

**Classic Scene Restoration** 



No brush required No glue required No scissors required









# XV01 Product Info.



| Series              | XV                                                                                | Price               | ¥ 399 RMB / PDQ                 |  |
|---------------------|-----------------------------------------------------