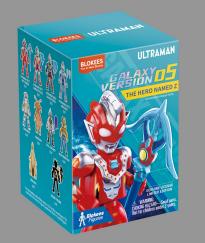

#### Galaxy Version 05

**The hero named Z** ©TSUBURAYA PRODUCTION

**Ultraman Galaxy Version 05 – The hero named Z** 9 basic figures, 1 secret figure

Packing: 9in1/PDQ, 12PDQ/CTN (Assorted)

**Ultraman Galaxy Version 06 – Unparalleled miracle** 9 basic figures, 1 secret figure