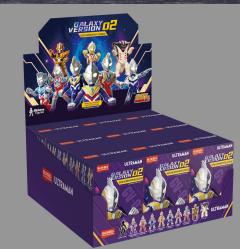

Ultraman Galaxy Version 02 – New generation legend 9 basic figures, 1 secret figure

Packing: 9in1/PDQ, 12PDQ/CTN (Assorted)

The Destined Crossroad ©TSUBURAYA PRODUCTION

Diavolo Ultraman Regulos Ultraman Ribu