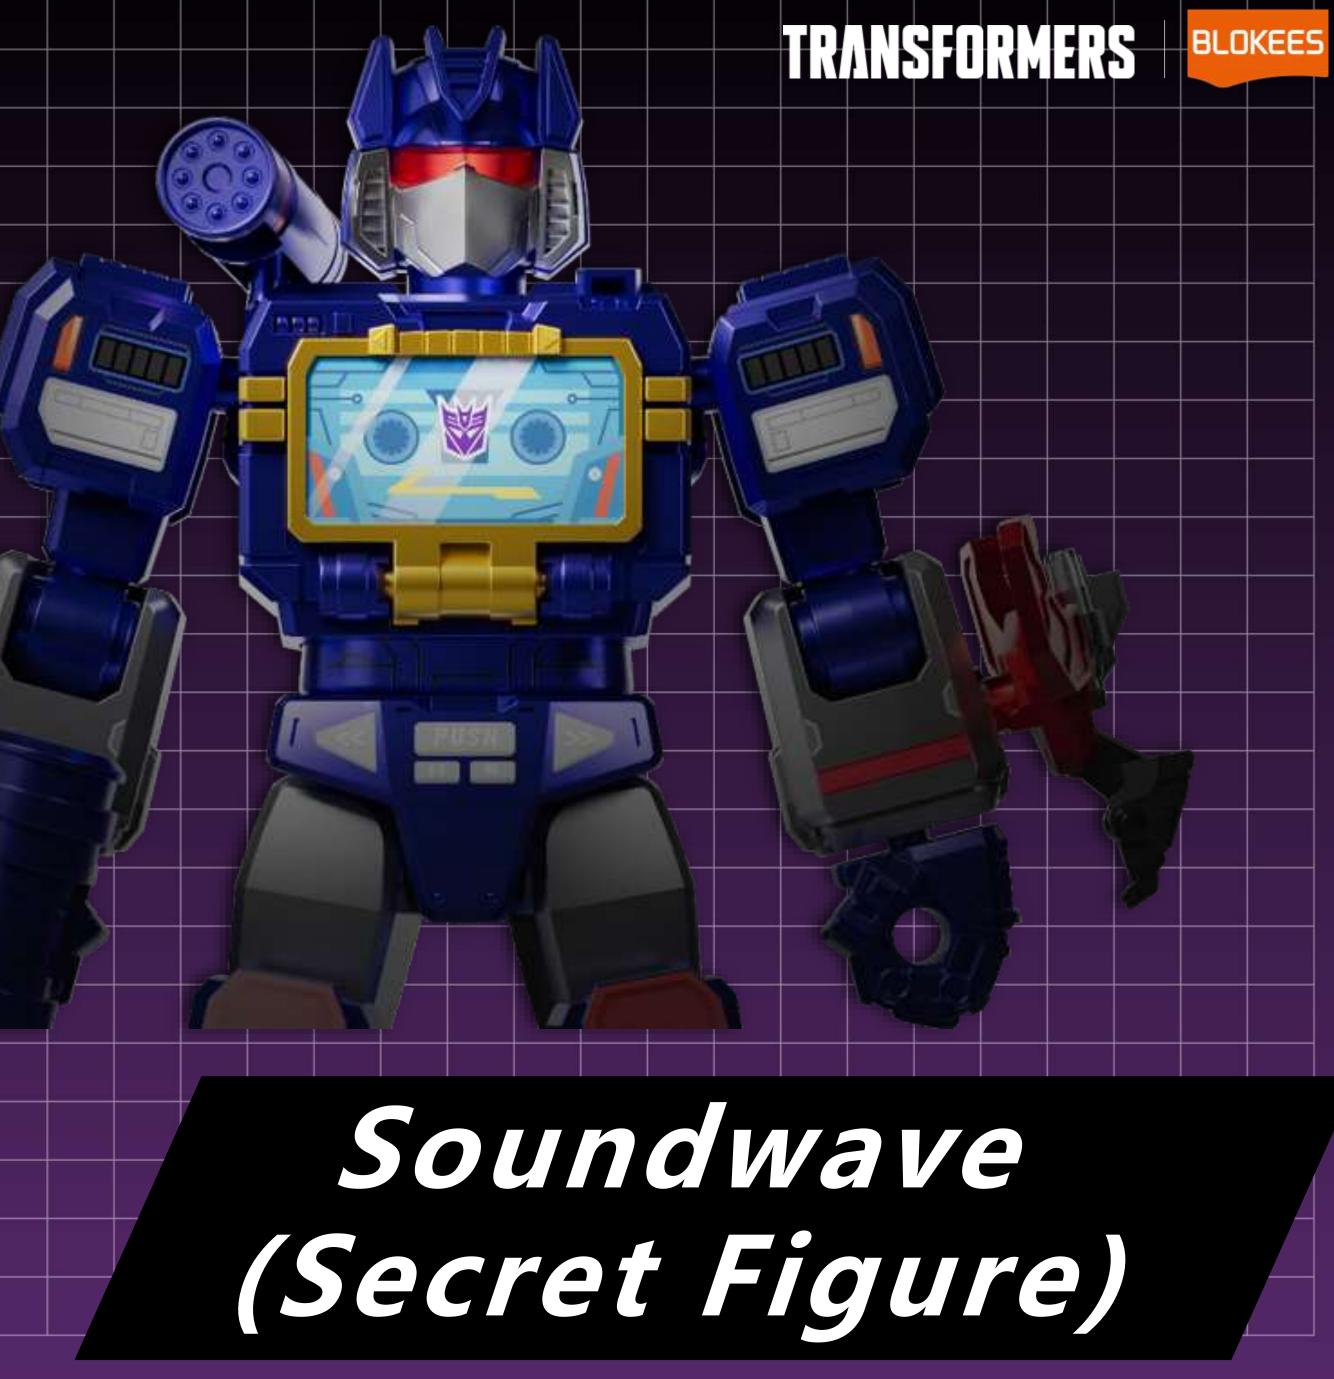

## Galaxy Version 02 SOS

**TRANSFORMERS** Galaxy Version 02

GrimLock (Secret Figure)

Metallic paint texture Ratio: 1/36 