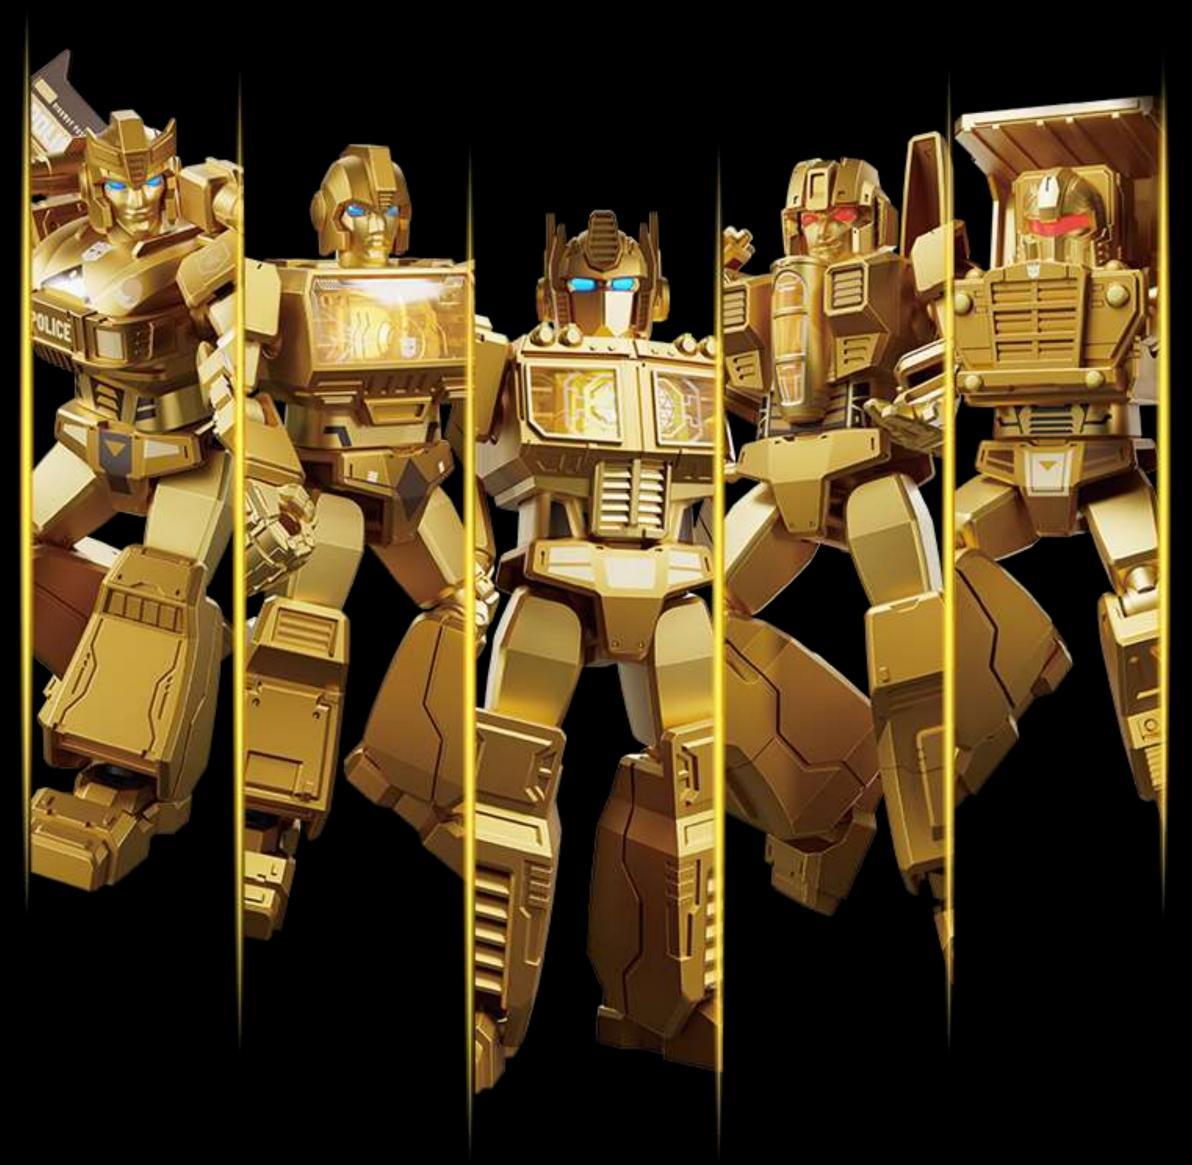

# XV01 The Golden Lagoon

**Collectable and Luminescent Mini Transformers !** 

- Eye & Chest Glow & Rich Mobility
- $(\mathbf{4})$

5

3

**Classic Scene Restoration** 

No brush required No glue required No scissors required