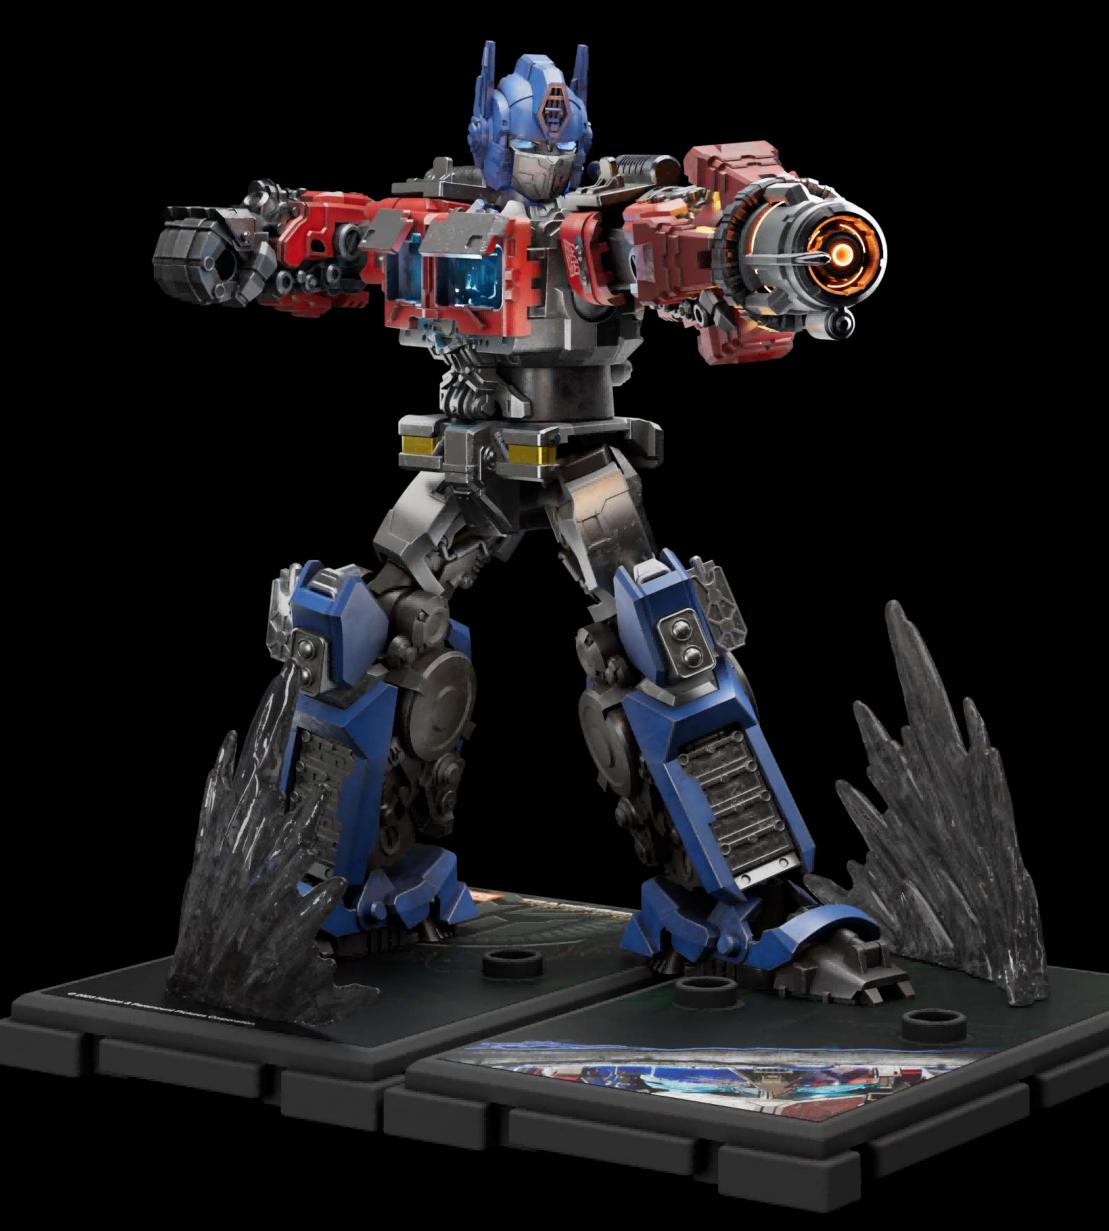

## **CLASSIC CLASS** 01 **Optimus Prime**

TRANSFORMERS

**Optimus Prime** (movie version)

| CC01    | <b>Optimus Prime</b>                |
|---------|-------------------------------------|
| Blocks  | About 83pcs                         |
|         | Luminous part x<br>(Eyes glow, ches |
|         | Replaceable wea                     |
| Package | 250 x 150 x 75 m                    |