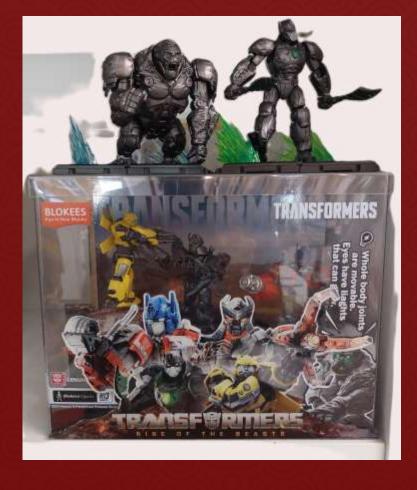

#### **Optimus Primal**

TRANSFORMERS

Optimus Primal BEAST (movie version)

| CC04    | Optimus Primal Bea                       |
|---------|------------------------------------------|
| Blocks  | About 67pcs                              |
|         | Luminous part x 1<br>(Eyes and mouth glo |
|         | Replaceable gesture                      |
| Package | 250 x 150 x 75 mm                        |

#### **CLASSIC** Version 05 **Optimus Primal ROBOT**

TRANSFORMERS

Optimus Primal ROBOT (movie version)

| CC05    | Optimus Primal F                      |
|---------|---------------------------------------|
| Blocks  | About 54pcs                           |
|         | Luminous part x 1<br>(Eyes glow)      |
|         | Replaceable wear<br>Replaceable gestu |
|         |                                       |
| Package | 250 x 150 x 75 mr                     |