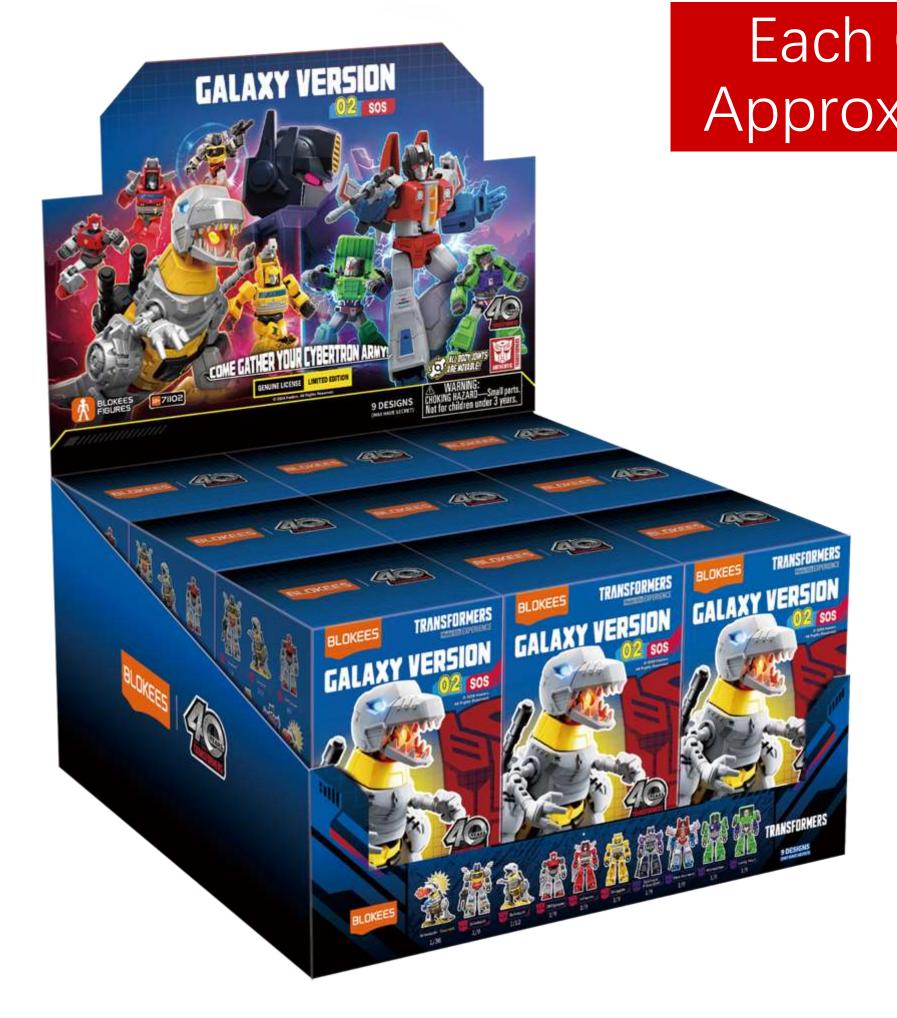

## **TRANSFORMERS - GALAXY VERSION**

- 10 cm tall
- SRP: TBD
- 10 characters in each wave
  - 9 standard + 1 "rare" character
- Mystery box retail-ready CDU

#### Galaxy Version 02 SOS Retail-ready solution