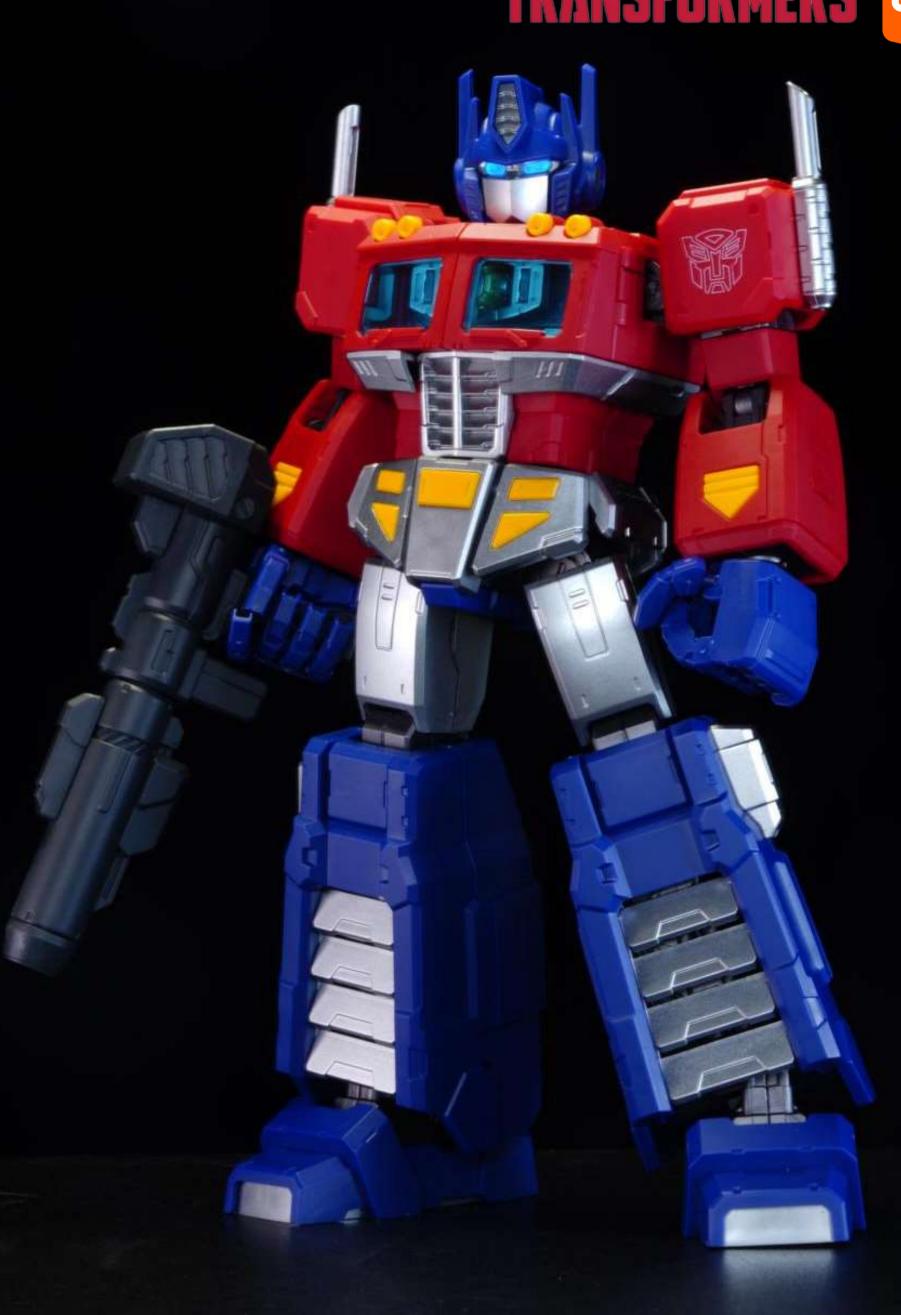

# **TRANSFORMERS - SHINING VERSION**

BLOKEES | TRANSFORMERS

- 10cm tall
- Light-up eyes and chest
- Unique accessories
- Amazing detail
- SRP: TBD

© 2024 Hasbro. All Rights Reserved.

# **TRANSFORMERS SHINING VERSION 01**

## Transformers toys that are collectible and light up!

- **Genuine** License
- Parts painted with new base
- Eyes and chest lamps can glow with rich movable joints
- 4

3

**Classic animation scenes restored** 