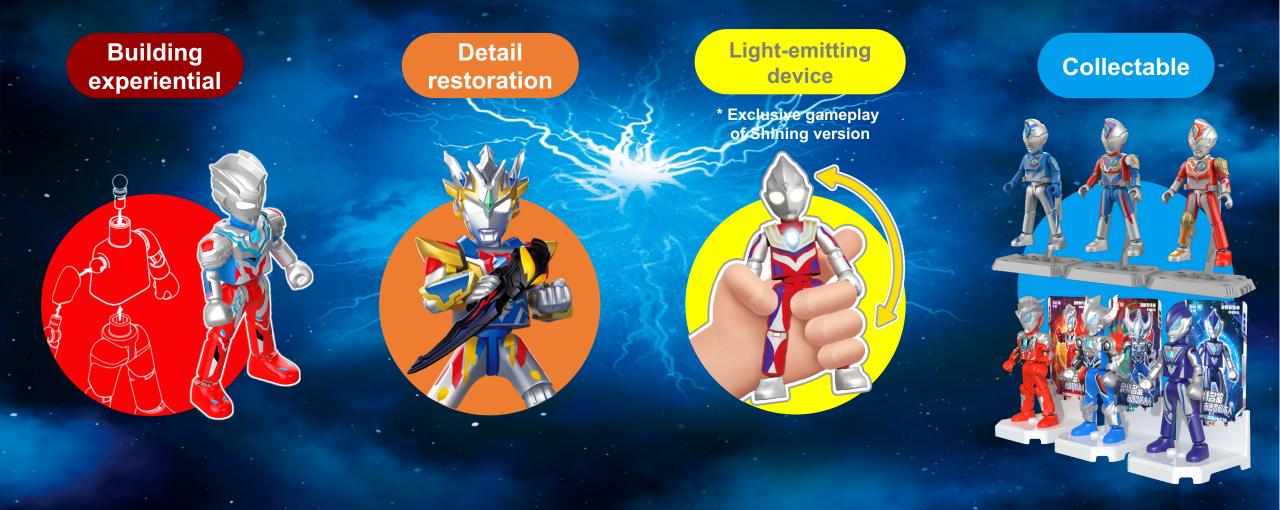

#### **Shining Version**

Chest & eyes have lights can glow. Exclusive gameplay of Shining version: Shake the figures to trigger the lightemitting device, which will automatically turn off after about 30 seconds.

Exclusive display base with special effect.

(Contained battery, please pull out the spacer for the first time. Non-Ultraman figures usually only the eyes glow and don't have the chest light.)

### **Collection Features**

1h

Display base with special efficacy props

AA

120

V DE