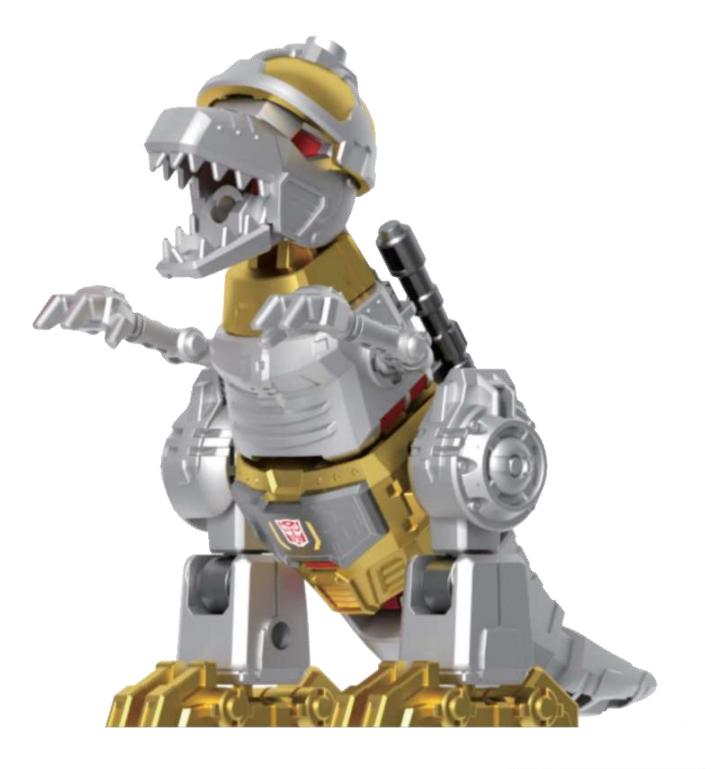

## Galaxy Version 02 SOS

**TRANSFORMERS** Galaxy Version 02

**Autobots VS Decepticons** 

## Galaxy Version 02 SOS

**TRANSFORMERS** Galaxy Version 02

GrimLock (Secret Figure)

Metallic paint texture Ratio: 1/36 