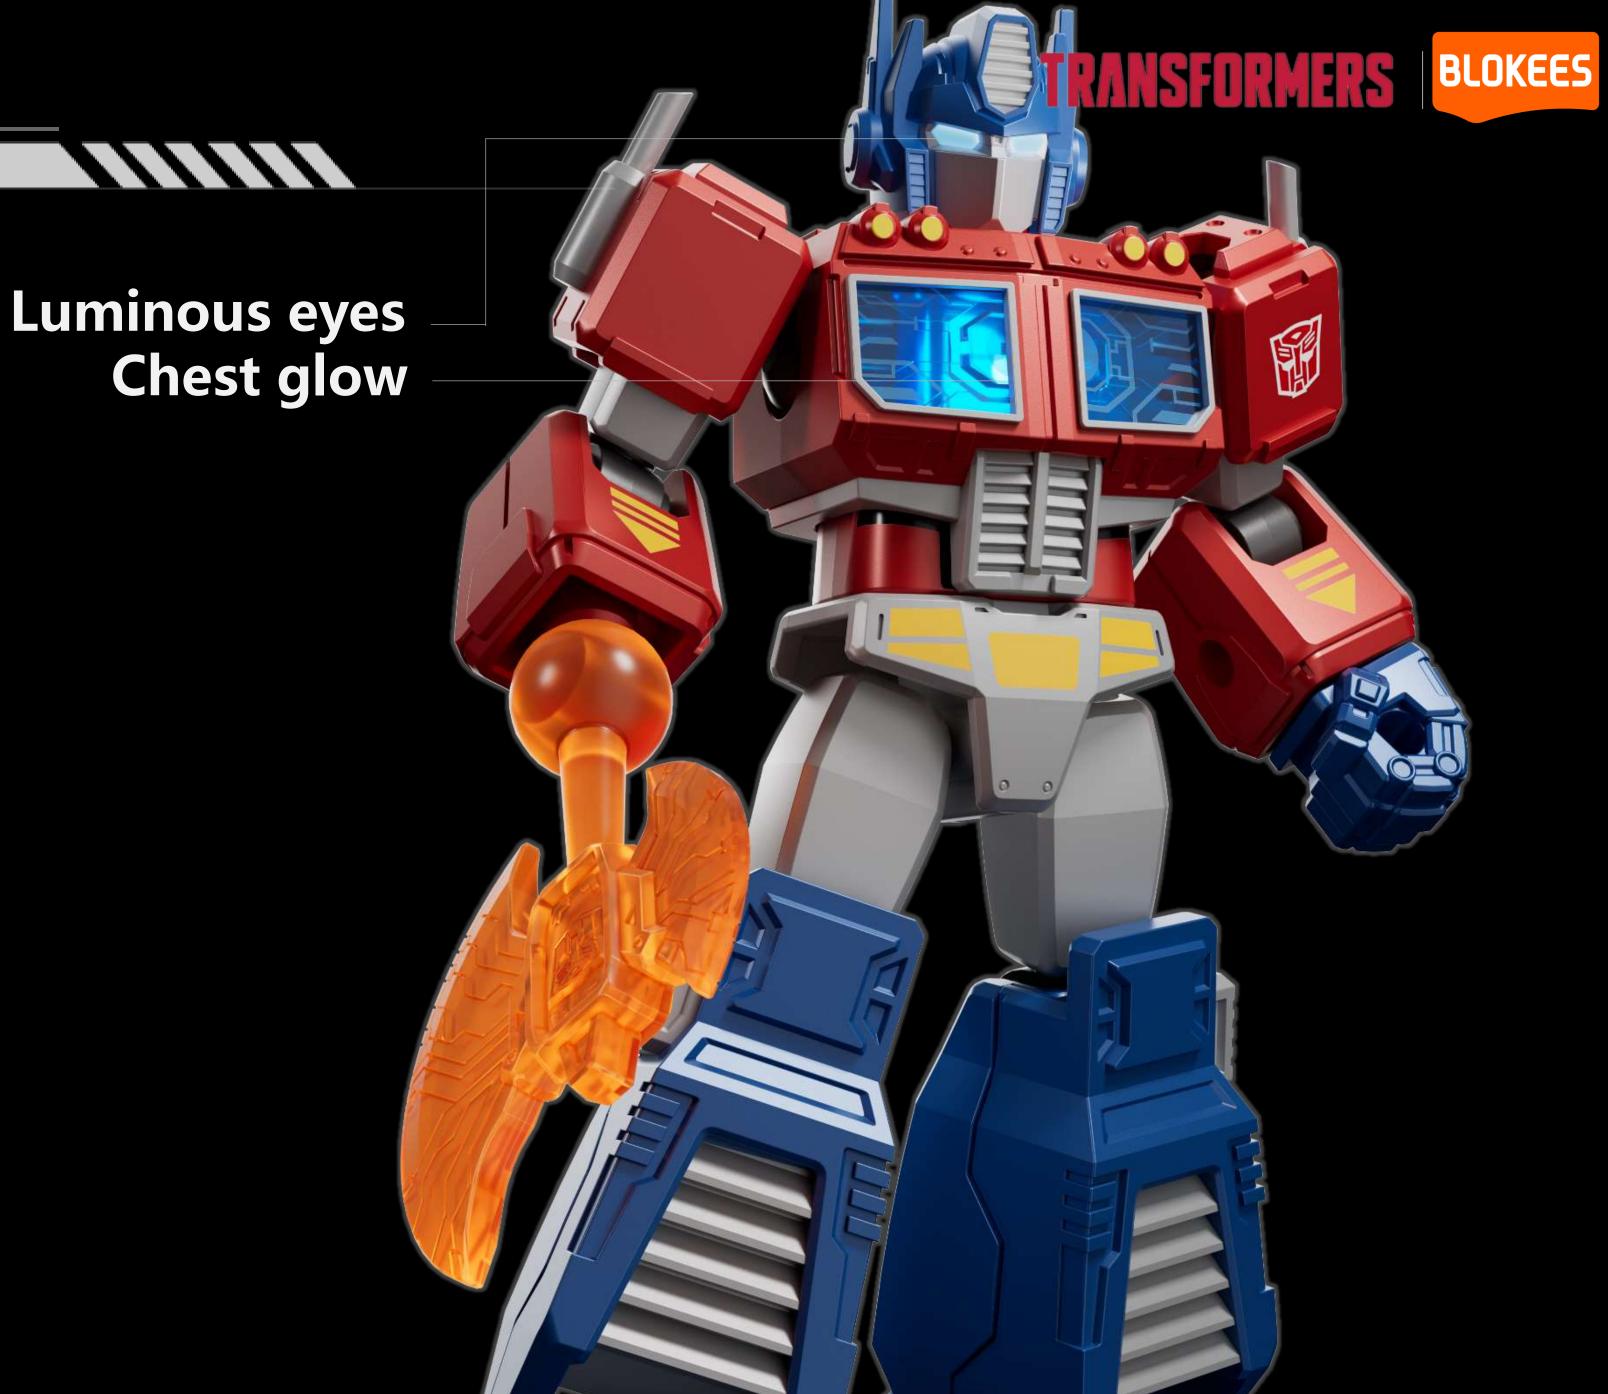

## **AE01 G1-Optimus Prime**

## AE01 G1-Optimus Prime

## **Glowing Feature**

Light up the Allspark to awaken robot lifeform.

• Magnetic faction logo Light up eyes and chest

- Glowing eyes and chest
- Openable chest window
- Removable Matrix of Leadership

## AE01 G1-Optimus Prime

- Contraction

-

fiere

45 movable joints can restore classic poses ullet