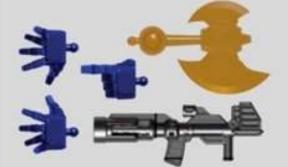

## **TRANSFORMERS - GALAXY VERSION**

- 10 cm tall
- SRP: TBD
- 10 characters in each wave
  - 9 standard + 1 "rare" character
- Mystery box retail-ready CDU

#### Raise an army of Cybertron robots!

Autobots VS Decepticons

All the selected characters are the first batch of Transformers to land on the earth.