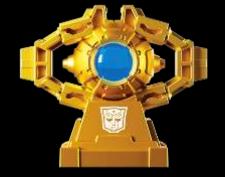

## **Glowing Feature**

Light up the Allspark to awaken robot lifeform.

• Magnetic faction logo Light up eyes and chest

- Glowing eyes and chest
- Openable chest window
- Removable Matrix of Leadership