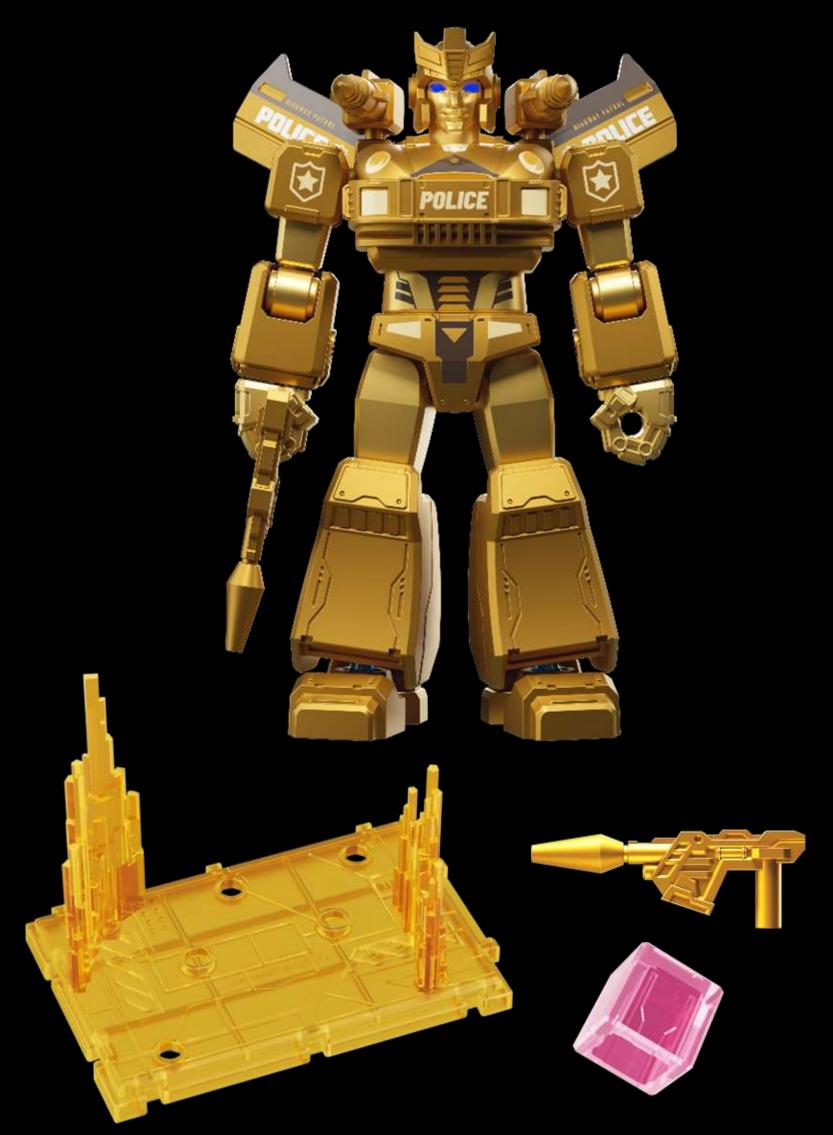

# **Megatron Secret**

## Luminous eyes Radium carving on the chest

## **Acid Storm**

# Luminous eyes Chest glow