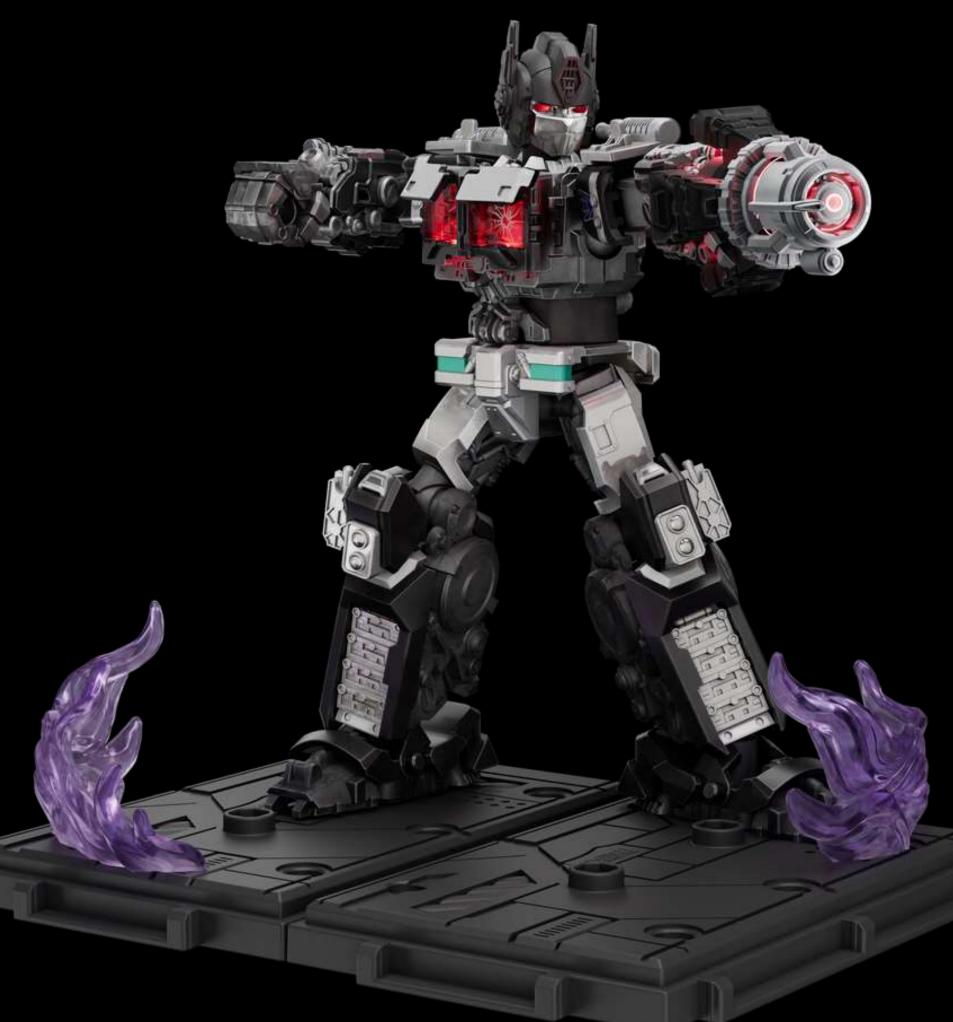

## Galaxy Version 04 Fractured Space-Time

Ultra Magnus

**Nemesis Prime** 

Scrapper

Hook

Tarn

#### Classic Class 08 Nemesis Prime

2 3

TRANSFORMERS

Nemesis Prime (movie version)

| CC08    | Nemisis Prime                           |
|---------|-----------------------------------------|
| Blocks  | About 83pcs                             |
|         | Luminous part x 1<br>(Eyes and chest gl |
|         | Replaceable weap<br>Replaceable gestu   |
| Package | 250 x 150 x 75 mm                       |