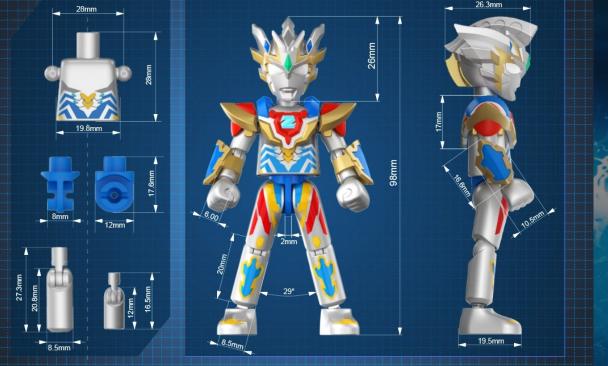

#### **Building Experiential**

One figure has about 21 blocks, 14 movable joints

\* Regarding non-Ultraman figures, the position and number of movable joints are different. Restore the classic fighting posture Recreate the unique skill with special efficacy props

#### **Detail Restoration**

• Head: high transparency ABS injection molding & electroplating with magic colours

> Breast plates: electroplating with double colours

• Body: gradient color UV painting

• Head, breast plates: high transparency ABS injection molding & electroplating with magic colours