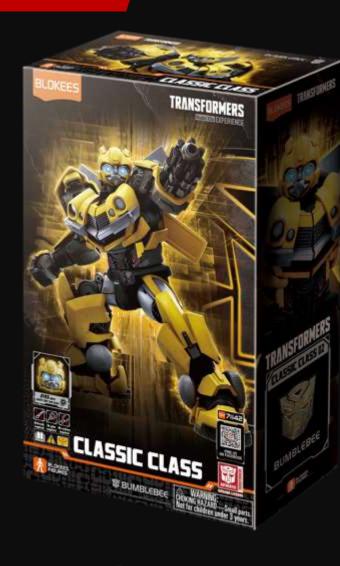

## CLASSIC CLASS 02 Bumblebee

TRANSFORMERS

bumblebee (movie version)

| CC02    | Bumblebee                                                  |
|---------|------------------------------------------------------------|
| Blocks  | About 79pcs                                                |
|         | Luminous part x 1<br>(Eyes glow)                           |
|         | Replaceable weapo<br>Replaceable gestur<br>Breastplate x 1 |
| Package | 250 x 150 x 75 mm                                          |

## TRANSFORMERS BLOKEES

on hand x 1 ire x 2