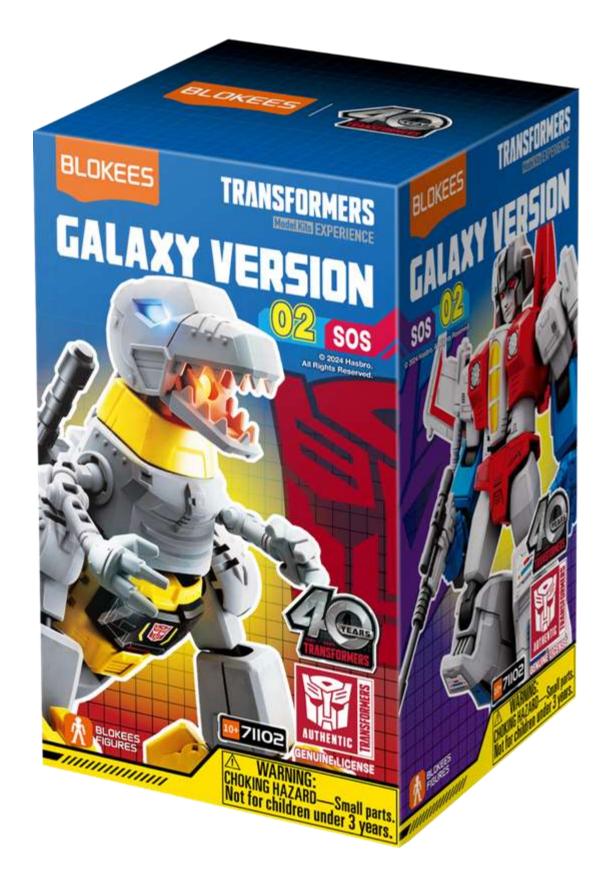

#### Galaxy Version 02 SOS Retail-ready solution

## Galaxy Version 02 SOS

**TRANSFORMERS** Galaxy Version 02

**Autobots VS Decepticons** 

## Galaxy Version 02 SOS

**TRANSFORMERS** Galaxy Version 02

GrimLock (Secret Figure)

Metallic paint texture Ratio: 1/36 