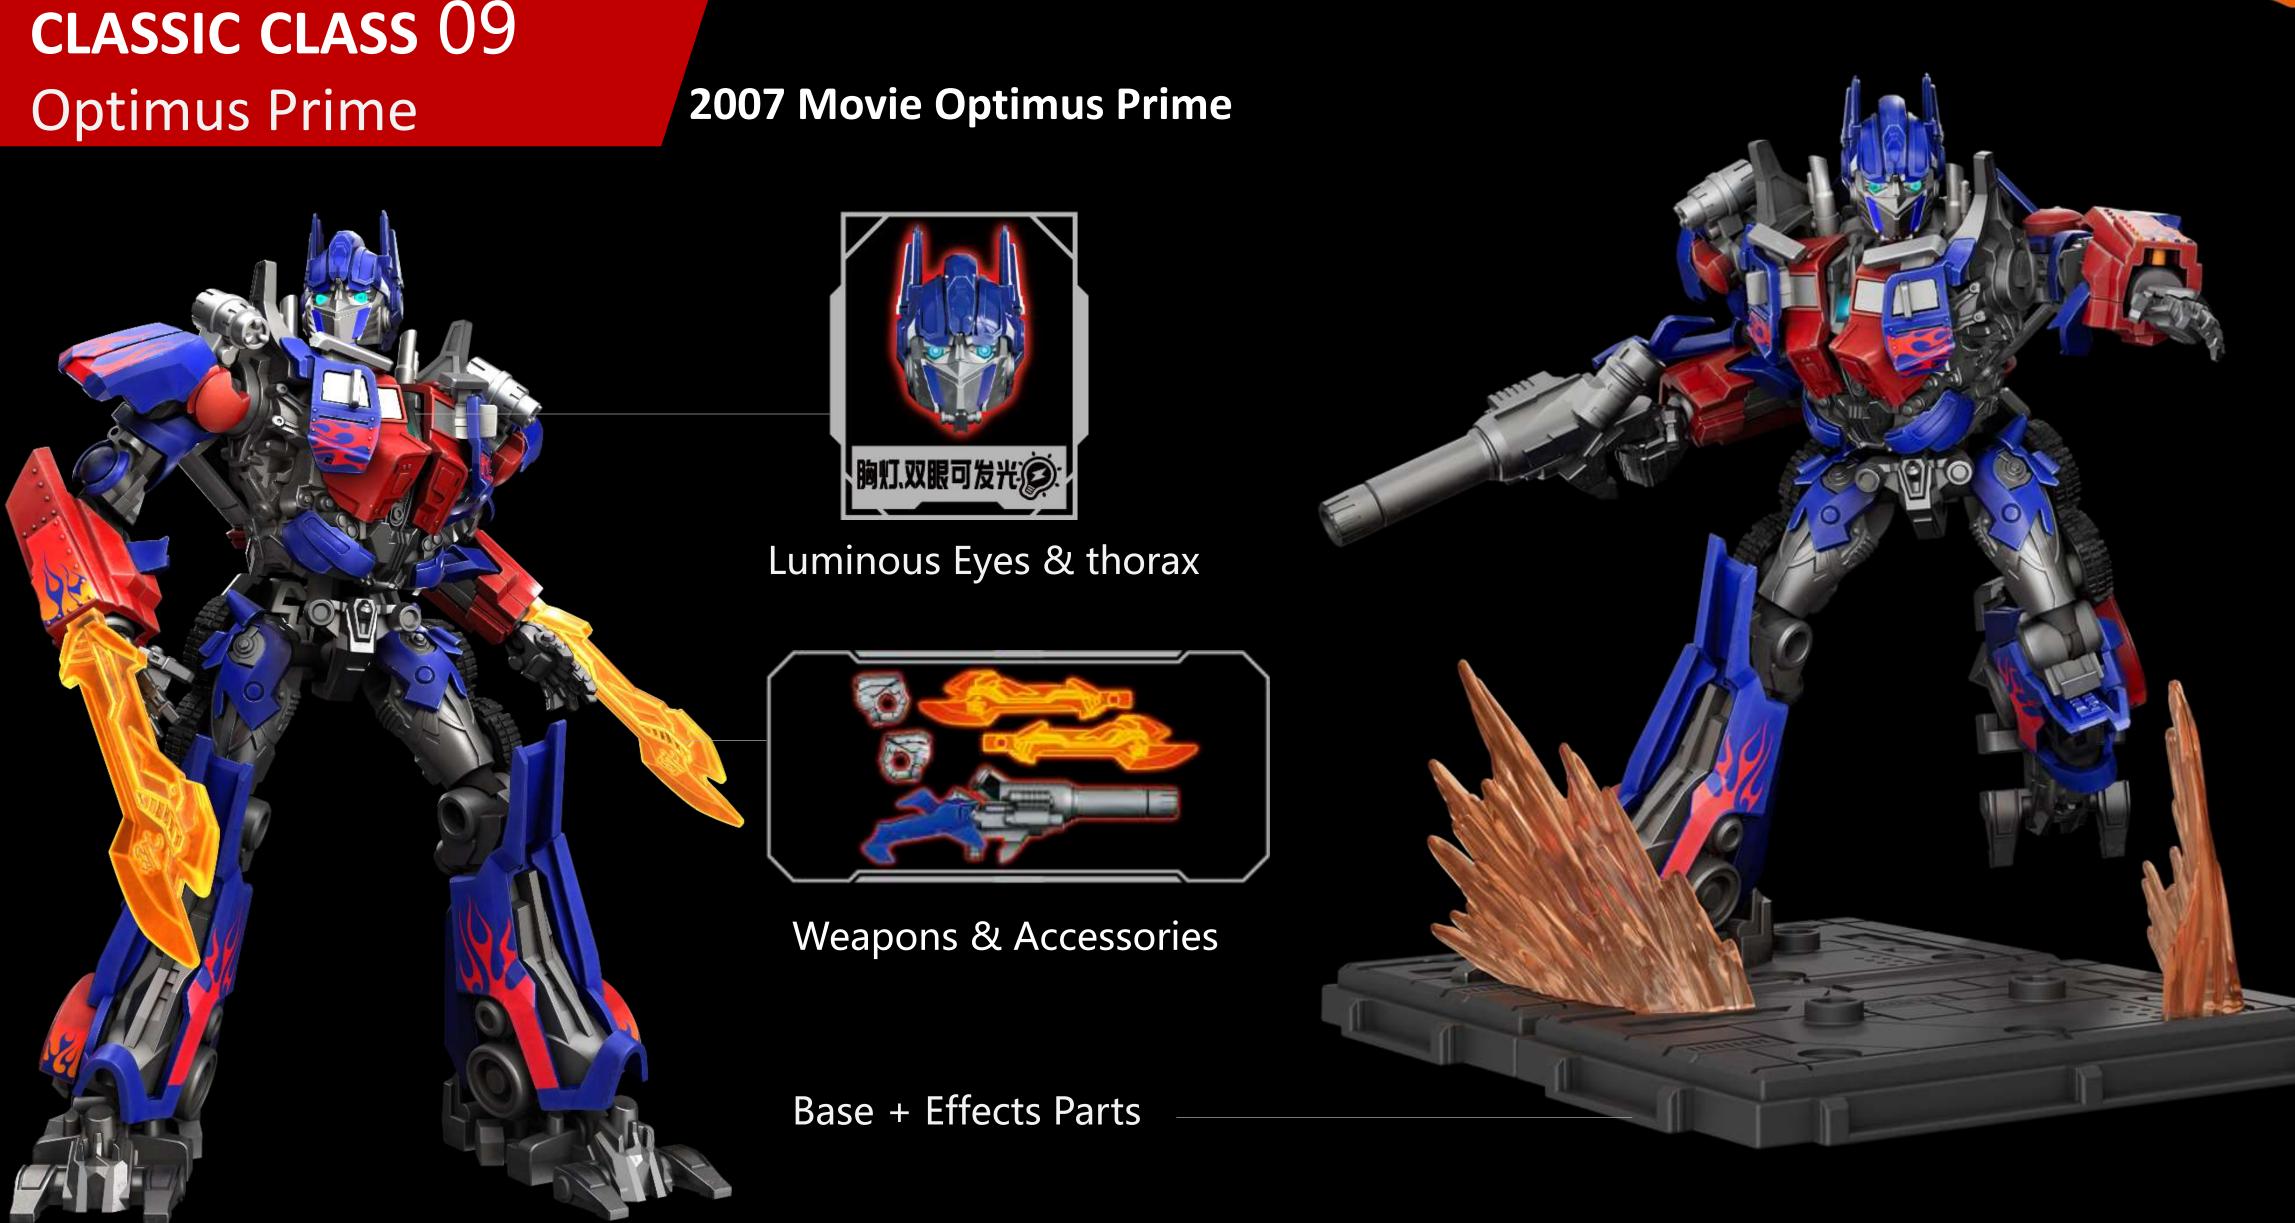

|
|---------|--------------------------------------------|
| Blocks  | About 59pcs                                |
|         | Luminous part x 1<br>(Eyes and chest glow) |
|         | Weapons & Accessories                      |
| Package | 250 x 150 x 75 mm                          |
|         |                                            |









#### Classic Class 08 Nemesis Prime

2 3

TRANSFORMERS

Nemesis Prime (movie version)

| CC08    | Nemisis Prime                           |
|---------|-----------------------------------------|
| Blocks  | About 83pcs                             |
|         | Luminous part x 1<br>(Eyes and chest gl |
|         | Replaceable weap<br>Replaceable gestu   |
| Package | 250 x 150 x 75 mm                       |









# **CLASSIC CLASS** 09











# BLOKEES **BLOKEES FIGURES Action Edition**





## **TRANSFORMERS - ACTION EDITION**

# BLOKEES

- 18 cm tall
- 188 pces
- Light-up eyes and chest
- Build the frame, structure, and armor
- Amazing detail
- Exclusive accessories
- Magnetic faction logo
- SRP: TBD

BLOKEES FIGURES



## AE01 G1-Optimus Prime



External armor

•

## TRANSFORMERS BL

## HUMAN SYSTEM .

- Mechanical skeleton
- Super mobility
- Precise structure
- Detailed restoration
- Approx. 18cm in height







## **AE01 G1-Optimus Prime**



## AE01 G1-Optimus Prime

## **Glowing Feature**

Light up the Allspark to awaken robot lifeform.



• Magnetic faction logo Light up eyes and chest



- Glowing eyes and chest
- Openable chest window
- Removable Matrix of Leadership



## TRANSFORMERS BU

#### Movable fin